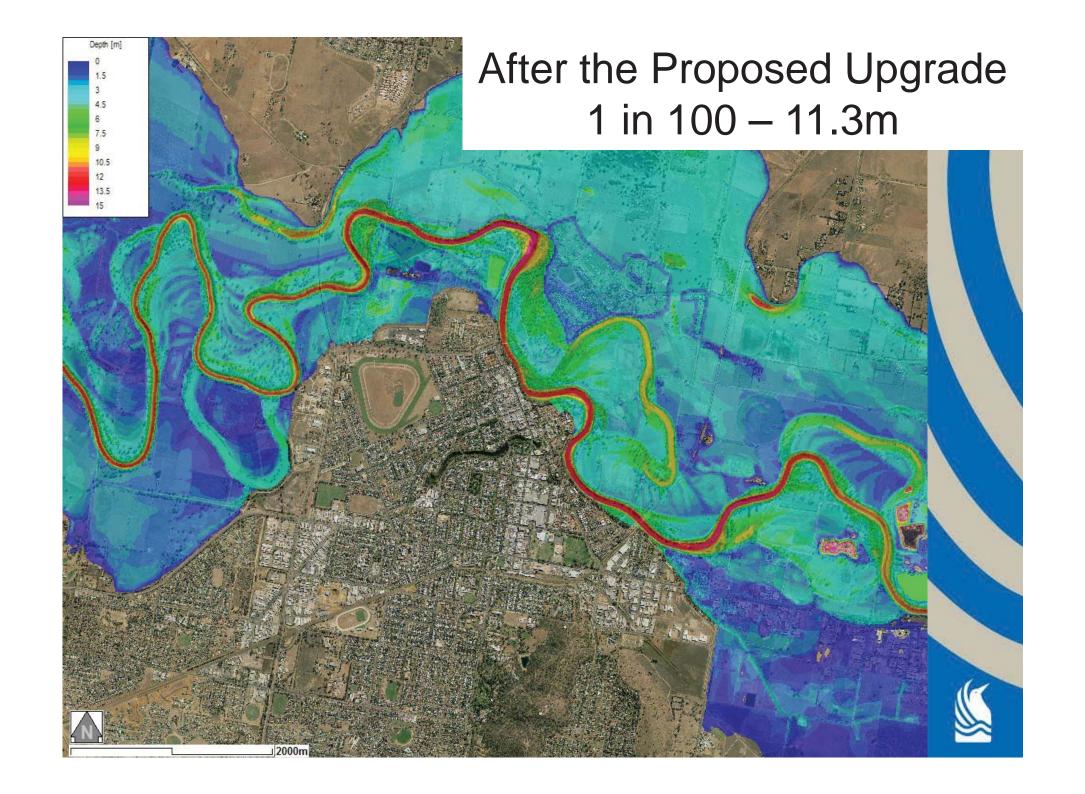

xisting programs



# Project Funding

The estimate for the upgrade of the levees, based upon the concept designs is \$18.8M.

Main City Levee = \$11.3 Million North Wagga Levees = \$7.5 Million

This estimate will be refined as part of the detailed design process.



# Review of Environmental Factors

Reuben Robinson GHD



## Environmental issues

- Biodiversity (flora and fauna)
- Soils and water quality
- River flow and flooding
- Land use and property
- Noise and vibration
- Air quality
- Visual impacts



# Environmental issues (cont)

- Aboriginal and European heritage
- Traffic and access
- Social and economic impacts



# QUESTIONS

- What is the levee upgrade project?
- What work has happened to date?
- Where are we now?







# What is Flood Modelling?



























# What impact will an upgraded levee have on the floodplain?











# **QUESTIONS**

- Modelling
- Impacts of the proposed upgrade





How do I interpret the documents?





















#### Earthen Embankment





## Sheetpile Levee





## Hybrid Levee



## Spillway





#### QUESTIONS

Reading the designs



# How do I get further information and assistance?



www.wagga.nsw.gov.au/floodfutures



1300 292 442



leveeupgrade@wagga.nsw.gov.au



## How can I share my views?



www.wagga.nsw.gov.au/floodfutures



PO Box 20 Wagga Wagga



leveeupgrade@wagga.nsw.gov.au



### FINAL QUESTIONS