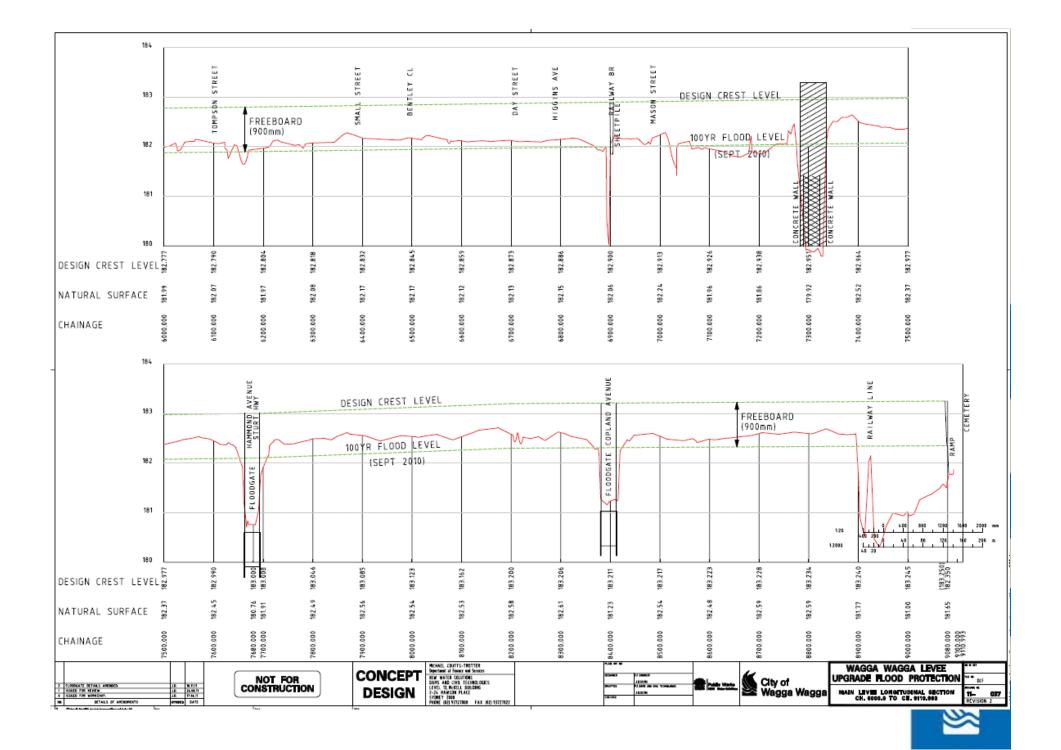

# Project Funding

The estimate for the upgrade of the levees, based upon the concept designs is \$18.8M.

Main City Levee = \$11.3 Million North Wagga Levees = \$7.5 Million

This estimate will be refined as part of the detailed design process.