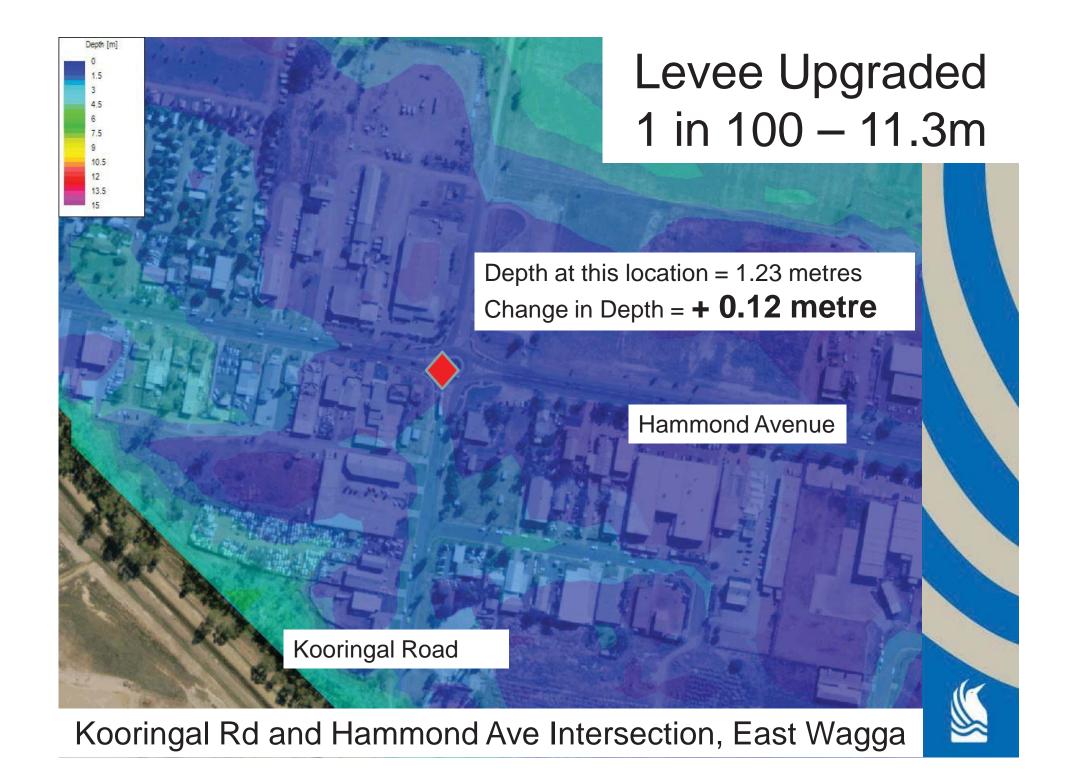

of the levees, based upon the concept designs is \$18.8M.

Main City Levee = \$11.3 Million North Wagga Levees = \$7.5 Million

This estimate will be refined as part of the detailed design process.



# Review of Environmental Factors

Reuben Robinson GHD



## Environmental issues

- Biodiversity (flora and fauna)
- Soils and water quality
- River flow and flooding
- Land use and property
- Noise and vibration
- Air quality
- Visual impacts



# Environmental issues (cont)

- Aboriginal and European heritage
- Traffic and access
- Social and economic impacts



# QUESTIONS

- What is the levee upgrade project?
- What work has happened to date?
- Where are we now?







# What is Flood Modelling?



























# What impact will an upgraded levee have on the floodplain?











# **QUESTIONS**

- Modelling
- Impacts of the proposed upgrade





How do I interpret the documents?





















#### Earthen Embankment





## Sheetpile Levee





## Hybrid Levee



## Spillway





#### QUESTIONS

Reading the designs



# How do I get further information and assistance?



www.wagga.nsw.gov.au/floodfutures



1300 292 442



leveeupgrade@wagga.nsw.gov.au



## How can I share my views?



www.wagga.nsw.gov.au/floodfutures



PO Box 20 Wagga Wagga



leveeupgrade@wagga.nsw.gov.au



### FINAL QUESTIONS