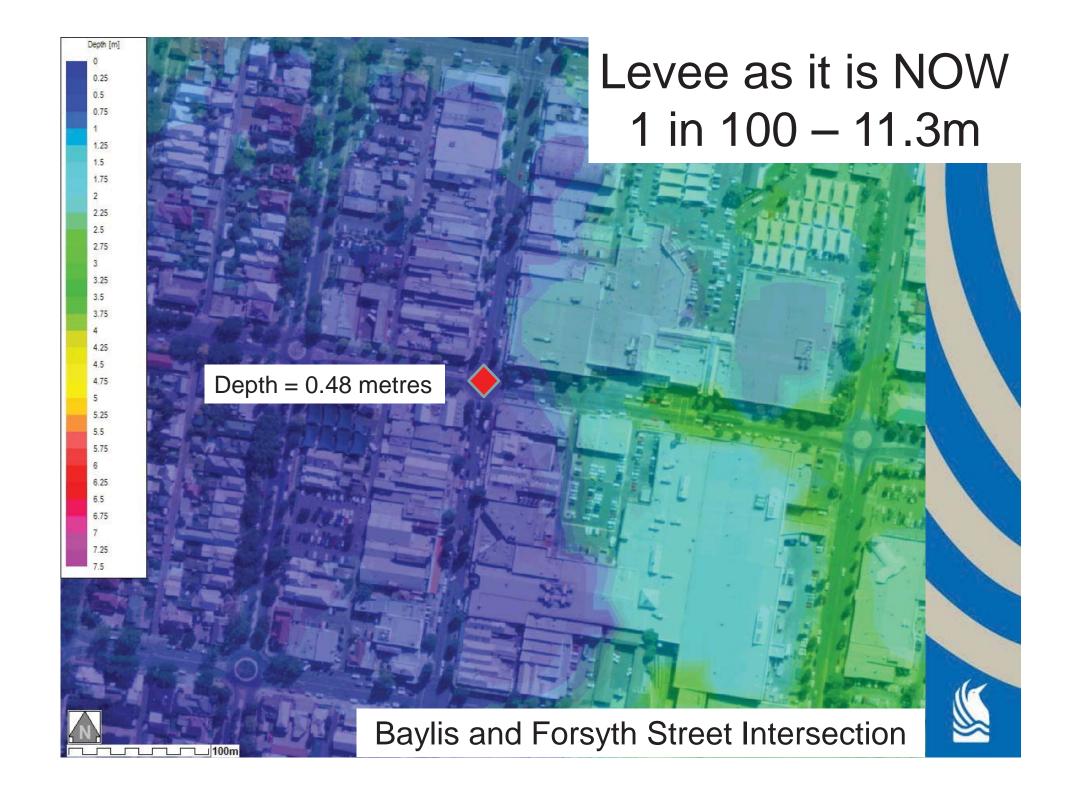

s to existing programs



# Project Funding

The estimate for the upgrade of the levees, based upon the concept designs is \$18.8M.

Main City Levee = \$11.3 Million North Wagga Levees = \$7.5 Million

This estimate will be refined as part of the detailed design process.



# Review of Environmental Factors

Reuben Robinson GHD



## Environmental issues

- Biodiversity (flora and fauna)
- Soils and water quality
- River flow and flooding
- Land use and property
- Noise and vibration
- Air quality
- Visual impacts



# Environmental issues (cont)

- Aboriginal and European heritage
- Traffic and access
- Social and economic impacts



# QUESTIONS

- What is the levee upgrade project?
- What work has happened to date?
- Where are we now?







# What is Flood Modelling?



























# What impact will an upgraded levee have on the floodplain?











# **QUESTIONS**

- Modelling
- Impacts of the proposed upgrade





How do I interpret the documents?





















#### Earthen Embankment





## Sheetpile Levee





## Hybrid Levee



## Spillway





#### QUESTIONS

Reading the designs



# How do I get further information and assistance?



www.wagga.nsw.gov.au/floodfutures



1300 292 442



leveeupgrade@wagga.nsw.gov.au



## How can I share my views?



www.wagga.nsw.gov.au/floodfutures



PO Box 20 Wagga Wagga



leveeupgrade@wagga.nsw.gov.au



### FINAL QUESTIONS