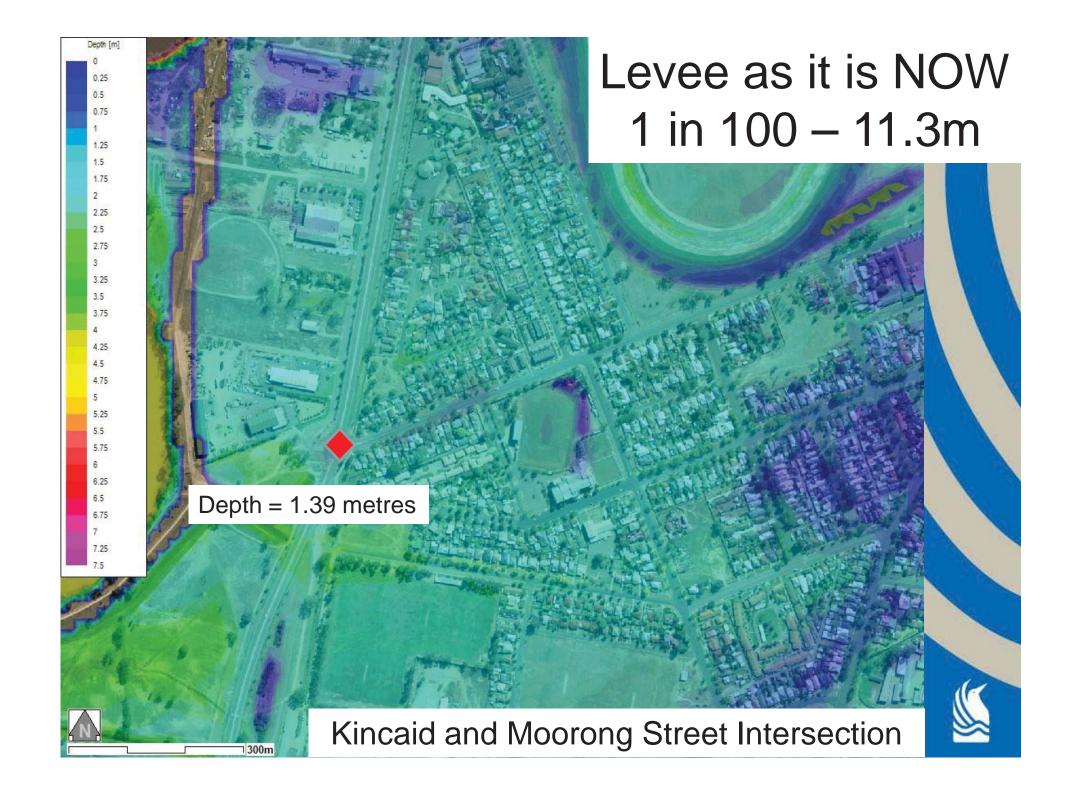

cations to existing programs



# Project Funding

The estimate for the upgrade of the levees, based upon the concept designs is \$18.8M.

Main City Levee = \$11.3 Million North Wagga Levees = \$7.5 Million

This estimate will be refined as part of the detailed design process.



# Review of Environmental Factors

Reuben Robinson GHD



## Environmental issues

- Biodiversity (flora and fauna)
- Soils and water quality
- River flow and flooding
- Land use and property
- Noise and vibration
- Air quality
- Visual impacts



# Environmental issues (cont)

- Aboriginal and European heritage
- Traffic and access
- Social and economic impacts



# QUESTIONS

- What is the levee upgrade project?
- What work has happened to date?
- Where are we now?







# What is Flood Modelling?



























# What impact will an upgraded levee have on the floodplain?











# **QUESTIONS**

- Modelling
- Impacts of the proposed upgrade





How do I interpret the documents?





















#### Earthen Embankment





## Sheetpile Levee





## Hybrid Levee



## Spillway





#### QUESTIONS

Reading the designs



# How do I get further information and assistance?



www.wagga.nsw.gov.au/floodfutures



1300 292 442



leveeupgrade@wagga.nsw.gov.au



## How can I share my views?



www.wagga.nsw.gov.au/floodfutures



PO Box 20 Wagga Wagga



leveeupgrade@wagga.nsw.gov.au



### FINAL QUESTIONS