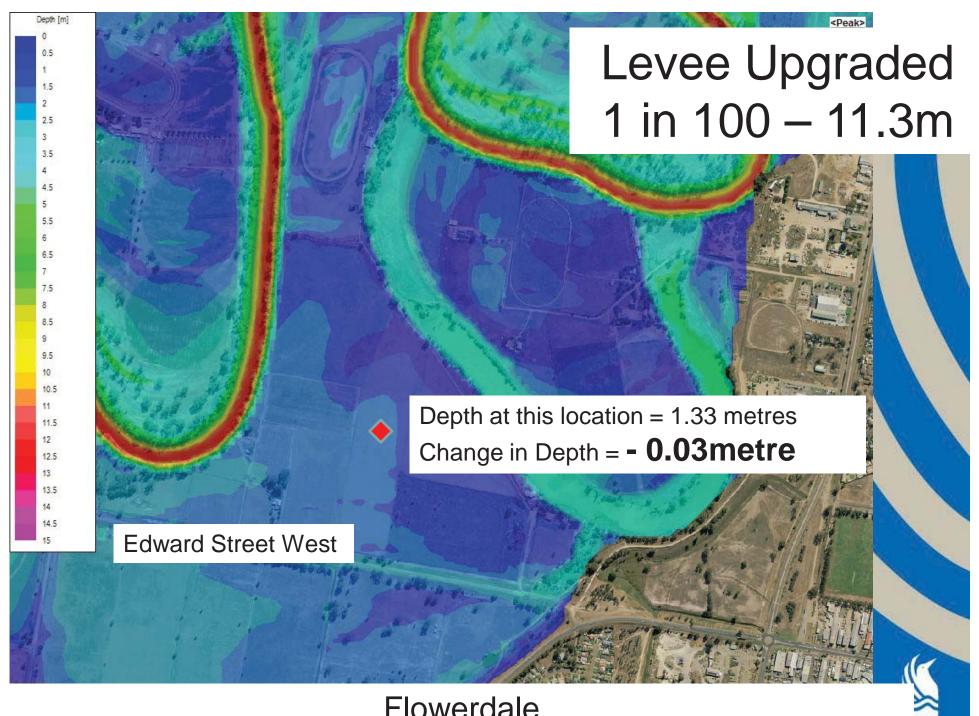

he levees, based upon the concept designs is \$18.8M.

Main City Levee = \$11.3 Million North Wagga Levees = \$7.5 Million

This estimate will be refined as part of the detailed design process.



# Review of Environmental Factors

Reuben Robinson GHD



## Environmental issues

- Biodiversity (flora and fauna)
- Soils and water quality
- River flow and flooding
- Land use and property
- Noise and vibration
- Air quality
- Visual impacts



# Environmental issues (cont)

- Aboriginal and European heritage
- Traffic and access
- Social and economic impacts



# QUESTIONS

- What is the levee upgrade project?
- What work has happened to date?
- Where are we now?







# What is Flood Modelling?



























# What impact will an upgraded levee have on the floodplain?











# **QUESTIONS**

- Modelling
- Impacts of the proposed upgrade





How do I interpret the documents?





















#### Earthen Embankment





## Sheetpile Levee





## Hybrid Levee



## Spillway





#### QUESTIONS

Reading the designs



# How do I get further information and assistance?



www.wagga.nsw.gov.au/floodfutures



1300 292 442



leveeupgrade@wagga.nsw.gov.au



## How can I share my views?



www.wagga.nsw.gov.au/floodfutures



PO Box 20 Wagga Wagga



leveeupgrade@wagga.nsw.gov.au



### FINAL QUESTIONS