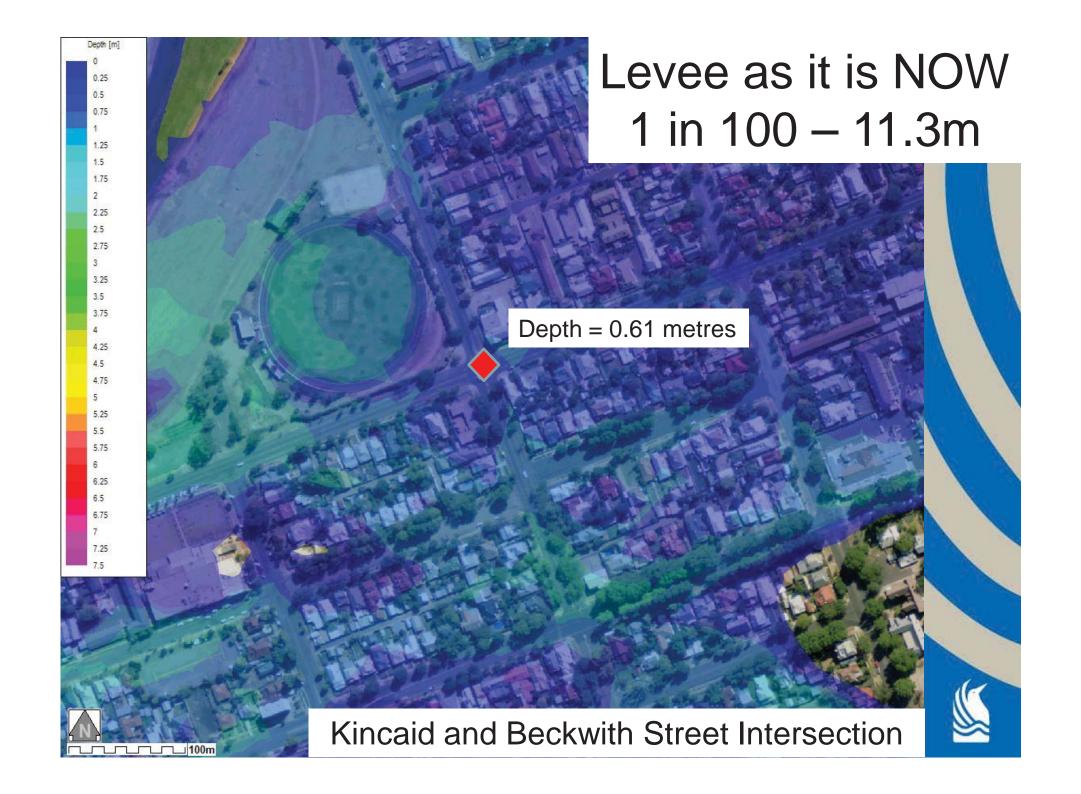

lications to existing programs



# Project Funding

The estimate for the upgrade of the levees, based upon the concept designs is \$18.8M.

Main City Levee = \$11.3 Million North Wagga Levees = \$7.5 Million

This estimate will be refined as part of the detailed design process.



# Review of Environmental Factors

Reuben Robinson GHD



## Environmental issues

- Biodiversity (flora and fauna)
- Soils and water quality
- River flow and flooding
- Land use and property
- Noise and vibration
- Air quality
- Visual impacts



# Environmental issues (cont)

- Aboriginal and European heritage
- Traffic and access
- Social and economic impacts



# QUESTIONS

- What is the levee upgrade project?
- What work has happened to date?
- Where are we now?







# What is Flood Modelling?



























# What impact will an upgraded levee have on the floodplain?











# **QUESTIONS**

- Modelling
- Impacts of the proposed upgrade





How do I interpret the documents?





















#### Earthen Embankment





## Sheetpile Levee





## Hybrid Levee



## Spillway





#### QUESTIONS

Reading the designs



# How do I get further information and assistance?



www.wagga.nsw.gov.au/floodfutures



1300 292 442



leveeupgrade@wagga.nsw.gov.au



## How can I share my views?



www.wagga.nsw.gov.au/floodfutures



PO Box 20 Wagga Wagga



leveeupgrade@wagga.nsw.gov.au



### FINAL QUESTIONS