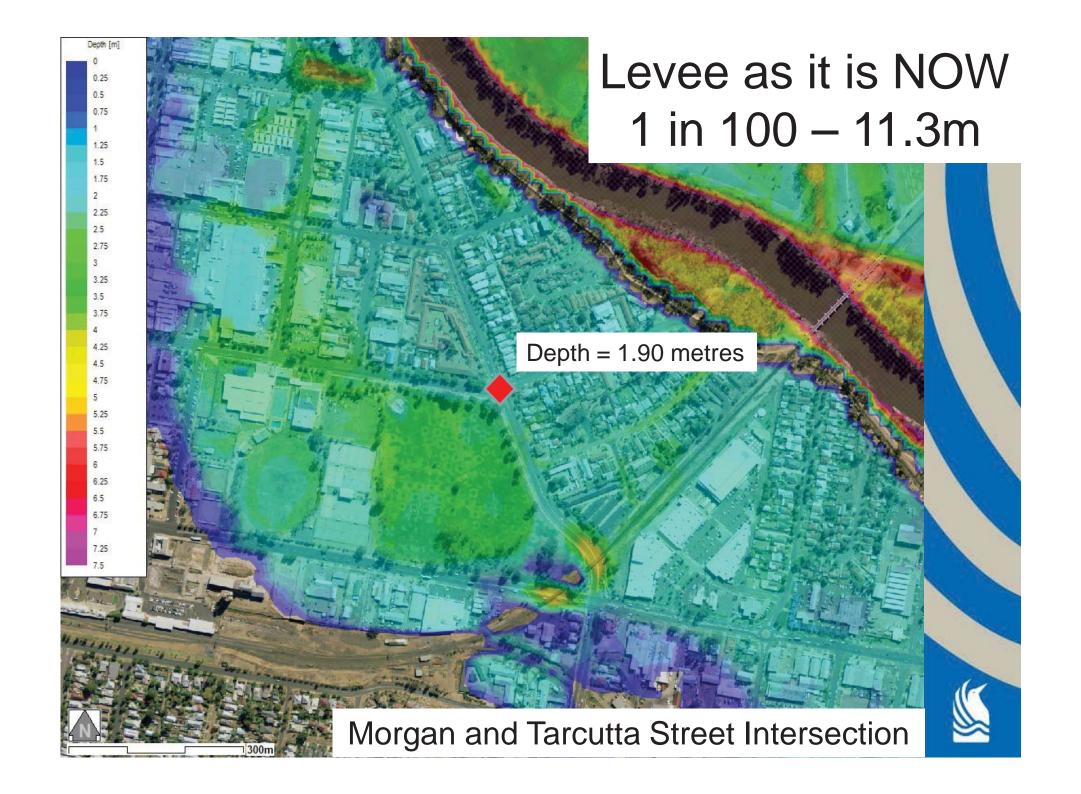

to existing programs



# Project Funding

The estimate for the upgrade of the levees, based upon the concept designs is \$18.8M.

Main City Levee = \$11.3 Million North Wagga Levees = \$7.5 Million

This estimate will be refined as part of the detailed design process.



# Review of Environmental Factors

Reuben Robinson GHD



## Environmental issues

- Biodiversity (flora and fauna)
- Soils and water quality
- River flow and flooding
- Land use and property
- Noise and vibration
- Air quality
- Visual impacts



# Environmental issues (cont)

- Aboriginal and European heritage
- Traffic and access
- Social and economic impacts



# QUESTIONS

- What is the levee upgrade project?
- What work has happened to date?
- Where are we now?







# What is Flood Modelling?



























# What impact will an upgraded levee have on the floodplain?











# **QUESTIONS**

- Modelling
- Impacts of the proposed upgrade





How do I interpret the documents?





















#### Earthen Embankment





## Sheetpile Levee





## Hybrid Levee



## Spillway





#### QUESTIONS

Reading the designs



# How do I get further information and assistance?



www.wagga.nsw.gov.au/floodfutures



1300 292 442



leveeupgrade@wagga.nsw.gov.au



## How can I share my views?



www.wagga.nsw.gov.au/floodfutures



PO Box 20 Wagga Wagga



leveeupgrade@wagga.nsw.gov.au



### FINAL QUESTIONS