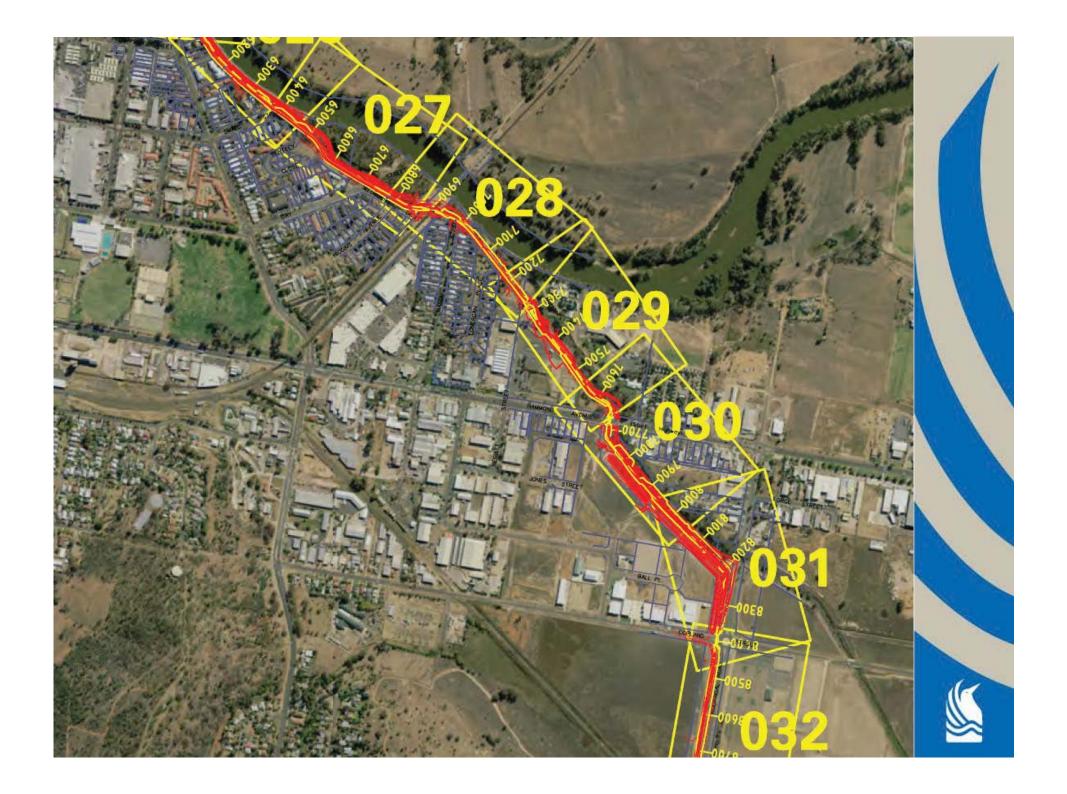

# Main City and North Wagga Levee Upgrade Project

#### QUESTIONS

Reading the designs