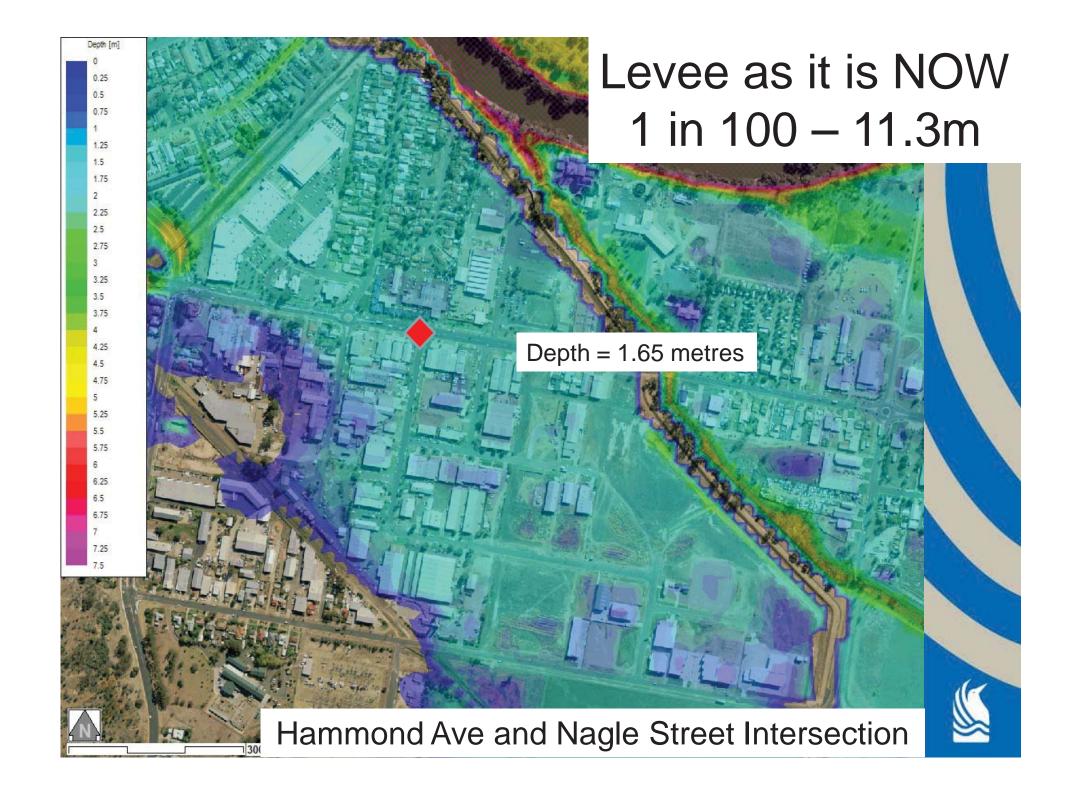

existing programs



# Project Funding

The estimate for the upgrade of the levees, based upon the concept designs is \$18.8M.

Main City Levee = \$11.3 Million North Wagga Levees = \$7.5 Million

This estimate will be refined as part of the detailed design process.



# Review of Environmental Factors

Reuben Robinson GHD



## Environmental issues

- Biodiversity (flora and fauna)
- Soils and water quality
- River flow and flooding
- Land use and property
- Noise and vibration
- Air quality
- Visual impacts



# Environmental issues (cont)

- Aboriginal and European heritage
- Traffic and access
- Social and economic impacts



# QUESTIONS

- What is the levee upgrade project?
- What work has happened to date?
- Where are we now?







# What is Flood Modelling?



























# What impact will an upgraded levee have on the floodplain?











# **QUESTIONS**

- Modelling
- Impacts of the proposed upgrade





How do I interpret the documents?





















#### Earthen Embankment





## Sheetpile Levee





## Hybrid Levee



## Spillway





#### QUESTIONS

Reading the designs



# How do I get further information and assistance?



www.wagga.nsw.gov.au/floodfutures



1300 292 442



leveeupgrade@wagga.nsw.gov.au



## How can I share my views?



www.wagga.nsw.gov.au/floodfutures



PO Box 20 Wagga Wagga



leveeupgrade@wagga.nsw.gov.au



### FINAL QUESTIONS