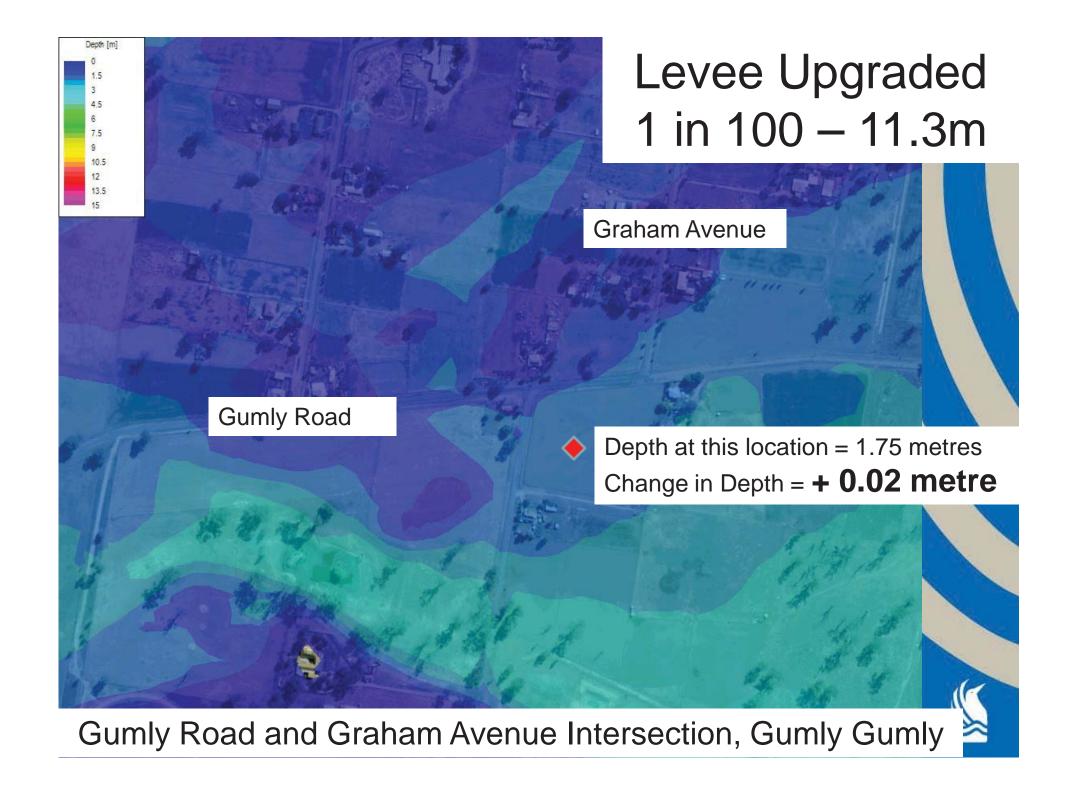

the levees, based upon the concept designs is \$18.8M.

Main City Levee = \$11.3 Million North Wagga Levees = \$7.5 Million

This estimate will be refined as part of the detailed design process.



# Review of Environmental Factors

Reuben Robinson GHD



## Environmental issues

- Biodiversity (flora and fauna)
- Soils and water quality
- River flow and flooding
- Land use and property
- Noise and vibration
- Air quality
- Visual impacts



# Environmental issues (cont)

- Aboriginal and European heritage
- Traffic and access
- Social and economic impacts



# QUESTIONS

- What is the levee upgrade project?
- What work has happened to date?
- Where are we now?







# What is Flood Modelling?



























# What impact will an upgraded levee have on the floodplain?











# **QUESTIONS**

- Modelling
- Impacts of the proposed upgrade





How do I interpret the documents?





















#### Earthen Embankment





## Sheetpile Levee





## Hybrid Levee



## Spillway





#### QUESTIONS

Reading the designs



# How do I get further information and assistance?



www.wagga.nsw.gov.au/floodfutures



1300 292 442



leveeupgrade@wagga.nsw.gov.au



## How can I share my views?



www.wagga.nsw.gov.au/floodfutures



PO Box 20 Wagga Wagga



leveeupgrade@wagga.nsw.gov.au



### FINAL QUESTIONS