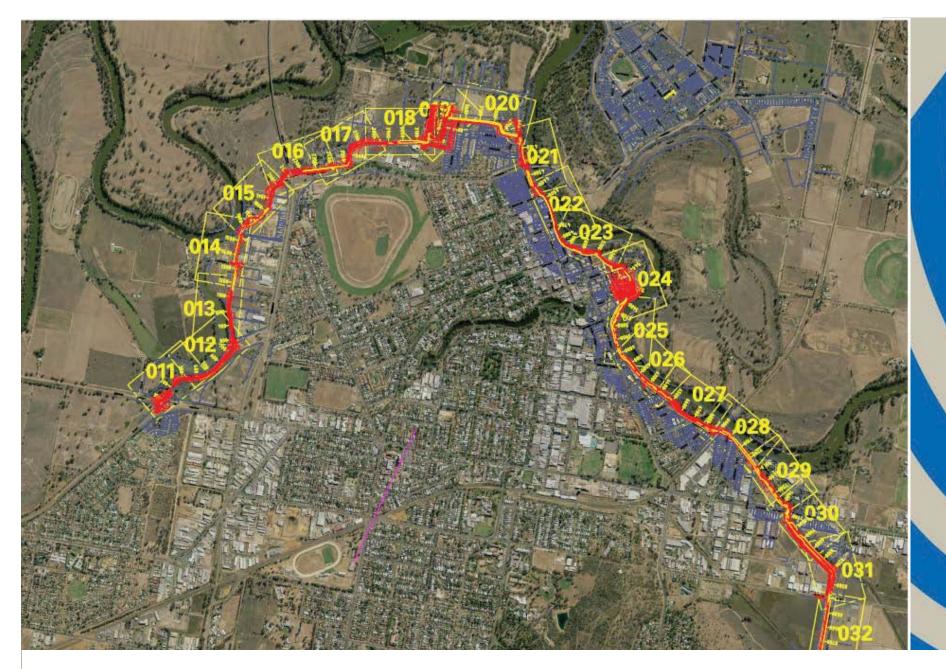

# Main City and North Wagga Levee Upgrade Project

#### QUESTIONS

Reading the designs