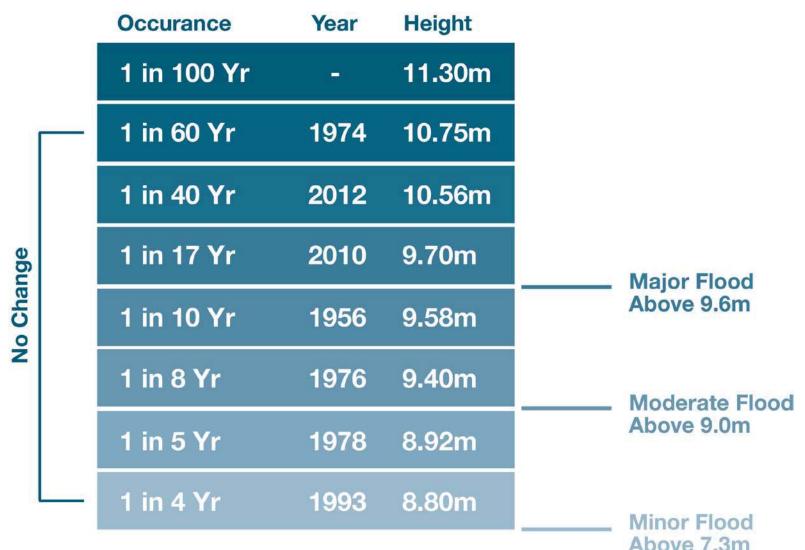

# Flood heights and history

#### **History of the Levees**

#### North Wagga Levees

- Temporary levees built since 1930's
- Levee formalized in 1990 to what was then thought to be a 1 in 20 yr level of protection

#### Main City Levee

- Following the 1956 floods, planning started
- Levee constructed in 1960
- Levee height increased following 1974 flood