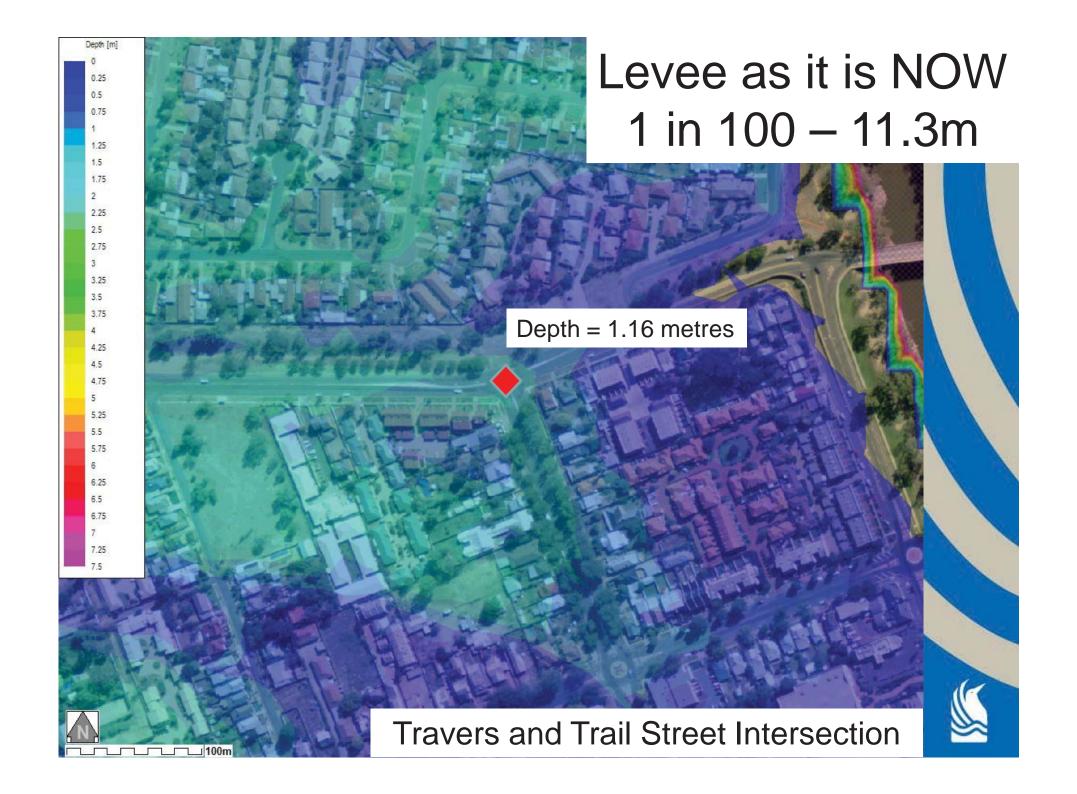

# What is the levee upgrade project?

- Increasing the height of the Main City Levee to provide protection against a 1 in 100 year river height
  - Currently 1 in 60
- Increasing the height of the North Wagga Levee to provide protection against a 1 in 20 year river height
  - Currently 1 in 17

# What impact will an upgraded levee have on the floodplain?