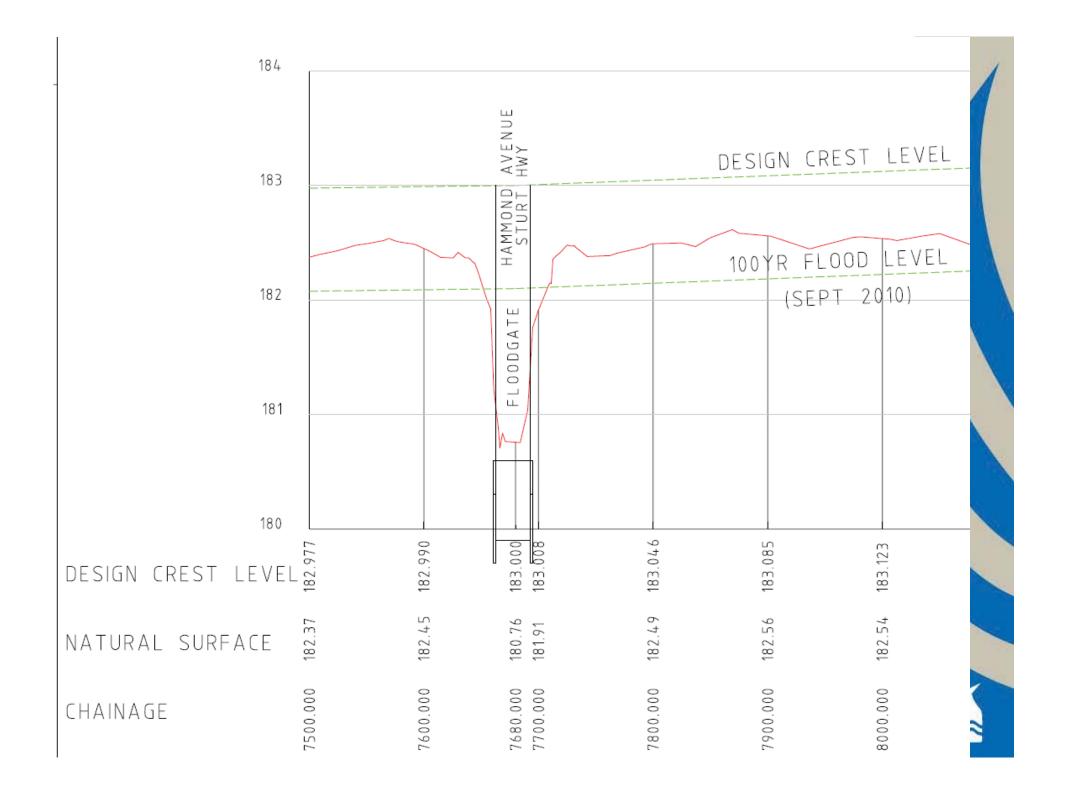

# Project Funding

The estimate for the upgrade of the levees, based upon the concept designs is \$18.8M.

Main City Levee = \$11.3 Million North Wagga Levees = \$7.5 Million

This estimate will be refined as part of the detailed design process.