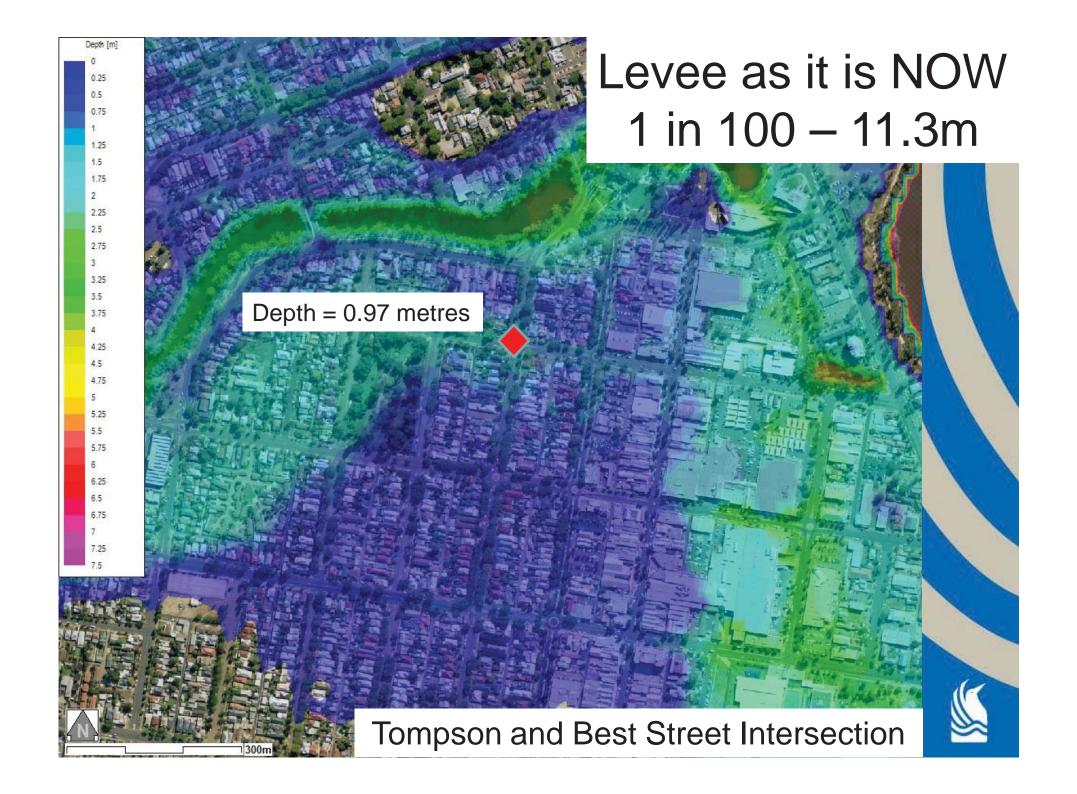

ons to existing programs



# Project Funding

The estimate for the upgrade of the levees, based upon the concept designs is \$18.8M.

Main City Levee = \$11.3 Million North Wagga Levees = \$7.5 Million

This estimate will be refined as part of the detailed design process.



# Review of Environmental Factors

Reuben Robinson GHD



## Environmental issues

- Biodiversity (flora and fauna)
- Soils and water quality
- River flow and flooding
- Land use and property
- Noise and vibration
- Air quality
- Visual impacts



# Environmental issues (cont)

- Aboriginal and European heritage
- Traffic and access
- Social and economic impacts



# QUESTIONS

- What is the levee upgrade project?
- What work has happened to date?
- Where are we now?







# What is Flood Modelling?



























# What impact will an upgraded levee have on the floodplain?











# **QUESTIONS**

- Modelling
- Impacts of the proposed upgrade





How do I interpret the documents?





















#### Earthen Embankment





## Sheetpile Levee





## Hybrid Levee



## Spillway





#### QUESTIONS

Reading the designs



# How do I get further information and assistance?



www.wagga.nsw.gov.au/floodfutures



1300 292 442



leveeupgrade@wagga.nsw.gov.au



## How can I share my views?



www.wagga.nsw.gov.au/floodfutures



PO Box 20 Wagga Wagga



leveeupgrade@wagga.nsw.gov.au



### FINAL QUESTIONS