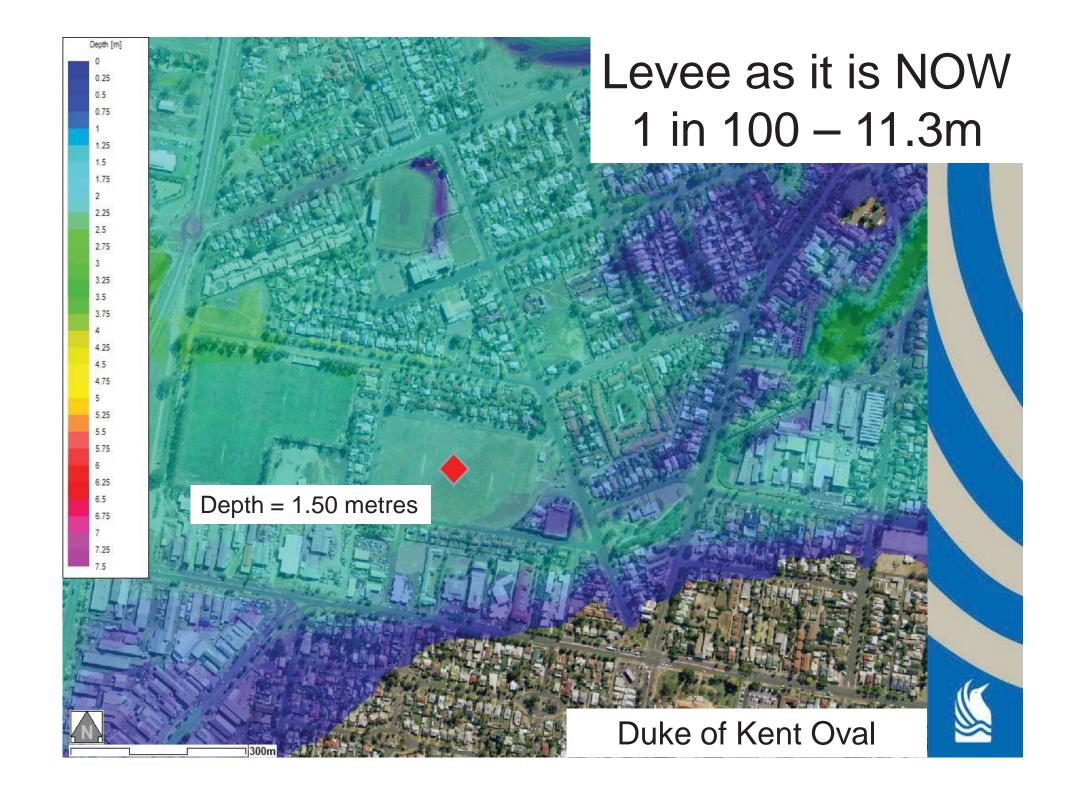

tions to existing programs



# Project Funding

The estimate for the upgrade of the levees, based upon the concept designs is \$18.8M.

Main City Levee = \$11.3 Million North Wagga Levees = \$7.5 Million

This estimate will be refined as part of the detailed design process.



# Review of Environmental Factors

Reuben Robinson GHD



## Environmental issues

- Biodiversity (flora and fauna)
- Soils and water quality
- River flow and flooding
- Land use and property
- Noise and vibration
- Air quality
- Visual impacts



# Environmental issues (cont)

- Aboriginal and European heritage
- Traffic and access
- Social and economic impacts



# QUESTIONS

- What is the levee upgrade project?
- What work has happened to date?
- Where are we now?







# What is Flood Modelling?



























# What impact will an upgraded levee have on the floodplain?











# **QUESTIONS**

- Modelling
- Impacts of the proposed upgrade





How do I interpret the documents?





















#### Earthen Embankment





## Sheetpile Levee





## Hybrid Levee



## Spillway





#### QUESTIONS

Reading the designs



# How do I get further information and assistance?



www.wagga.nsw.gov.au/floodfutures



1300 292 442



leveeupgrade@wagga.nsw.gov.au



## How can I share my views?



www.wagga.nsw.gov.au/floodfutures



PO Box 20 Wagga Wagga



leveeupgrade@wagga.nsw.gov.au



### FINAL QUESTIONS