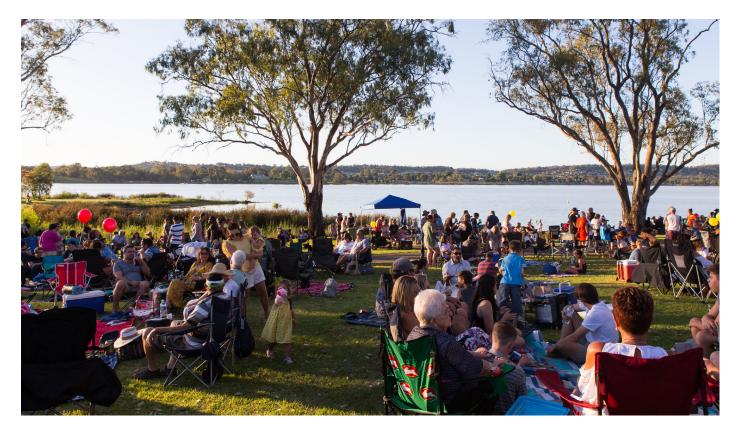

Apex Park is located at the south eastern end of Lake Albert. Characterised by gently sloping open lawns, sparsely covered by large established trees. Large asphalt car park with boat ramp access to lake. Children's play areas, BBQs and limited shade structures.

| Main event areas                               | Typical uses                                      | Capacity<br>(estimate) | Facilities                                                                                                                                                                                                                                                                  |
|------------------------------------------------|---------------------------------------------------|------------------------|-----------------------------------------------------------------------------------------------------------------------------------------------------------------------------------------------------------------------------------------------------------------------------|
| <ul><li>areas</li><li>Flat lawn area</li></ul> | fun runs<br>• Community based<br>events – markets | 8,000                  | <ul> <li>Structures – multiple small barbecue shelters</li> <li>Power – multiple single-phase supplies spread<br/>throughout the park</li> <li>Water – three potable tap points</li> <li>Toilets</li> <li>Playground</li> <li>Parking – approx. 80 onsite spaces</li> </ul> |