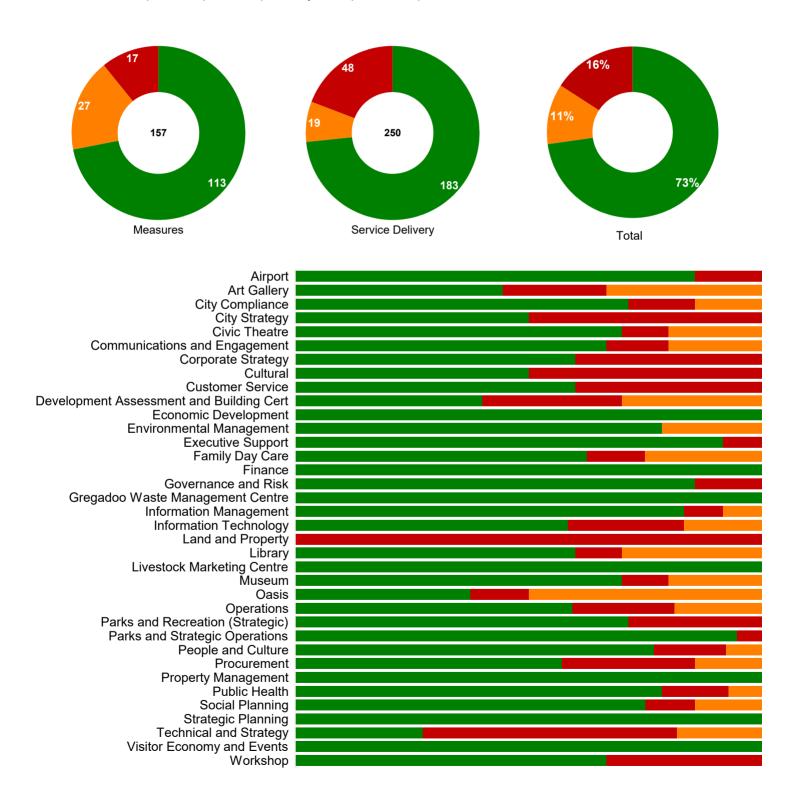

This report is a summary of Council's performance against the targets identified in the Combined Delivery Program and Operational Plan 2019/2020 as at 30 June 2020. The report includes performance against service delivery tasks and targets. Due to the end of year reset process, Capital Projects have not been included in this report. A separate Capital Projects report will be provided.