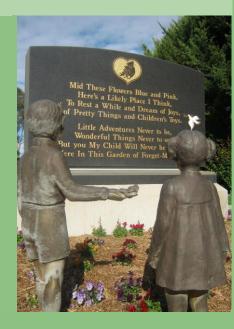

## Forget-Me-Not Niche Wall

Niche wall memorial includes a 152 x 152mm (6 x 6") Bronze Plaque:

- Ceramic Photos can be attached to bronze plaque.
- One niche wall vase per memorial.

"Mid These Flowers Blue and Pink,
Here's a Likely Place I Think,
To Rest a While and Dream of Joys,
of Pretty Things and Children's Toys.

Little Adventures Never to be,

Wonderful Things Never to see,

But you My Child Will Never be Forgot,

Here In This Garden of Forget-Me-Nots."