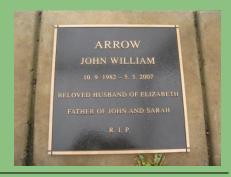

## **Single Positions**

The price of the position includes the interment of ashes, granite panel (if applicable) and bronze plaque.

Reservations for these positions are also available.

## **Price includes:**

- Position
- Interment of Ashes
- 229 x 184mm (9 x 7") Bronze Plaque
- ❖ 305 x 305mm (12 x 12") Harcourt Granite Panel

1 Vase is permitted in this position.