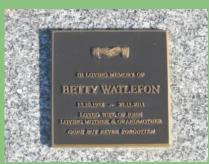

## **DESIGN OPTIONS FOR MEMORIAL PLAQUES**

When designing a plaque for your loved one, you need to consider not only the wording but the design of the plaque.

Design options are available including emblems/motifs, borders, plaque colour and the addition of ceramic photos.

## **CERAMIC PHOTOS**

Ceramic photos can be place on most plaques. Photos can be oval or rectangular. Coloured or black & white and range in size from 3 x 4cm up to 9 x 12cm.

## PERSONALISING BRONZE PLAQUES

There are many design options available to personalize your loved one's memorial. The following are examples of some of the design options we have available.

## **DRAFTING PLAQUE DESIGNS**

Prior to visiting the Cemetery Office, you may wish to discuss with your family what information you want to include on the bronze plaque. Consider the following information which is typically included on a bronze plaque, also consider the use of emblems and photos to personalise the memorial.