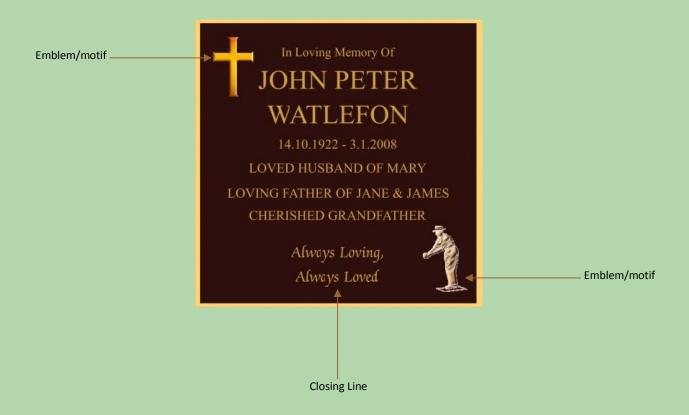

## **DESIGN OPTIONS FOR MEMORIAL PLAQUES**

When designing a plaque for your loved one, you need to consider not only the wording but the design of the plaque.

Design options are available including emblems/motifs, borders, plaque colour and the addition of ceramic photos.

## **MOTIFS AND EMBLEMS**

The appearance of a plaque can be enhanced by the use of motifs. There are two types of motifs available, Flat Relief and BAS Relief.

FLAT RELIEF: These motifs are created by the plaque manufacturer using design software.

**Examples of Flat Relief motifs** 

BAS RELIEF: These motifs are sculptured by the plaque manufacturer in a three dimensional shape. The surface of the motif is highlighted in bronze on the plaque resulting in a motif with depth and perspective.

**Examples of Bas Relief motifs** 

## **DRAFTING PLAQUE DESIGNS**

Prior to visiting the Cemetery Office, you may wish to discuss with your family what information you want to include on the bronze plaque. Consider the following information which is typically included on a bronze plaque, also consider the use of emblems and photos to personalise the memorial.

Most plaque prices include 8 lines of text; further charges may apply for extra lines.

PLEASE NOTE MEMORIAL ARRANGEMENTS ARE BY APPOINTMENT ONLY.

YOU MAY CONTACT THE CEMETERY OFFICE ON 02 6926 9310 TO ARRANGE AN APPOINTMENT.

| Introduction                  |  |
|-------------------------------|--|
| Surname                       |  |
| Name (s)                      |  |
| Date of Birth – Date of Death |  |
| Personal Inscription          |  |
| Closing Line(s)               |  |
| Closing Line(s)               |  |