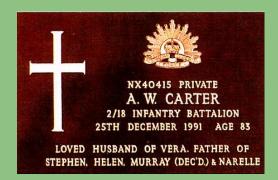

#### OFFICE OF AUSTRALIAN WAR GRAVES

Office of Australian War Graves memorials can be placed in Section 3 and Section 10 at the Wagga Wagga Lawn Cemetery and in all crematorium gardens. The memorial is provided and maintained in perpetuity by the Office of Australian War Graves for veterans of the Australian armed forces who die in war or conflict, or eligible veterans who die after a war of conflict of causes related to their service in that war of conflict.

#### How to arrange the memorial?

- Notify Department of Veteran's (DVA) when the veteran passes away. If the veteran is eligible for an official commemoration, DVA will contact the Office of Australian War Graves (OAWG)
- The Office of Australian War Graves will send information and a form to the next of kin, advising of the options available
  - Memorial in a cemetery or lawn cemetery OAWG will arrange for the placement of a standard size single bronze plaque. In the case of a second interment the veteran's plaque cannot be moved or changed in any way. For this reason, if the first interment takes place in Section 3 if a second interment were to take place the OAWG memorial would need to be completely removed (with permission) and replaced with a plaque paid for by the family. If the first interment takes place in Section 10 and an OAWG memorial is placed in position, when the second interment takes place there is space for a second plaque of the same size to be placed.
  - o Memorial in a crematorium OAWG will arrange for the placement of the ashes in a wall niche or garden bed with a bronze plaque.
  - Memorial in the Office of Australian War Graves Garden of Remembrance A Garden of Remembrance memorial is provided as
    an alternative to the lawn cemetery and crematorium options.
- Complete the documentation in full and return to OAWG.

If you choose not to proceed with an OAWG memorial you may wish to have a Service Badge emblem included on the bronze plaque or granite panel. Cemetery staff apply for permission to use the Service Badge and include this information in your memorial order.