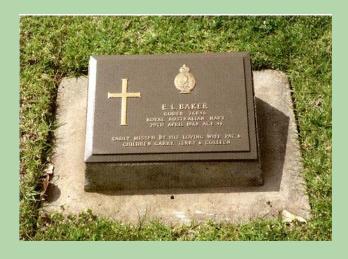

#### OFFICE OF AUSTRALIAN WAR GRAVES

Office of Australian War Graves memorials can be placed in Section 3 and Section 10 at the Wagga Wagga Lawn Cemetery and in all crematorium gardens. The memorial is provided and maintained in perpetuity by the Office of Australian War Graves for veterans of the Australian armed forces who die in war or conflict, or eligible veterans who die after a war of conflict of causes related to their service in that war of conflict.

## 2.1.7 Veterans Affairs Memorials

The Department of Veterans Affairs is liable for all costs associated with the memorialisation in all Cemeteries and the Crematorium within the Wagga Wagga City Council area for deceased ex-service personnel, organised and arranged directly by that Department with the family of the deceased.

Council will allow placement of memorial plaques supplied by the Commonwealth War Graves Commission within the Lawn Cemetery and Crematorium provided the plaque size conforms with the standard size of plaques used in the relevant section of the Cemetery or Crematorium.