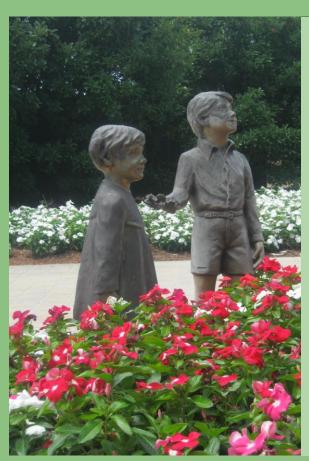

## Forget-Me-Not Children's Section

## Forget-Me-Not Garden

Garden memorial consists of a 229 x 184mm (9 x 7") Bronze Plaque with a 305 x 305mm (12 x 12") Imperial Black granite panel:

- Ceramic Photos can be attached to bronze plaque.
- One vase per memorial.

## Forget-Me-Not Niche Wall

Niche wall memorial includes a 152 x 152mm (6 x 6") Bronze Plaque:

- Ceramic Photos can be attached to bronze plaque.
- One niche wall vase per memorial.

"Mid These Flowers Blue and Pink,
Here's a Likely Place I Think,
To Rest a While and Dream of Joys,
of Pretty Things and Children's Toys.