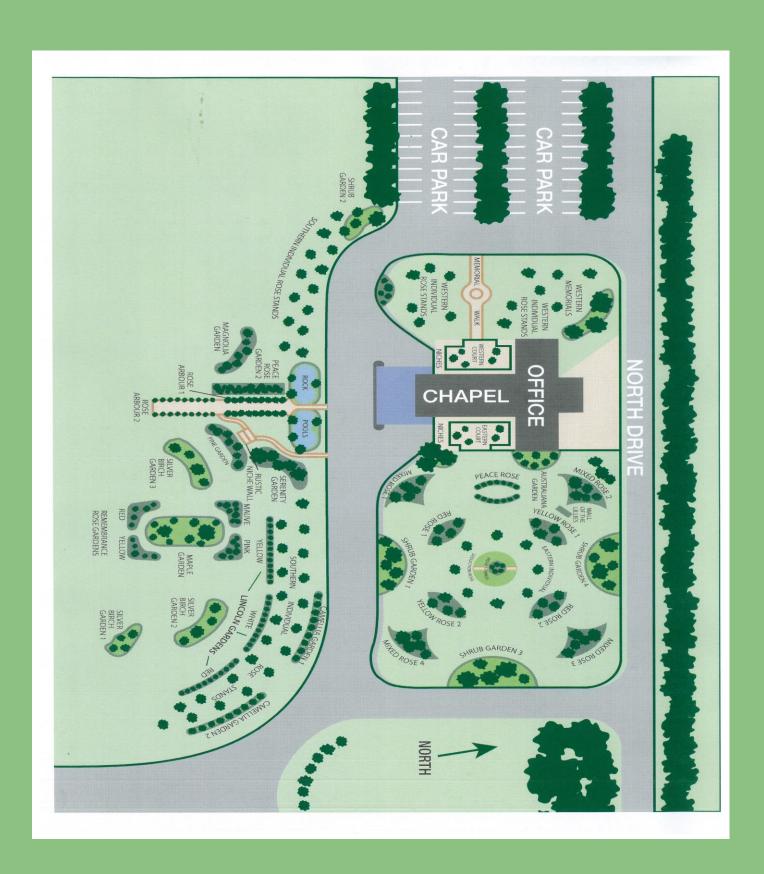

There are several memorial gardens available for cremated remains, including single and double positions, niche walls and memorial only positions available at the Wagga Wagga Lawn Cemetery and Crematorium.

## Crematorium Gardens