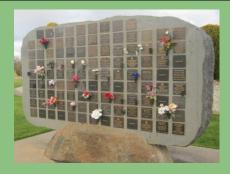

## **RUSTIC NICHE WALL**

## **Price includes:**

- Position
- Interment of Ashes
- 152 x 152mm (6 x 6") Bronze Plaque
- 1 Niche Wall vase is permitted.

## **Eastern Court Niche Wall**

## Price includes:

- Position
- Interment of Ashes
- 152 x 152mm (6 x 6") Bronze Plaque
- 1 Niche Wall vase is permitted.

## **Western Court Niche Wall**