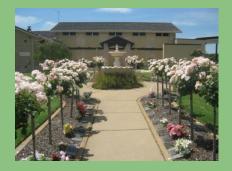

## **Crematorium Memorials**

The Wagga Wagga Lawn Cemetery & Crematorium has many gardens and niche walls established for interment of ashes and many families choose to have cremated remains memorialised in this manner. Ashes may also be interred with a loved one in a lawn burial position, retained by the family or scattered, according to the deceased wishes.

There are several memorial gardens available for cremated remains, including single and double positions, niche walls and memorial only positions available at the Wagga Wagga Lawn Cemetery and Crematorium.

## Crematorium Gardens