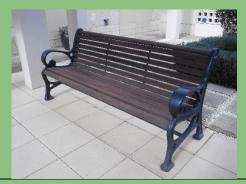

## **MEMORIAL SEAT**

Price includes:

- Seat (Park bench style)
- ❖ 120 x 60mm Bronze Plaque

Please enquire at the Cemetery Office for information on available seats and positions.