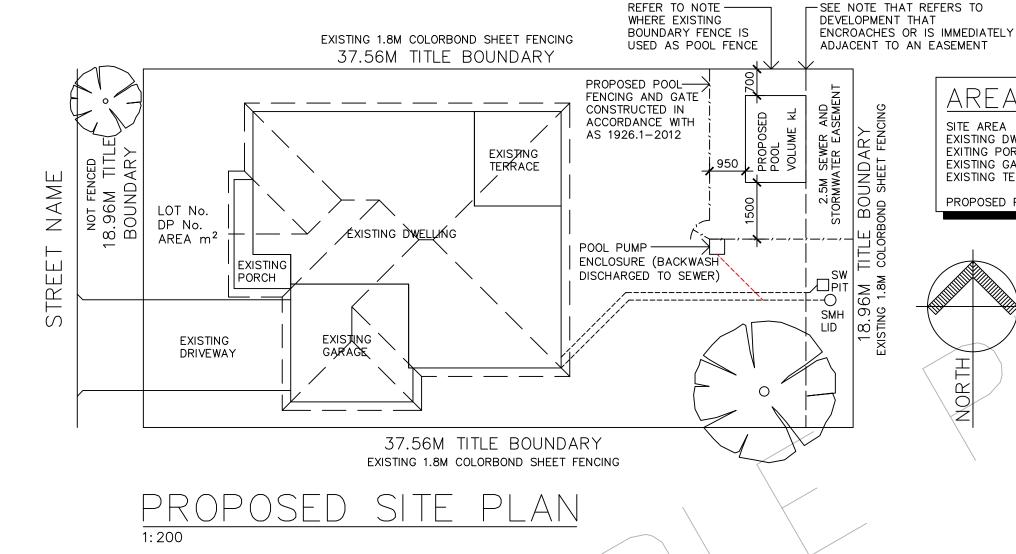

AREAS

SITE AREA EXISTING DWELLING EXITING PORCH EXISTING GARAGE EXISTING TERRACE

 $=712m^{2}$ =158.62m $=9.36m^{2}$ =39.29m<sup>2</sup> =22.90m<sup>2</sup>

PROPOSED POOL

工

O

Ž

 $=14.72m^{2}$ 

## NOTE

LEGEND

PROPOSED POOLS GREATER THAN 40,000L IN VOLUME REQUIRE A BASIX REPORT

SW PIT - STORMWATER PIT

SMH LID - SEWER MANHOLE LID

#### NOTE

BUILD OVER EASEMENT CONSENT TO BE SOUGHT FROM COUNCIL FOR ANY WORKS PROPOSED OVER AN EASEMENT INCLUDING POOL FENCING

### NOTE

DETERMINE THE DEPTH AND DISTANCE OF COUNCIL ASSETS FROM PROPOSED WORKS AND IF REQUIRED. ILLUSTRATE THE ANGLE OF INFLUENCE TO DEMONSTRATE MINIMUM IMPACT ON SEWER AND STORMWATER **INFRASTRUCTURE** 

#### NOTE

A 1.8 METRE HIGH BOUNDARY FENCE (AS MEASURED FROM THE INSIDE OF THE FENCE) OR A COMPLIANT TEMPORARY SWIMMING POOL BARRIER IS REQUIRED WHERE THE PROPERTY BOUNDARY FENCE IS USED AS A PART OF THE SWIMMING POOL BARRIER. THIS IS TO HAVE A 900MM NON-CLIMBABLE ZONE ON THE INSIDE FACE OF THE FENCE TO COMPLY WITH AS1926.2012 SWIMMING POOL SAFETY STANDARDS, A MINIMUM 500MM CLEAR ZONE ON THE INSIDE FACE OF THE FENCE IS REQUIRED SO AS NOT TO REDUCE THE OVERALL HEIGHT OF THE FENCE TO LESS THAN 1800MM IN HEIGHT

# NOTES

- 1. ENSURE PLANS ARE DRAWN TO A SUITABLE SCALE (I.E. 1:100 OR 1:200), WHILST CLEARLY SHOWING THE ENTIRE PROPERTY BOUNDARIES AND DIMENSIONS.
- 2. ENSURE ALL EXISTING STRUCTURES AND SITE CONSTRAINTS ARE SHOWN ON PLANS, SUCH
- EXISTING BUILDINGS.
- EXISTING STRUCTURES (I.E. RETAINING WALLS, HARDSTAND AREAS, CONCRETE PATHWAYS/ DRIVEWAYS).
- TREES AND VEGETATION.
- EASEMENTS AND THEIR ASSOCIATED USE (IF KNOWN).
- SERVICE INFRASTRUCTURE (M.E. WATER, ELECTRICAL, GAS, LIGHT POLES, SEWER MANHOLES, STORMWATER PITS).
- 3. CLEARLY ILLUSTRATE ANY EXISTING BUILDING/ STRUCTURE TO BE REMOVED OR DEMOLISHED.
  4. DETAIL EXISTING AND APPROXIMATE PROPOSED LEVEL CHANGES AND ANY REQUIRED
- EARTHWORKS (I.E. CUT, FILL RETAINING WALLS, BATTERS) TO ACCOMMODATE THE PROPOSAL.
- 5. PROVIDE CONCEPT DETAILS FOR ANY SEWER AND / OR STORMWATER WORKS DIRECTED TO LEGAL POINT OF DISCHARGE.
- 6. PROVIDE A TITLE BLOCK AND NORTH POINT CONTAINING THE EXAMPLE INFORMATION SHOWN AT A MINIMUM.
- 7. PLANS LISTED BELOW WILL BE DEEMED UNACCEPTABLE:
- AERIAL PHOTOGRAPHY
- PHOTOS/ SCANS OF PLANS
- DEPOSITED PLAN/ SURVEY PLANS
- PREVIOUSLY APPROVED PLANS (PLANS PREPARED BY OTHER DESIGNERS FOR DEVELOPMENTS NOT ASSOCIATED WITH THE PROPOSAL).

| PROJECT                                           | LOCATION | SCALE       | SHEET NO. | PREPARED BY | DATE |
|---------------------------------------------------|----------|-------------|-----------|-------------|------|
| PROPOSED IN GROUND POOL AND ASSOCIATED EARTHWORKS | ADDRESS  | 1: 200 — A3 | 1 OF 1    | NAME        | DATE |
|                                                   |          |             |           |             |      |