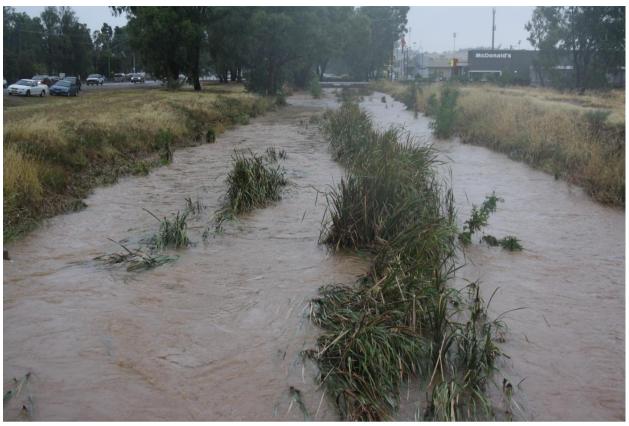

## 5<sup>th</sup> February 2010

Figure 1 - Ashmont Drain U/S of junction with Glenfield Drain (West of Bunnings)

Figure 2 - Bridge at McDonalds

Figure 3 - Bunnings Bridge on Northern side (U/S)

Figure 4 - Bunnings Bridge on Northern side (D/S)