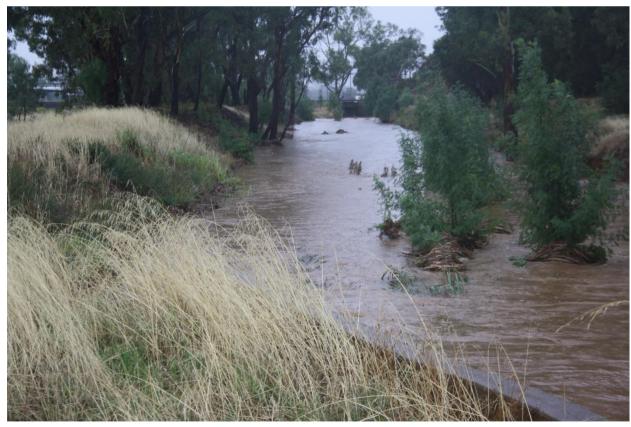

## 5<sup>th</sup> February 2010

Figure 1 - Ashmont Drain U/S of junction with Glenfield Drain (West of Bunnings)

Figure 2 - Bridge at McDonalds

Figure 3 - Bunnings Bridge on Northern side (U/S)

Figure 4 - Bunnings Bridge on Northern side (D/S)