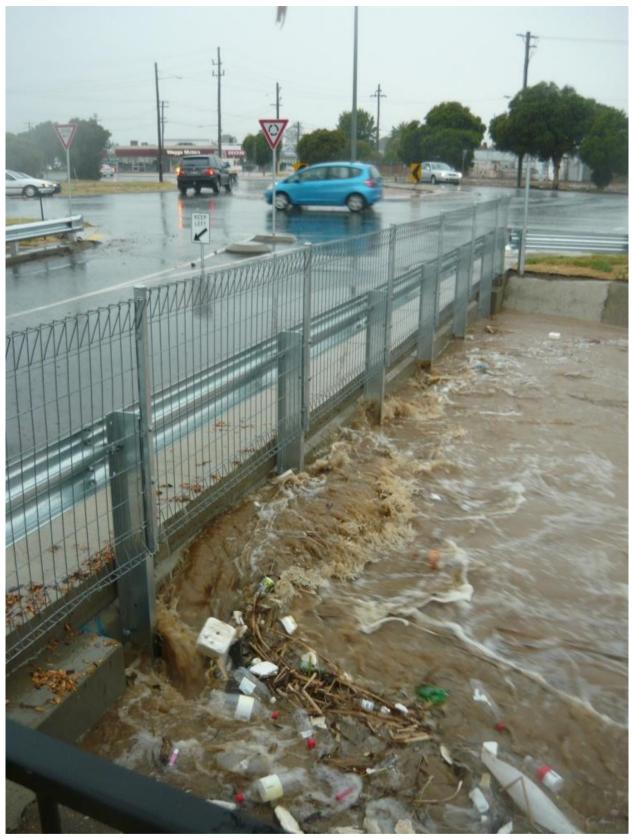

Figure 9 - Dobney Avenue North of Holden Dealership

Figure 10 - Dobney Ave at Holden Dealership

Figure 10A - Dobney Avenue

Figure 11 - Looking North-East with Bunnings behind observer at drain bend

Figure 12 - McDonalds Bridge post-inundation (looking West)