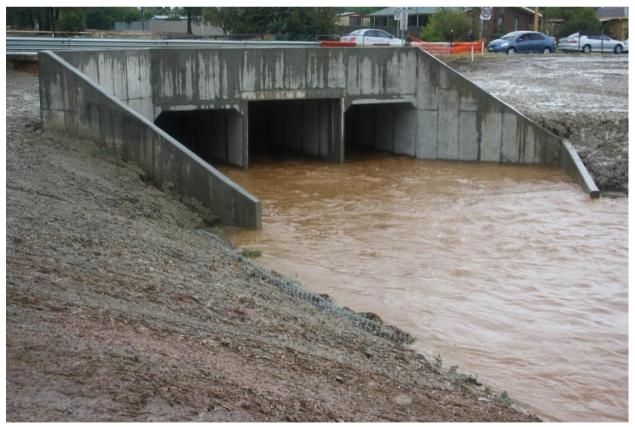

## 5<sup>th</sup> February 2010

Figure 1 - Ashmont Drain U/S of junction with Glenfield Drain (West of Bunnings)

Figure 2 - Bridge at McDonalds

Figure 3 - Bunnings Bridge on Northern side (U/S)

Figure 4 - Bunnings Bridge on Northern side (D/S)

Figure 5 - Bunnings Bridge on Northern side looking D/S and West

Figure 6 - Bunnings Bridge on Eastern side looking D/S and North

Figure 7 - Bunnings Bridge (Eastern) looking U/S

Figure 8 - Chaston St access to Mortimer PI