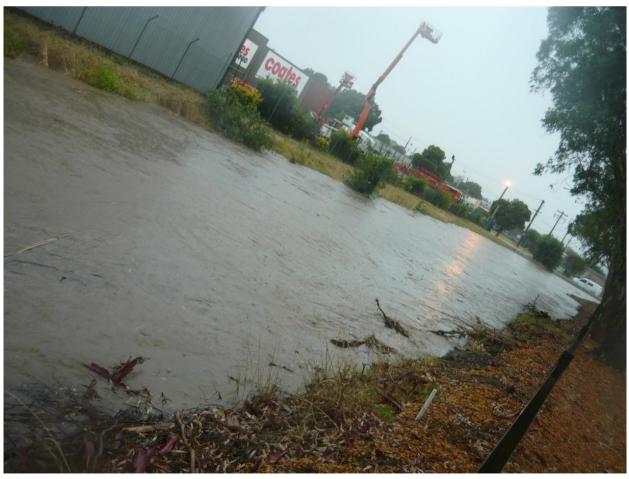

## 5<sup>th</sup> February 2010

Figure 1 - Ashmont Drain U/S of junction with Glenfield Drain (West of Bunnings)

Figure 2 - Bridge at McDonalds

Figure 3 - Bunnings Bridge on Northern side (U/S)

Figure 4 - Bunnings Bridge on Northern side (D/S)