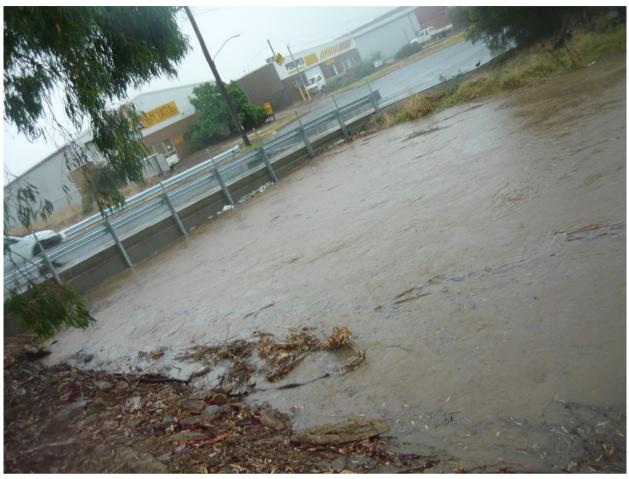

Figure 13 - Edward-Dobney-Cullen Intersection

Figure 14 - Looking East from McDonalds Bridge (Remand Centre in background)

Figure 15 - Bunnings Bridge (Eastern) looking east

Figure 16 - Bunnings Bridge (Eastern) looking South-East