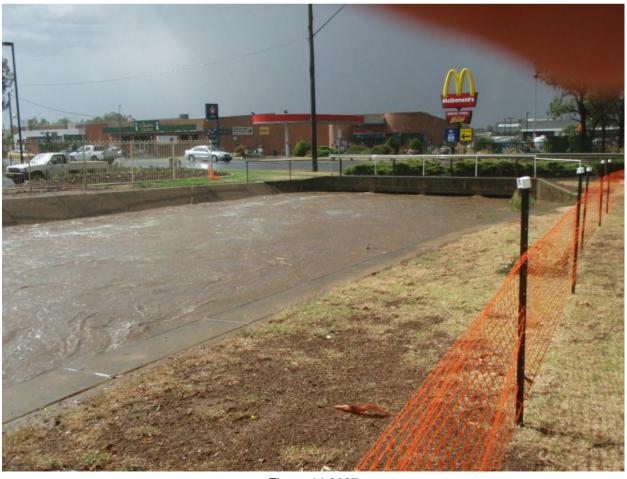

Figure 13 - Edward-Dobney-Cullen Intersection

Figure 14 - Looking East from McDonalds Bridge (Remand Centre in background)

Figure 15 - Bunnings Bridge (Eastern) looking east

Figure 16 - Bunnings Bridge (Eastern) looking South-East