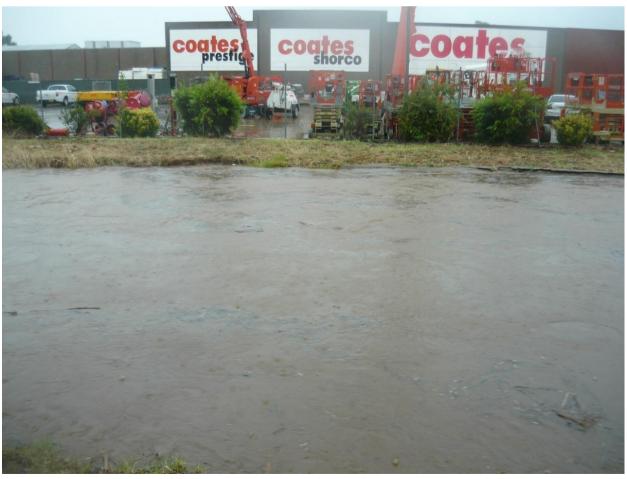

Figure 5 - Bunnings Bridge on Northern side looking D/S and West

Figure 6 - Bunnings Bridge on Eastern side looking D/S and North

Figure 7 - Bunnings Bridge (Eastern) looking U/S

Figure 8 - Chaston St access to Mortimer PI