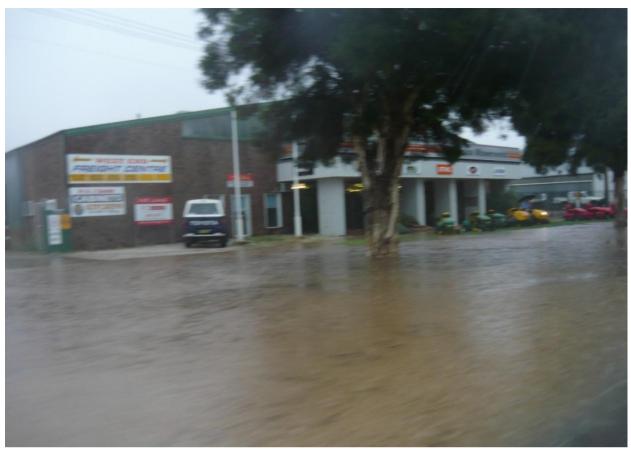

Figure 9 - Dobney Avenue North of Holden Dealership

Figure 10 - Dobney Ave at Holden Dealership

Figure 10A - Dobney Avenue

Figure 11 - Looking North-East with Bunnings behind observer at drain bend

Figure 12 - McDonalds Bridge post-inundation (looking West)