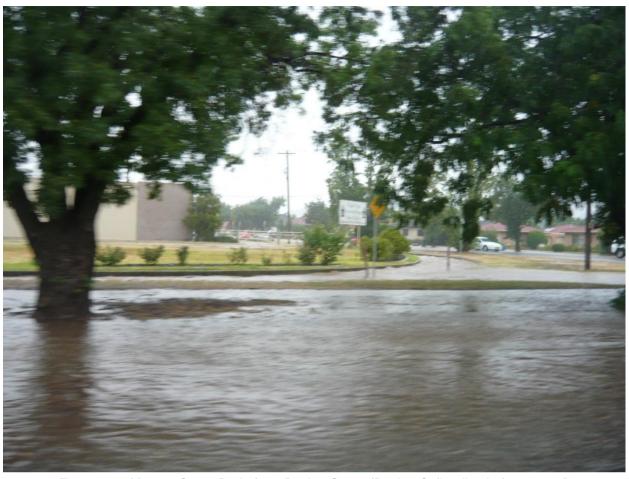

Figure 13 - Edward-Dobney-Cullen Intersection

Figure 14 - Looking East from McDonalds Bridge (Remand Centre in background)

Figure 15 - Bunnings Bridge (Eastern) looking east

Figure 16 - Bunnings Bridge (Eastern) looking South-East