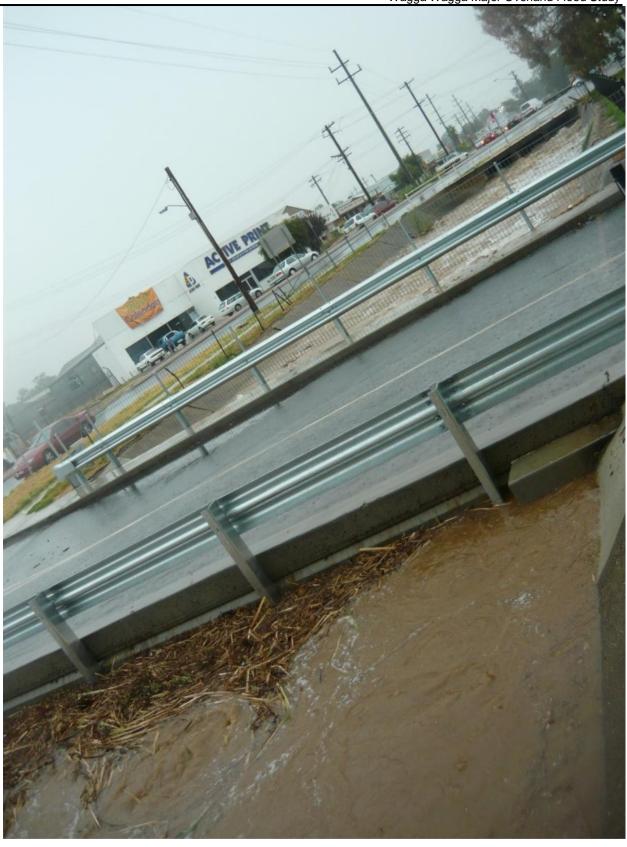

Figure 5 - Bunnings Bridge on Northern side looking D/S and West

Figure 6 - Bunnings Bridge on Eastern side looking D/S and North

Figure 7 - Bunnings Bridge (Eastern) looking U/S

Figure 8 - Chaston St access to Mortimer PI