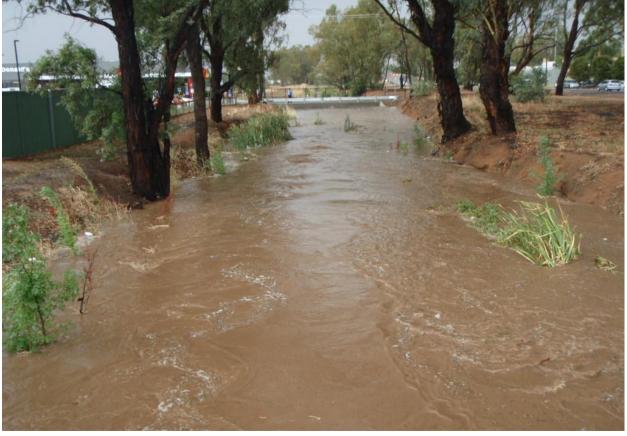

Figure 21 - Looking D/S from Pound Access to Railway culvert

Figure 22 – Fernleigh Rd looking D/S and North to McDonalds Bridge

Figure 23 – Looking U/S at Dalman Parkway culvert

Figure 24 – Looking North with Ashmont confluence to left rear of picture