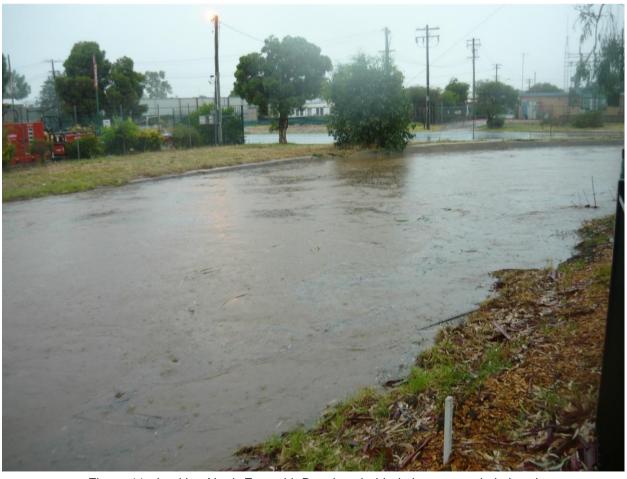

Figure 21 - Looking D/S from Pound Access to Railway culvert

Figure 22 – Fernleigh Rd looking D/S and North to McDonalds Bridge

Figure 23 – Looking U/S at Dalman Parkway culvert

Figure 24 – Looking North with Ashmont confluence to left rear of picture