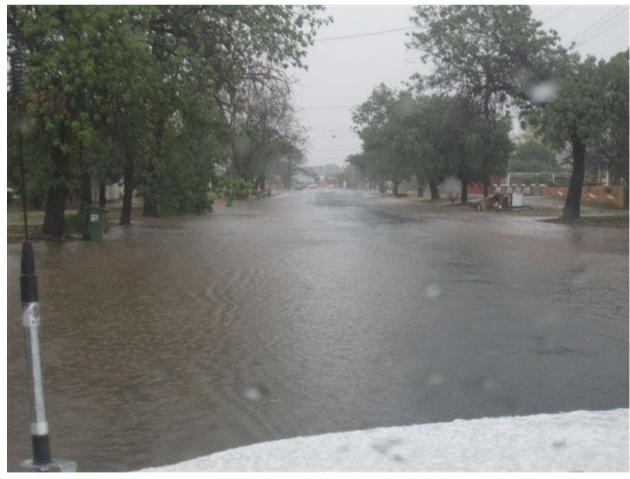

Figure 41 – Corner of Morgan & Docker Streets looking to the North-East

Figure 42 – Morgan Street Drain from Docker Street (Docker St flooding in foreground)

Figure 43 – Looking East up Morgan Street

Figure 44 – Morgan Street looking East (Southern Side Street)