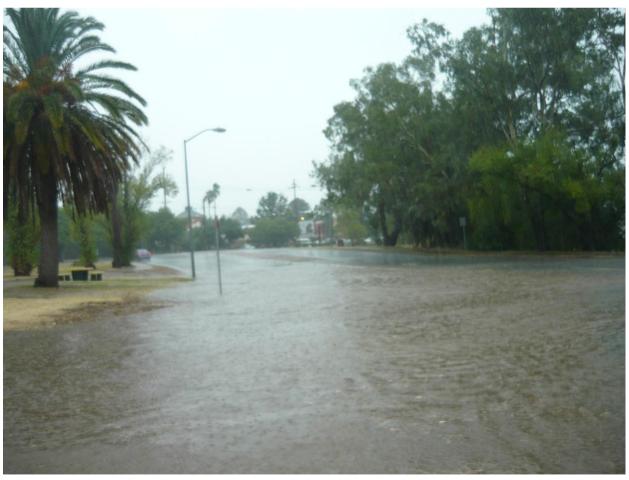

## 5<sup>th</sup> February 2010

Figure 1 - Ashmont Drain U/S of junction with Glenfield Drain (West of Bunnings)

Figure 2 - Bridge at McDonalds

Figure 3 - Bunnings Bridge on Northern side (U/S)

Figure 4 - Bunnings Bridge on Northern side (D/S)