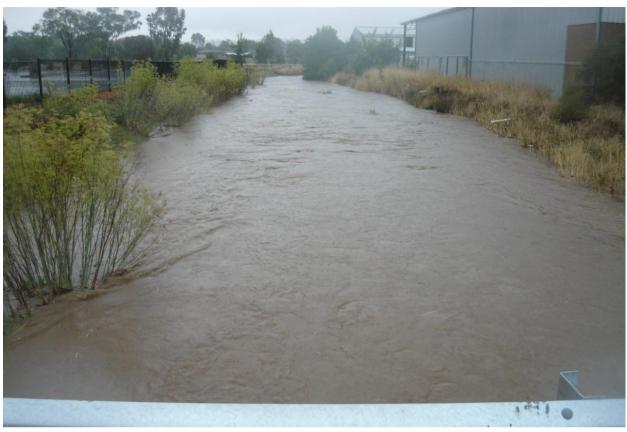

## 5<sup>th</sup> February 2010

Figure 1 - Ashmont Drain U/S of junction with Glenfield Drain (West of Bunnings)

Figure 2 - Bridge at McDonalds

Figure 3 - Bunnings Bridge on Northern side (U/S)

Figure 4 - Bunnings Bridge on Northern side (D/S)