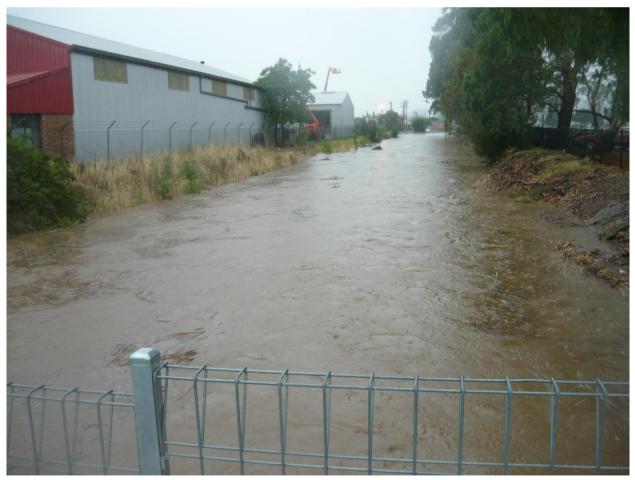

Figure 41 – Corner of Morgan & Docker Streets looking to the North-East

Figure 42 – Morgan Street Drain from Docker Street (Docker St flooding in foreground)

Figure 43 – Looking East up Morgan Street

Figure 44 – Morgan Street looking East (Southern Side Street)

Figure 45 – Morgan Street (Northern Side Street)

Figure 46 – Looking at Shaw Street inundation

Figure 47 – Inundated park near Shaw Street.

Figure 48 - Remand Centre

Figure 49 - Shaw Street

Figure 50 – Looking U/S of Pearson / Dobney Street Intersection