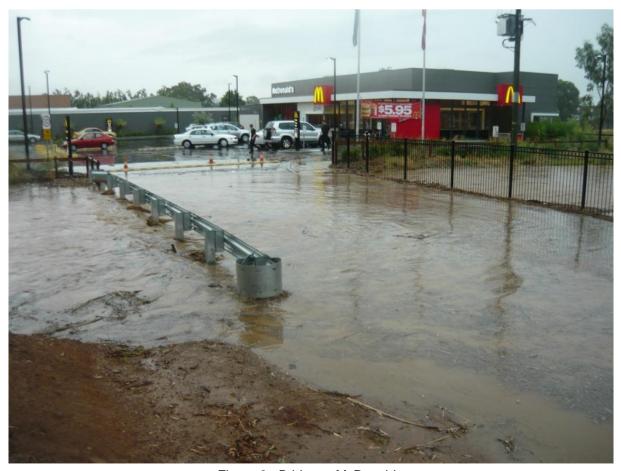

## 5<sup>th</sup> February 2010

Figure 1 - Ashmont Drain U/S of junction with Glenfield Drain (West of Bunnings)

Figure 2 - Bridge at McDonalds

Figure 3 - Bunnings Bridge on Northern side (U/S)

Figure 4 - Bunnings Bridge on Northern side (D/S)