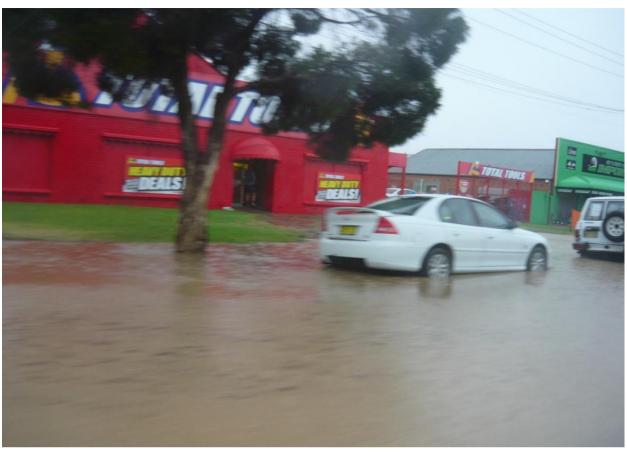

Figure 13 - Edward-Dobney-Cullen Intersection

Figure 14 - Looking East from McDonalds Bridge (Remand Centre in background)

Figure 15 - Bunnings Bridge (Eastern) looking east

Figure 16 - Bunnings Bridge (Eastern) looking South-East