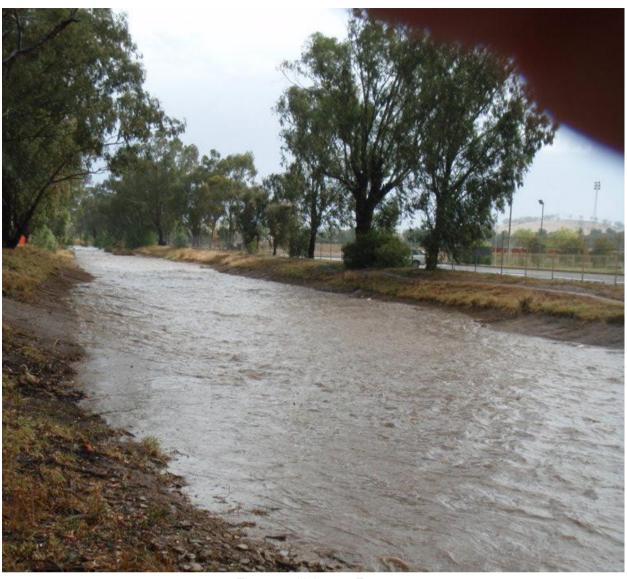

Figure 17 – U/S side of Bunnings Bridge (Eastern) (Dobney St in background)

Figure 18 - Looking South from next to Bunnings Site

Figure 19 - Fernleigh Rd looking North (U/S)

Figure 20 – Bunnings Bridge (Northern) looking North-West