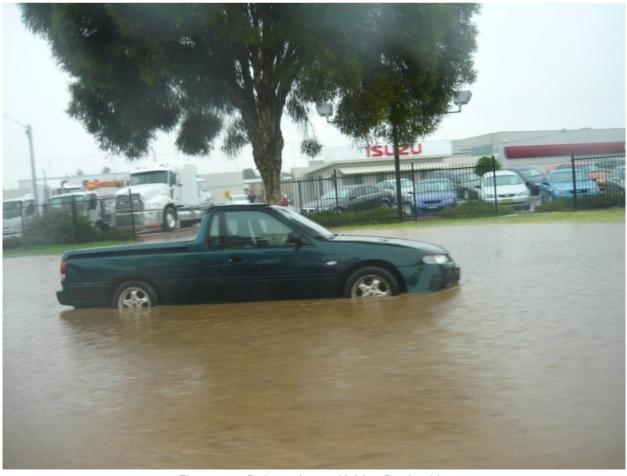

Figure 9 - Dobney Avenue North of Holden Dealership

Figure 10 - Dobney Ave at Holden Dealership

Figure 10A - Dobney Avenue

Figure 11 - Looking North-East with Bunnings behind observer at drain bend

Figure 12 - McDonalds Bridge post-inundation (looking West)