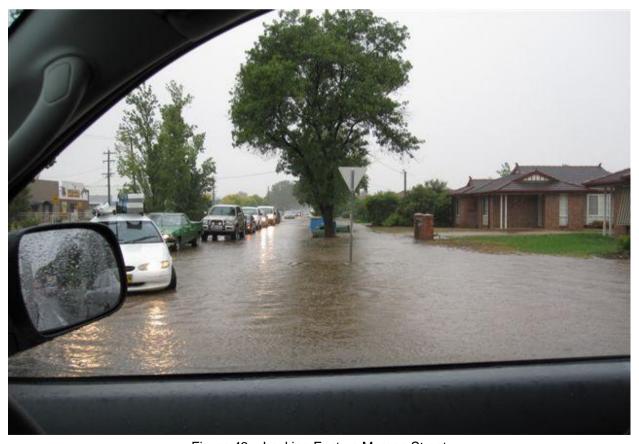

Figure 9 - Dobney Avenue North of Holden Dealership

Figure 10 - Dobney Ave at Holden Dealership

Figure 10A - Dobney Avenue

Figure 11 - Looking North-East with Bunnings behind observer at drain bend

Figure 12 - McDonalds Bridge post-inundation (looking West)