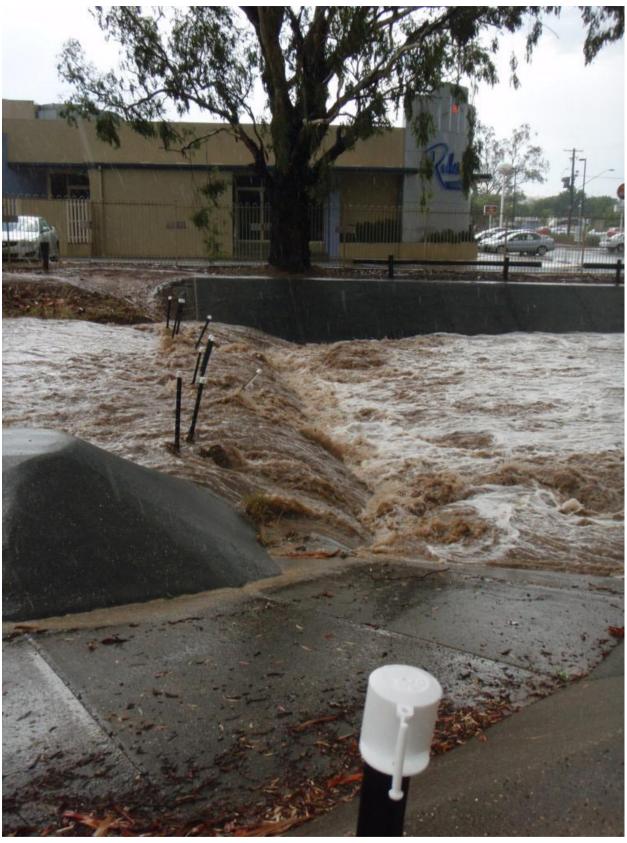

## 5<sup>th</sup> February 2010

Figure 1 - Ashmont Drain U/S of junction with Glenfield Drain (West of Bunnings)

Figure 2 - Bridge at McDonalds

Figure 3 - Bunnings Bridge on Northern side (U/S)

Figure 4 - Bunnings Bridge on Northern side (D/S)