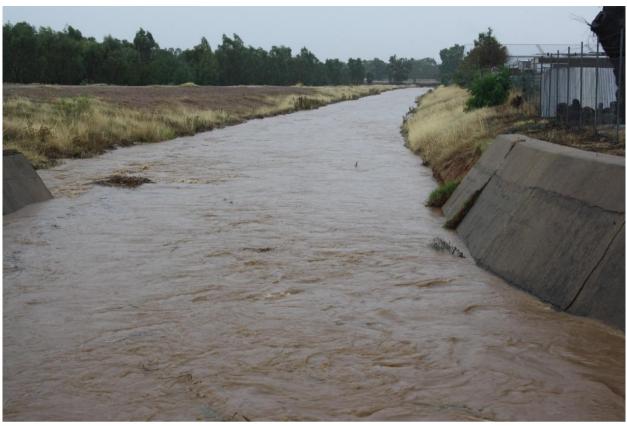

Figure 21 - Looking D/S from Pound Access to Railway culvert

Figure 22 – Fernleigh Rd looking D/S and North to McDonalds Bridge

Figure 23 – Looking U/S at Dalman Parkway culvert

Figure 24 – Looking North with Ashmont confluence to left rear of picture

Figure 33 – Looking U/S of Pound Access Road

Figure 34 – Looking U/S of Fernleigh Road

Figure 35 – Looking U/S of Dalman Parkway

Figure 36 – Looking U/S from Ashmont confluence towards Bunnings Bridge (Northern)