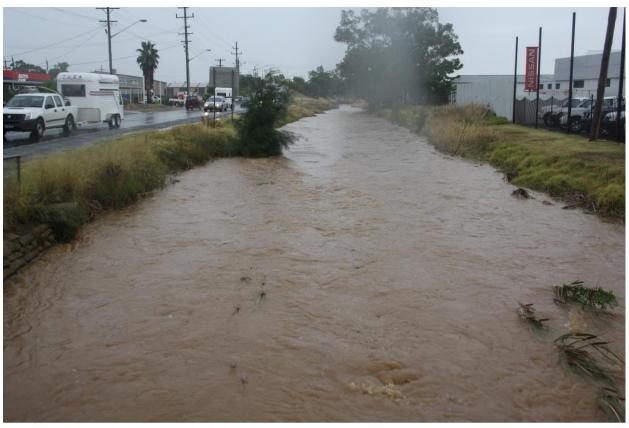

## 5<sup>th</sup> February 2010

Figure 1 - Ashmont Drain U/S of junction with Glenfield Drain (West of Bunnings)

Figure 2 - Bridge at McDonalds

Figure 3 - Bunnings Bridge on Northern side (U/S)

Figure 4 - Bunnings Bridge on Northern side (D/S)