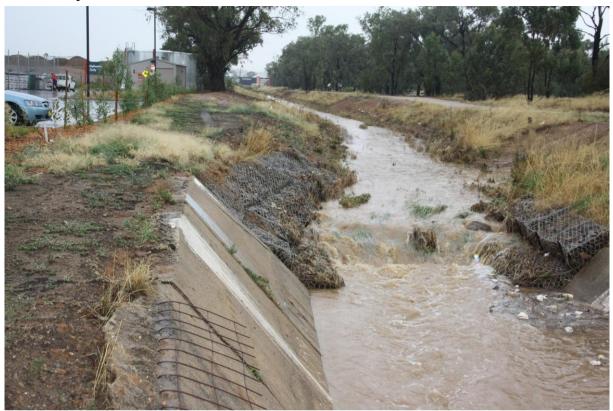

## 5<sup>th</sup> February 2010

Figure 1 - Ashmont Drain U/S of junction with Glenfield Drain (West of Bunnings)

Figure 2 - Bridge at McDonalds

Figure 3 - Bunnings Bridge on Northern side (U/S)

Figure 4 - Bunnings Bridge on Northern side (D/S)