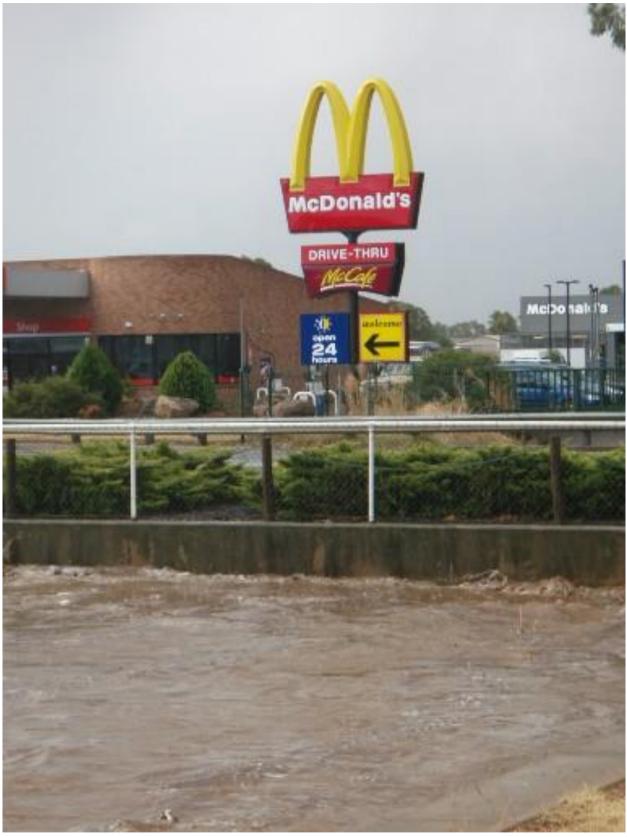

## 5<sup>th</sup> February 2010

Figure 1 - Ashmont Drain U/S of junction with Glenfield Drain (West of Bunnings)

Figure 2 - Bridge at McDonalds

Figure 3 - Bunnings Bridge on Northern side (U/S)

Figure 4 - Bunnings Bridge on Northern side (D/S)