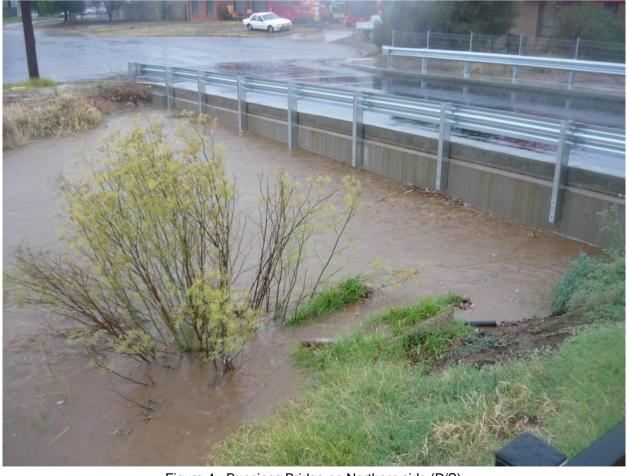

## 5<sup>th</sup> February 2010

Figure 1 - Ashmont Drain U/S of junction with Glenfield Drain (West of Bunnings)

Figure 2 - Bridge at McDonalds

Figure 3 - Bunnings Bridge on Northern side (U/S)

Figure 4 - Bunnings Bridge on Northern side (D/S)