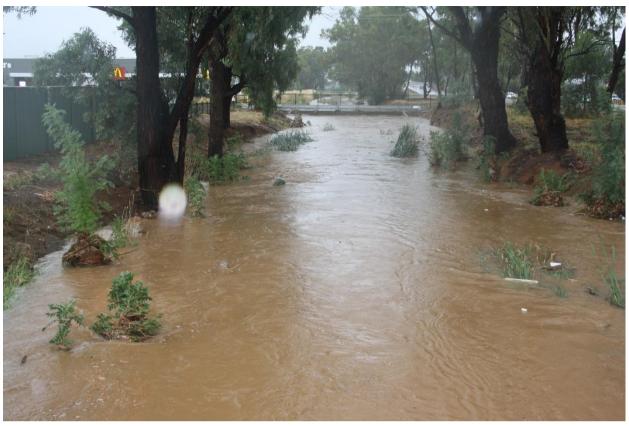

Figure 21 - Looking D/S from Pound Access to Railway culvert

Figure 22 – Fernleigh Rd looking D/S and North to McDonalds Bridge

Figure 23 – Looking U/S at Dalman Parkway culvert

Figure 24 – Looking North with Ashmont confluence to left rear of picture