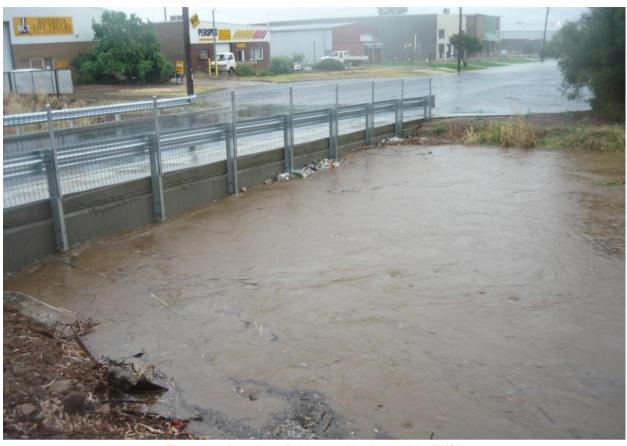

## 5<sup>th</sup> February 2010

Figure 1 - Ashmont Drain U/S of junction with Glenfield Drain (West of Bunnings)

Figure 2 - Bridge at McDonalds

Figure 3 - Bunnings Bridge on Northern side (U/S)

Figure 4 - Bunnings Bridge on Northern side (D/S)