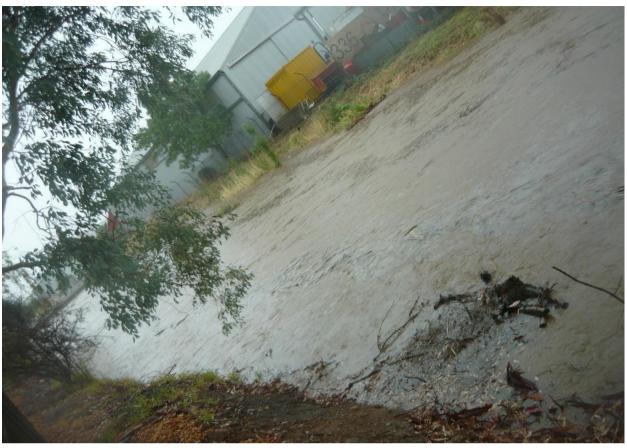

Figure 5 - Bunnings Bridge on Northern side looking D/S and West

Figure 6 - Bunnings Bridge on Eastern side looking D/S and North

Figure 7 - Bunnings Bridge (Eastern) looking U/S

Figure 8 - Chaston St access to Mortimer PI