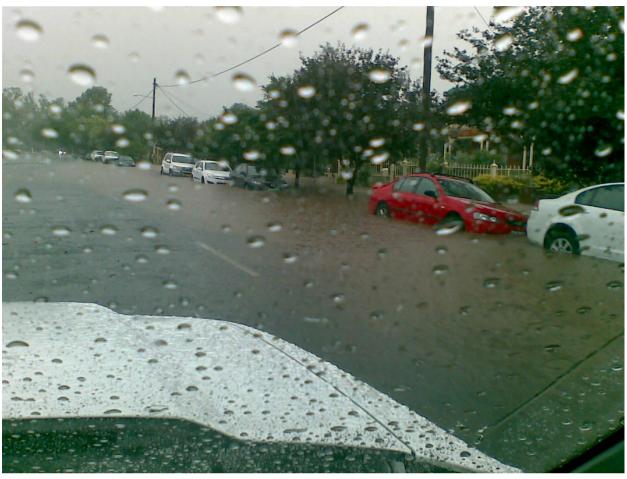

Figure 13 - Edward-Dobney-Cullen Intersection

Figure 14 - Looking East from McDonalds Bridge (Remand Centre in background)

Figure 15 - Bunnings Bridge (Eastern) looking east

Figure 16 - Bunnings Bridge (Eastern) looking South-East