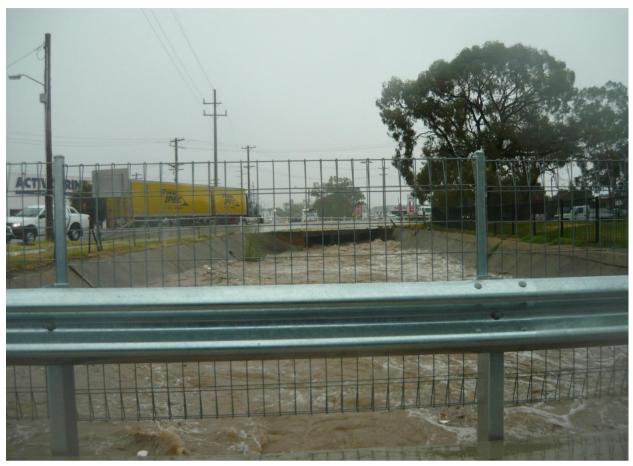

Figure 13 - Edward-Dobney-Cullen Intersection

Figure 14 - Looking East from McDonalds Bridge (Remand Centre in background)

Figure 15 - Bunnings Bridge (Eastern) looking east

Figure 16 - Bunnings Bridge (Eastern) looking South-East