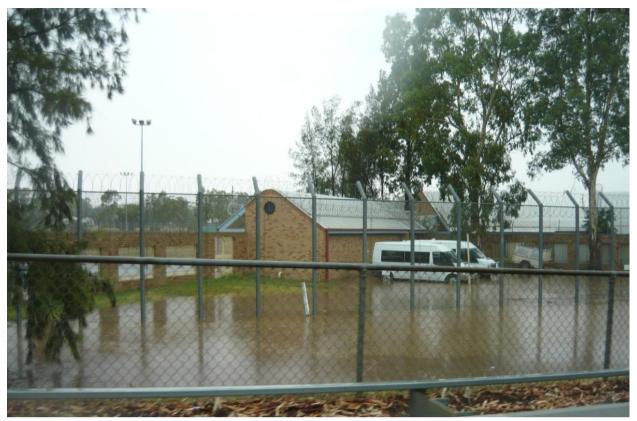

Figure 13 - Edward-Dobney-Cullen Intersection

Figure 14 - Looking East from McDonalds Bridge (Remand Centre in background)

Figure 15 - Bunnings Bridge (Eastern) looking east

Figure 16 - Bunnings Bridge (Eastern) looking South-East