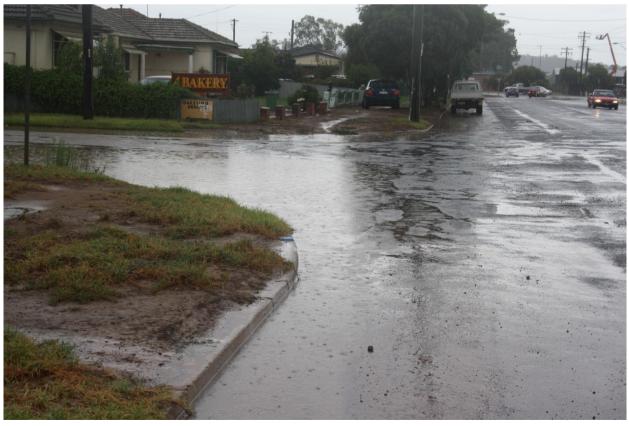

Figure 45 – Morgan Street (Northern Side Street)

Figure 46 – Looking at Shaw Street inundation

Figure 47 – Inundated park near Shaw Street.

Figure 48 - Remand Centre

Figure 49 - Shaw Street

Figure 50 – Looking U/S of Pearson / Dobney Street Intersection