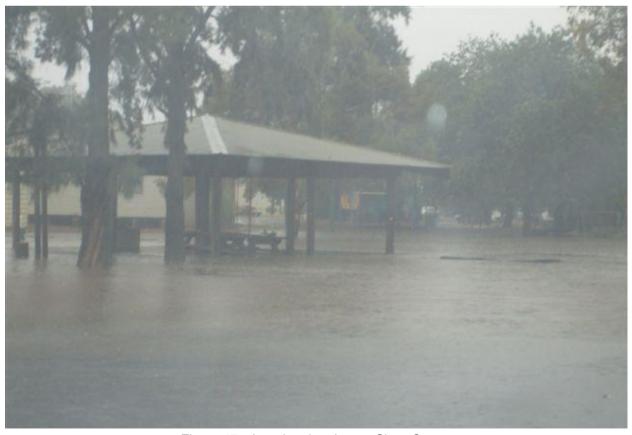

Figure 45 – Morgan Street (Northern Side Street)

Figure 46 – Looking at Shaw Street inundation

Figure 47 – Inundated park near Shaw Street.

Figure 48 - Remand Centre

Figure 49 - Shaw Street

Figure 50 – Looking U/S of Pearson / Dobney Street Intersection