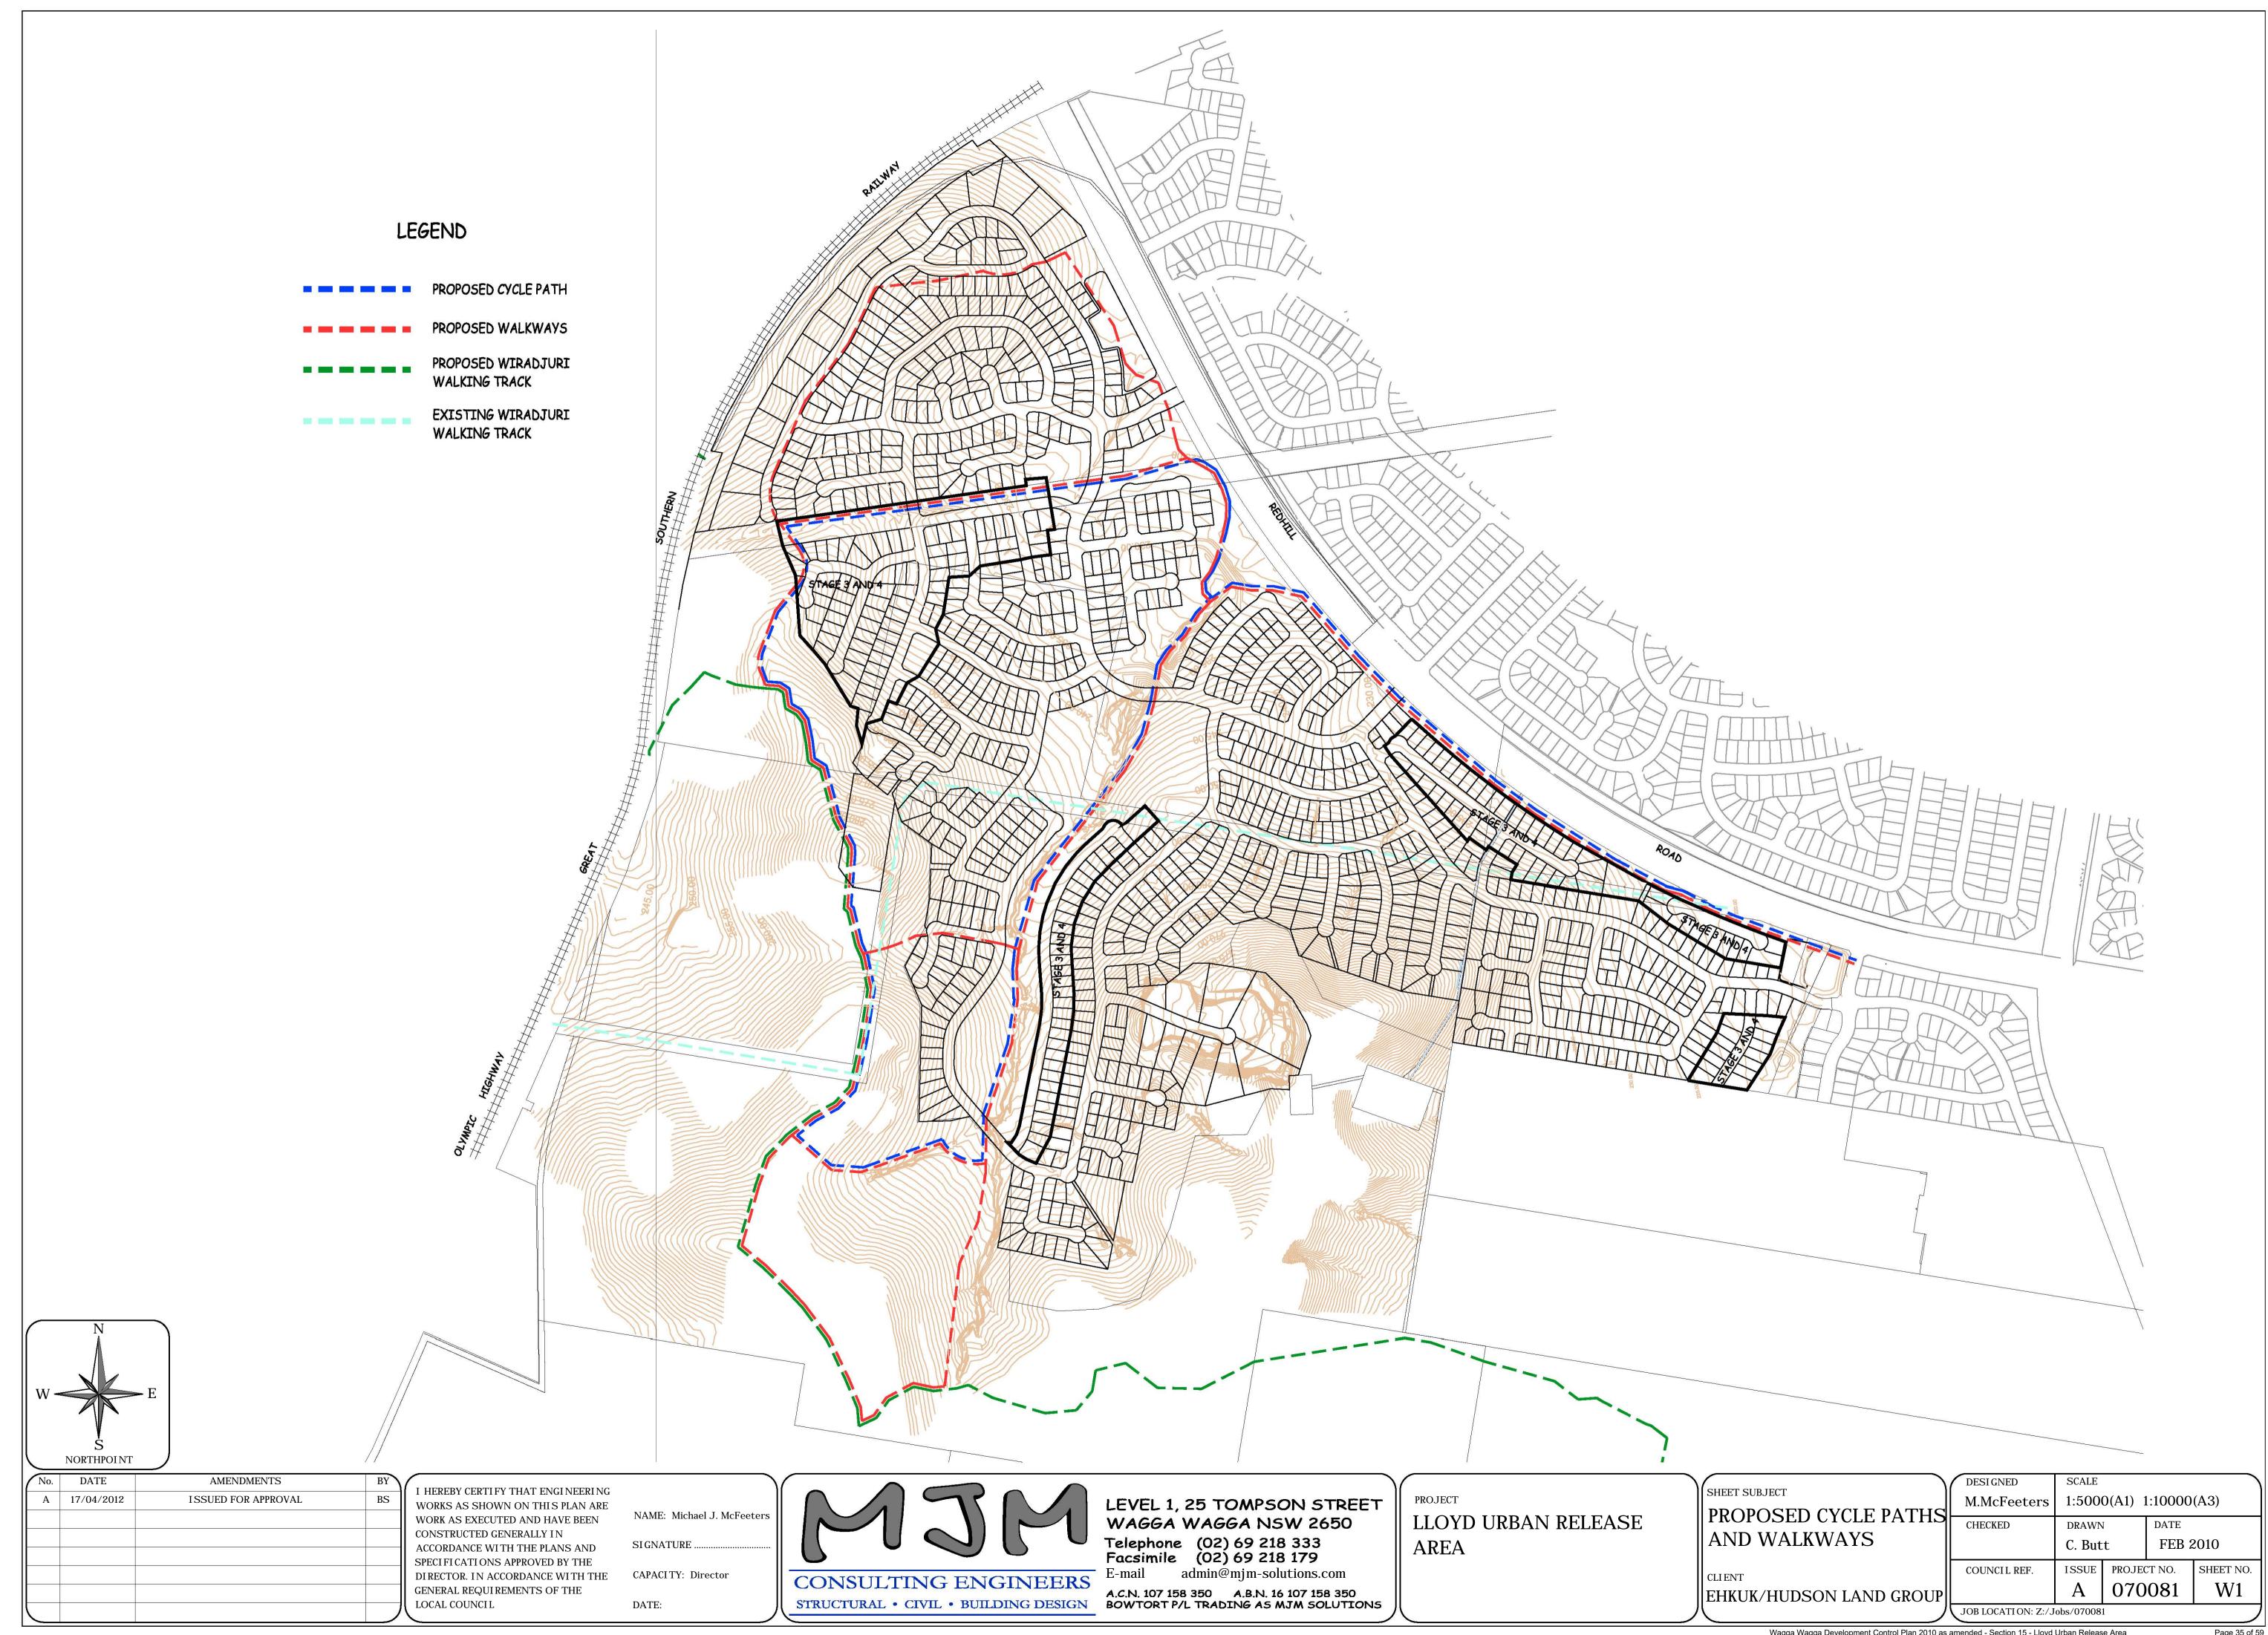

## Appendix 3 – Plans of western development area of Lloyd

- Staging Plan
- Bus route, walkways and cycleways plan
- Noise buffer plan
- Contour plan
- Open space plan
- Road hierarchy plan
- Proposed cycle paths and walkways plan
- Existing vegetation plan
- Catchment plan
- Sewer strategy plan
- Conservation plan
- Piezometer plan
- Solar orientation plan
- Footpath plan
- Salinity study plan
- Existing infiltration plan
- Quarry plan
- Land use plan

## DRAWING INDEX - 1

| DRAWING No.         | DRAWING TITLE                                    |
|---------------------|--------------------------------------------------|
| 070081 - STG1       | STAGING PLAN                                     |
| 070081 - B1         | BUS ROUTE PLAN                                   |
| 070081 - NB1        | NOISE BUFFER PLAN                                |
| 070081 - CP1        | CONTOUR PLAN                                     |
| 070081 - OS1        | OPEN SPACE PLAN                                  |
| 070081 - RH1        | ROAD HIERARCHY PLAN                              |
| 070081 - W1         | CYCLE PATH & WALKWAYS PLAN                       |
| 070081 - E1         | EXISTING VEGETATION PLAN                         |
| 070081 - <i>C</i> 1 | CATCHMENT PLAN                                   |
| 070081 - 51         | SEWER STRATEGY PLAN                              |
| 070081 - CN1        | CONSERVATION PLAN                                |
| 070081 - P1         | PIEZOMETER PLAN                                  |
| 070081 - 501        | SOLAR ORIENTATION PLAN                           |
| 070081 - F1         | FOOTPATH PLAN                                    |
| 070081 - SL1        | SALINITY STUDY PLAN                              |
| 070081 - IP1        | INFILTRATION PLAN                                |
| 070081 - DP1        | 80-20 DEVELOPMENT PLAN                           |
| 070081 - DP2        | 80-20 DEVELOPMENT PLAN DETAILS - STAGE 1         |
| 070081 - DP3        | TYPICAL 80-20 LOT LAYOUTS                        |
| 070081 - Q1         | QUARRY PLAN                                      |
| 070081              | SALINITY INFILTRATION CALCULATIONS - CATCHMENT 3 |
| 070081              | SALINITY INFILTRATION CALCULATIONS - CATCHMENT 4 |
| 070081              | SALINITY INFILTRATION CALCULATIONS - CATCHMENT 5 |
| 070081              | SALINITY INFILTRATION CALCULATIONS - CATCHMENT 6 |
| 070081 - LU1        | LAND USE PLAN                                    |

|     | SHEET SUBJECT                           | DESIGNED M.McFeeters | SCALE<br>1:500 | 0(A1)       | 1:10000    | (A3)      |
|-----|-----------------------------------------|----------------------|----------------|-------------|------------|-----------|
| - 1 | BUS ROUTE, WALKWAYS<br>& CYCLEWAYS PLAN | CHECKED              | DRAWN C. But   |             | DATE Apr 2 | 2012      |
|     | CLIENT EHKUK/HUDSON LAND GROUP          | COUNCIL REF.         | ISSUE C        | PROJECT 070 |            | SHEET NO. |
| )   |                                         | JOB LOCATION: Z:/J   | obs/07008      | 1           |            |           |