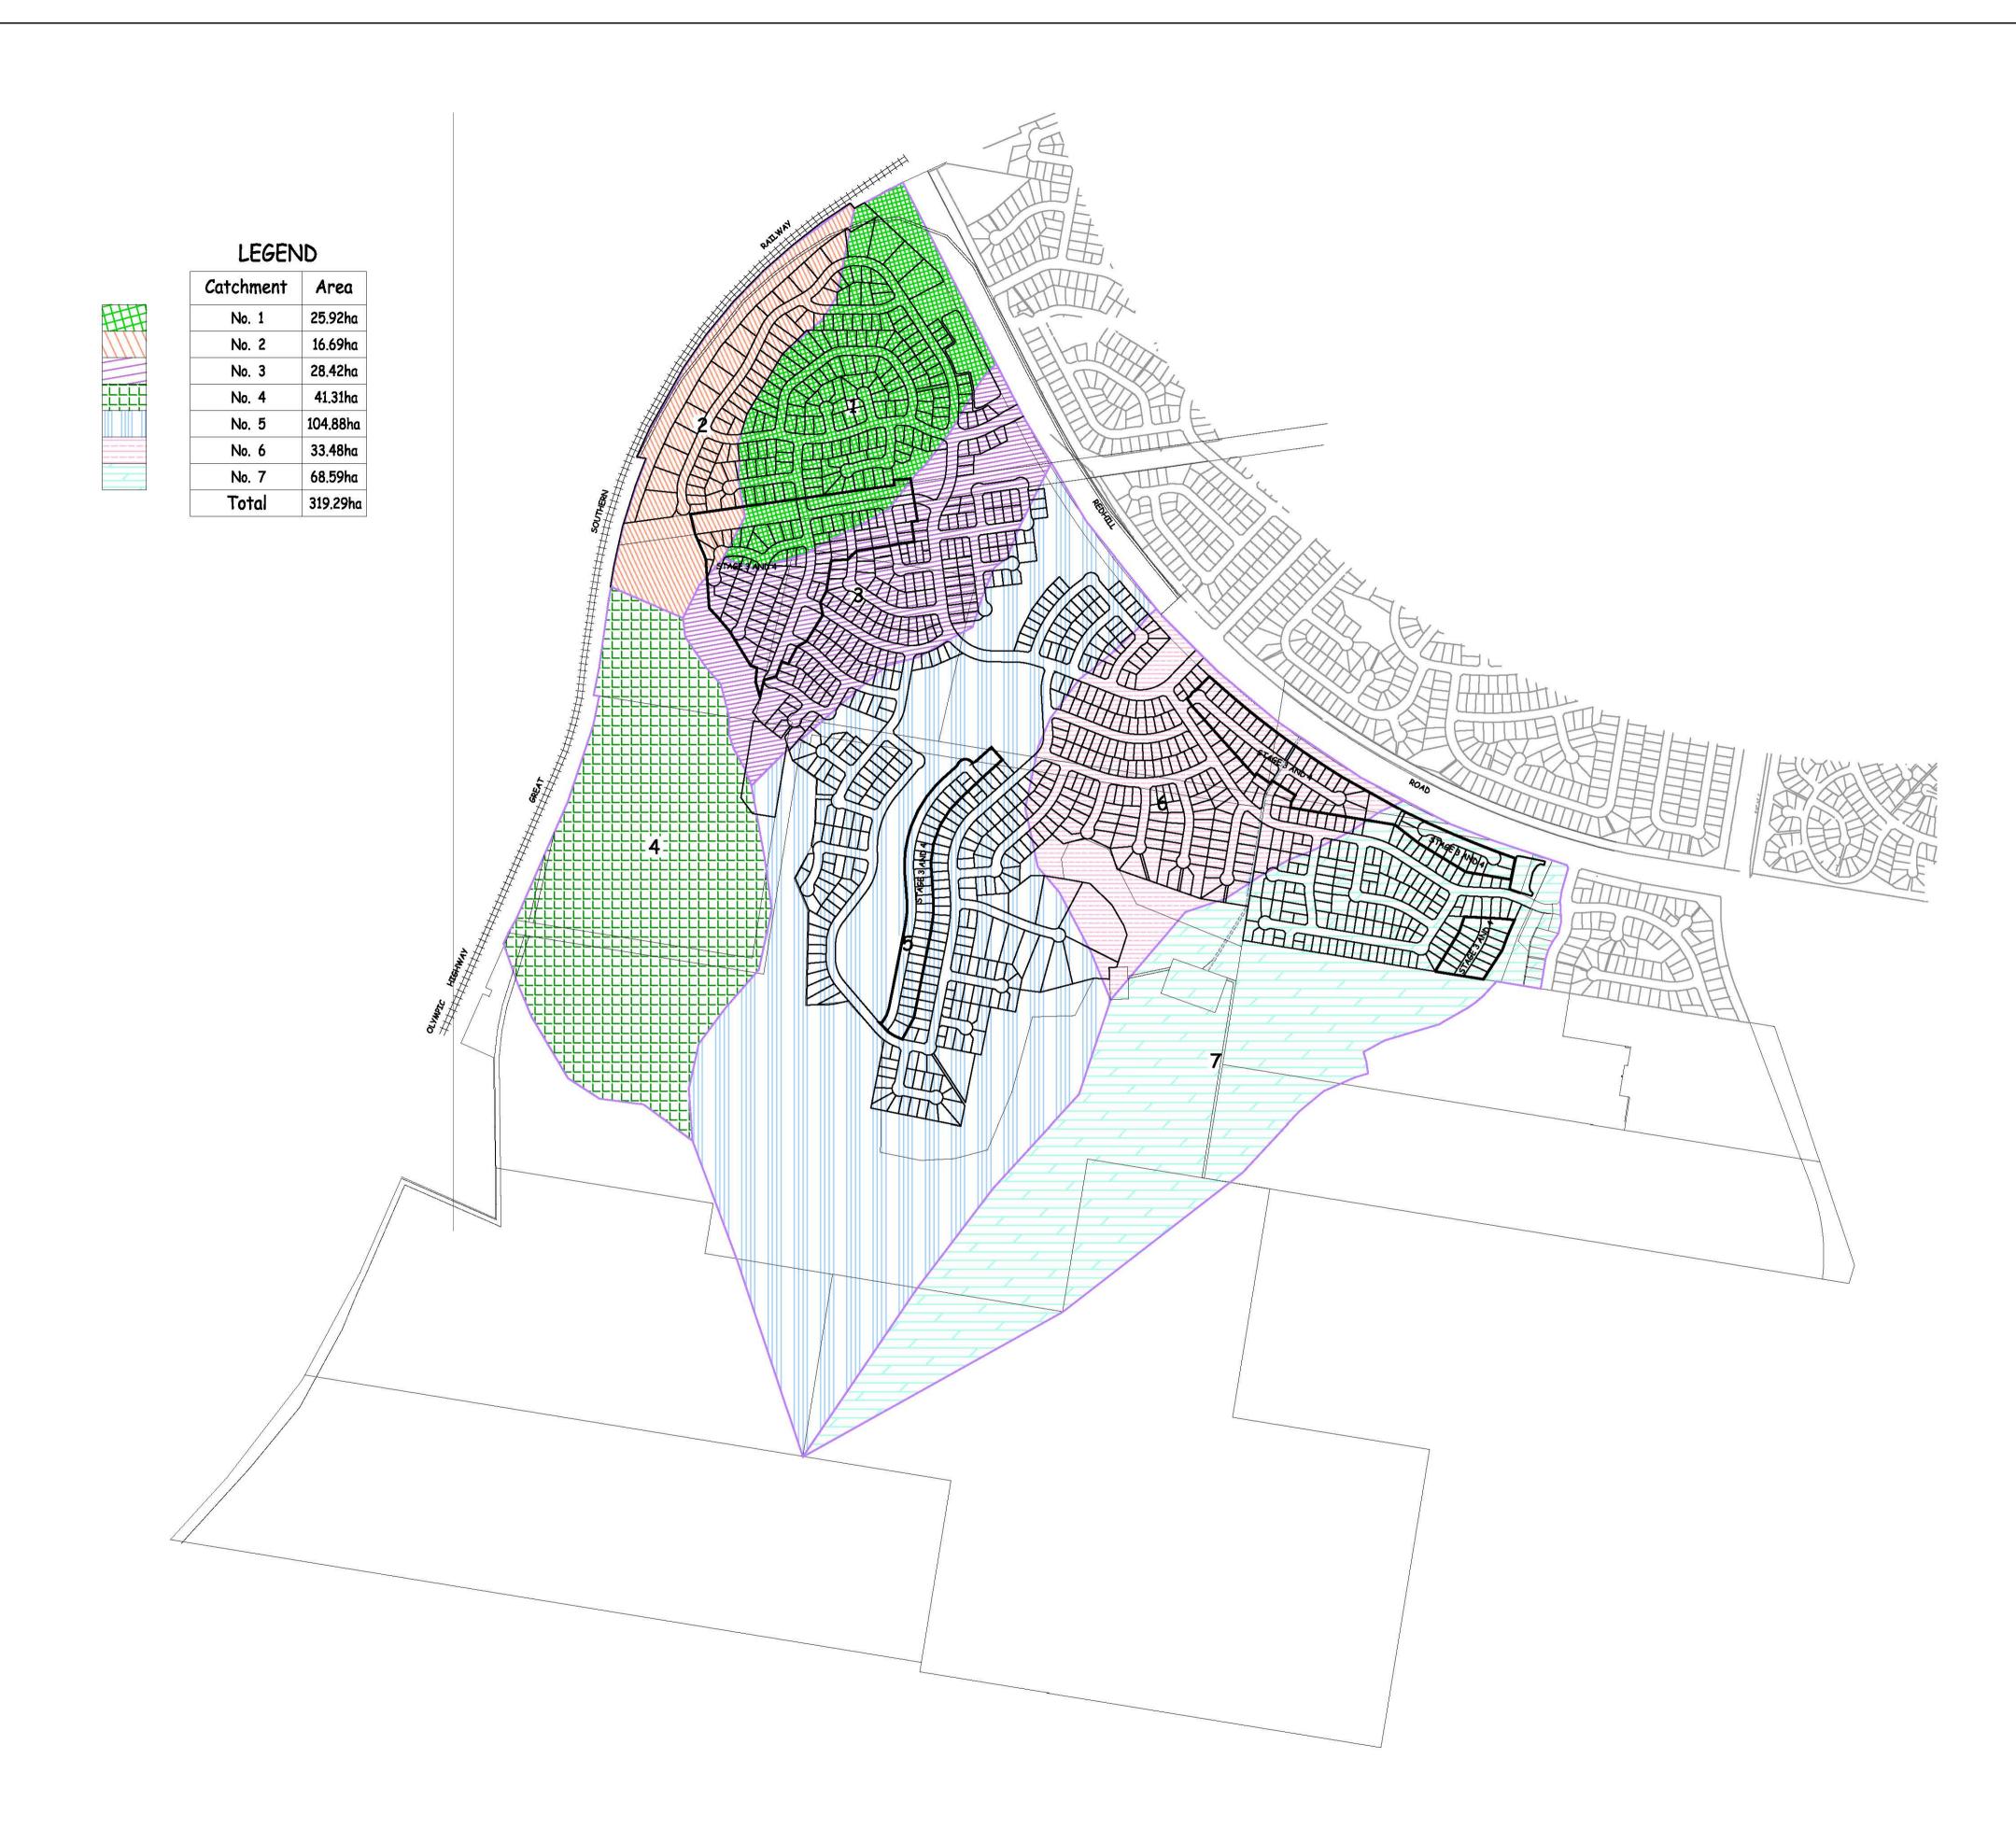

## Appendix 3 – Plans of western development area of Lloyd

- Staging Plan
- Bus route, walkways and cycleways plan
- Noise buffer plan
- Contour plan
- Open space plan
- Road hierarchy plan
- Proposed cycle paths and walkways plan
- Existing vegetation plan
- Catchment plan
- Sewer strategy plan
- Conservation plan
- Piezometer plan
- Solar orientation plan
- Footpath plan
- Salinity study plan
- Existing infiltration plan
- Quarry plan
- Land use plan

## DRAWING INDEX - 1

| DRAWING No.         | DRAWING TITLE                                    |
|---------------------|--------------------------------------------------|
| 070081 - STG1       | STAGING PLAN                                     |
| 070081 - B1         | BUS ROUTE PLAN                                   |
| 070081 - NB1        | NOISE BUFFER PLAN                                |
| 070081 - CP1        | CONTOUR PLAN                                     |
| 070081 - OS1        | OPEN SPACE PLAN                                  |
| 070081 - RH1        | ROAD HIERARCHY PLAN                              |
| 070081 - W1         | CYCLE PATH & WALKWAYS PLAN                       |
| 070081 - E1         | EXISTING VEGETATION PLAN                         |
| 070081 - <i>C</i> 1 | CATCHMENT PLAN                                   |
| 070081 - 51         | SEWER STRATEGY PLAN                              |
| 070081 - CN1        | CONSERVATION PLAN                                |
| 070081 - P1         | PIEZOMETER PLAN                                  |
| 070081 - 501        | SOLAR ORIENTATION PLAN                           |
| 070081 - F1         | FOOTPATH PLAN                                    |
| 070081 - SL1        | SALINITY STUDY PLAN                              |
| 070081 - IP1        | INFILTRATION PLAN                                |
| 070081 - DP1        | 80-20 DEVELOPMENT PLAN                           |
| 070081 - DP2        | 80-20 DEVELOPMENT PLAN DETAILS - STAGE 1         |
| 070081 - DP3        | TYPICAL 80-20 LOT LAYOUTS                        |
| 070081 - Q1         | QUARRY PLAN                                      |
| 070081              | SALINITY INFILTRATION CALCULATIONS - CATCHMENT 3 |
| 070081              | SALINITY INFILTRATION CALCULATIONS - CATCHMENT 4 |
| 070081              | SALINITY INFILTRATION CALCULATIONS - CATCHMENT 5 |
| 070081              | SALINITY INFILTRATION CALCULATIONS - CATCHMENT 6 |
| 070081 - LU1        | LAND USE PLAN                                    |

A.C.N. 107 158 350

BOWTORT P/L TRADING AS MJM SOLUTIONS

PROJECT LLOYD URBAN RELEASE **AREA** 

| CATCHMENT DIANI |
|-----------------|
| CATCHMENT PLAN  |

EHKUK/HUDSON LAND GROUP

| 1   | DESIGNED           | SCALE                  |        |        |           |
|-----|--------------------|------------------------|--------|--------|-----------|
|     | M.McFeeters        | 1:7500(A1) 1:15000(A3) |        |        |           |
|     | CHECKED            | DRAWN                  | 1      | DATE   |           |
|     |                    | C. Butt                |        | Apr 2  | 2012      |
|     | COUNCIL REF.       | ISSUE                  | PROJEC | CT NO. | SHEET NO. |
| P   |                    | В                      | 070    | 081    | C1        |
| - ) | JOB LOCATION: Z:/J | obs/07008              | 1      |        | _         |