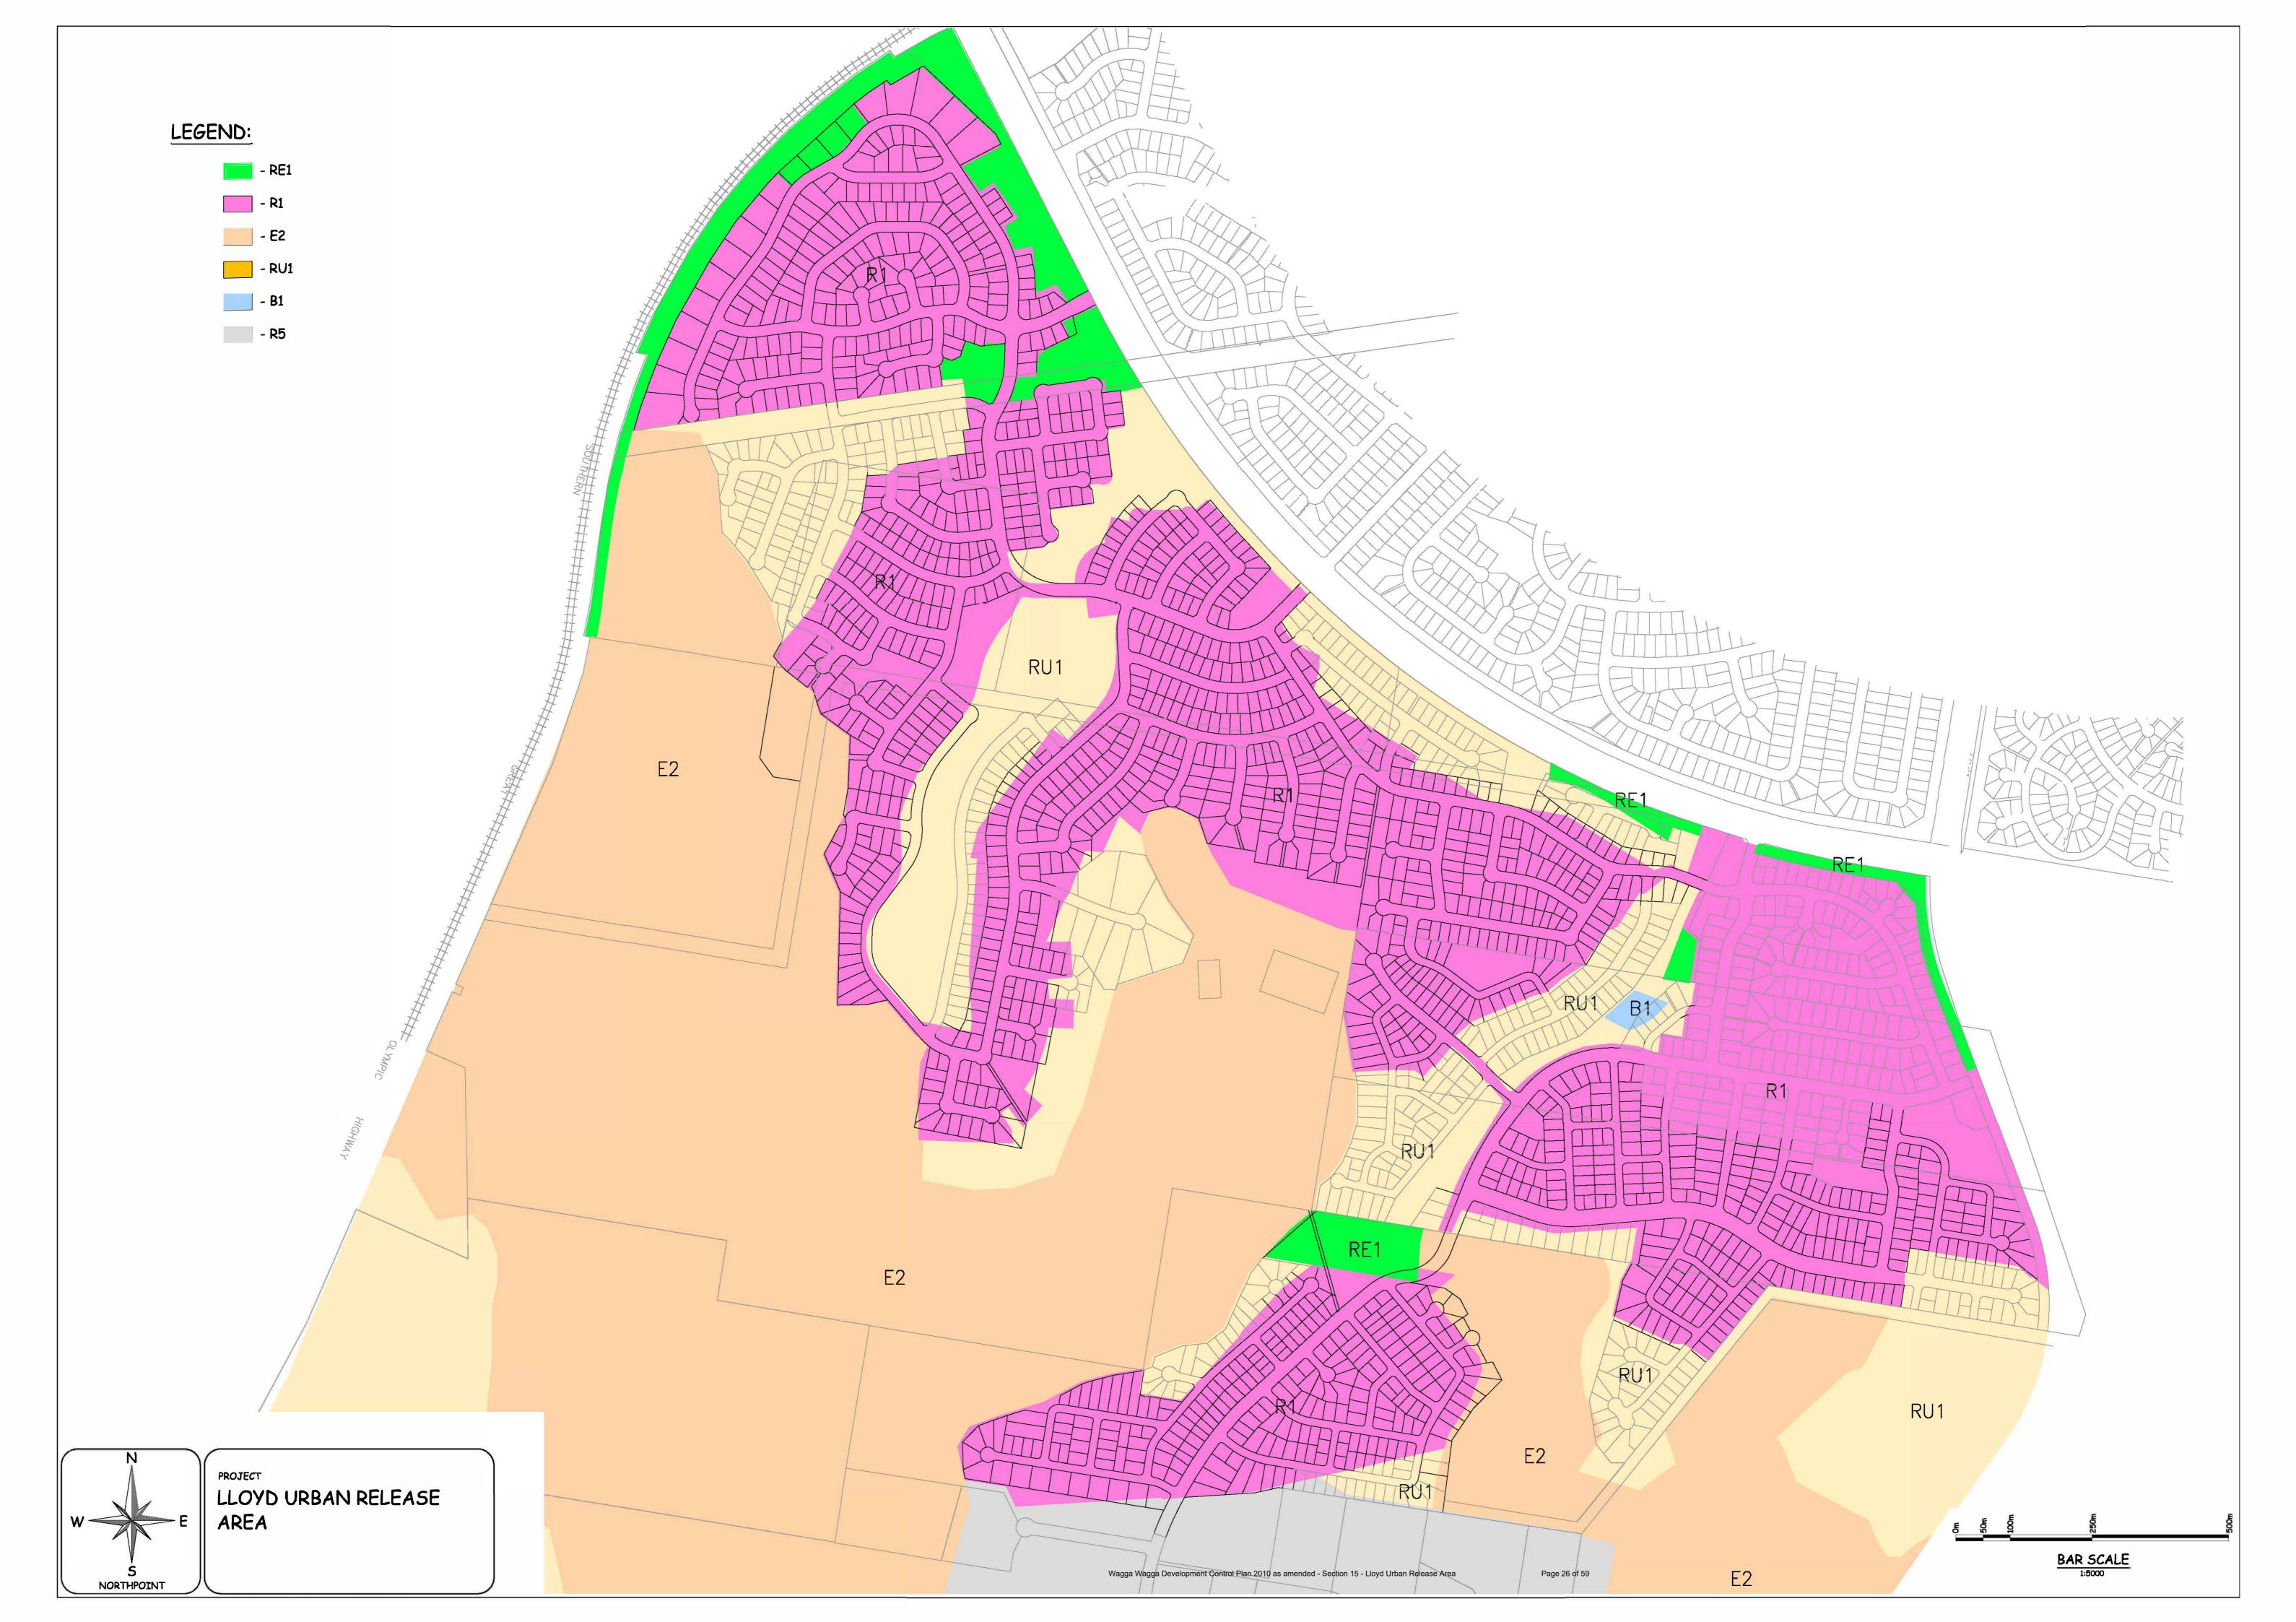

Appendix 2 – Lloyd western and eastern urban release area road and lot layout with zoning underlay