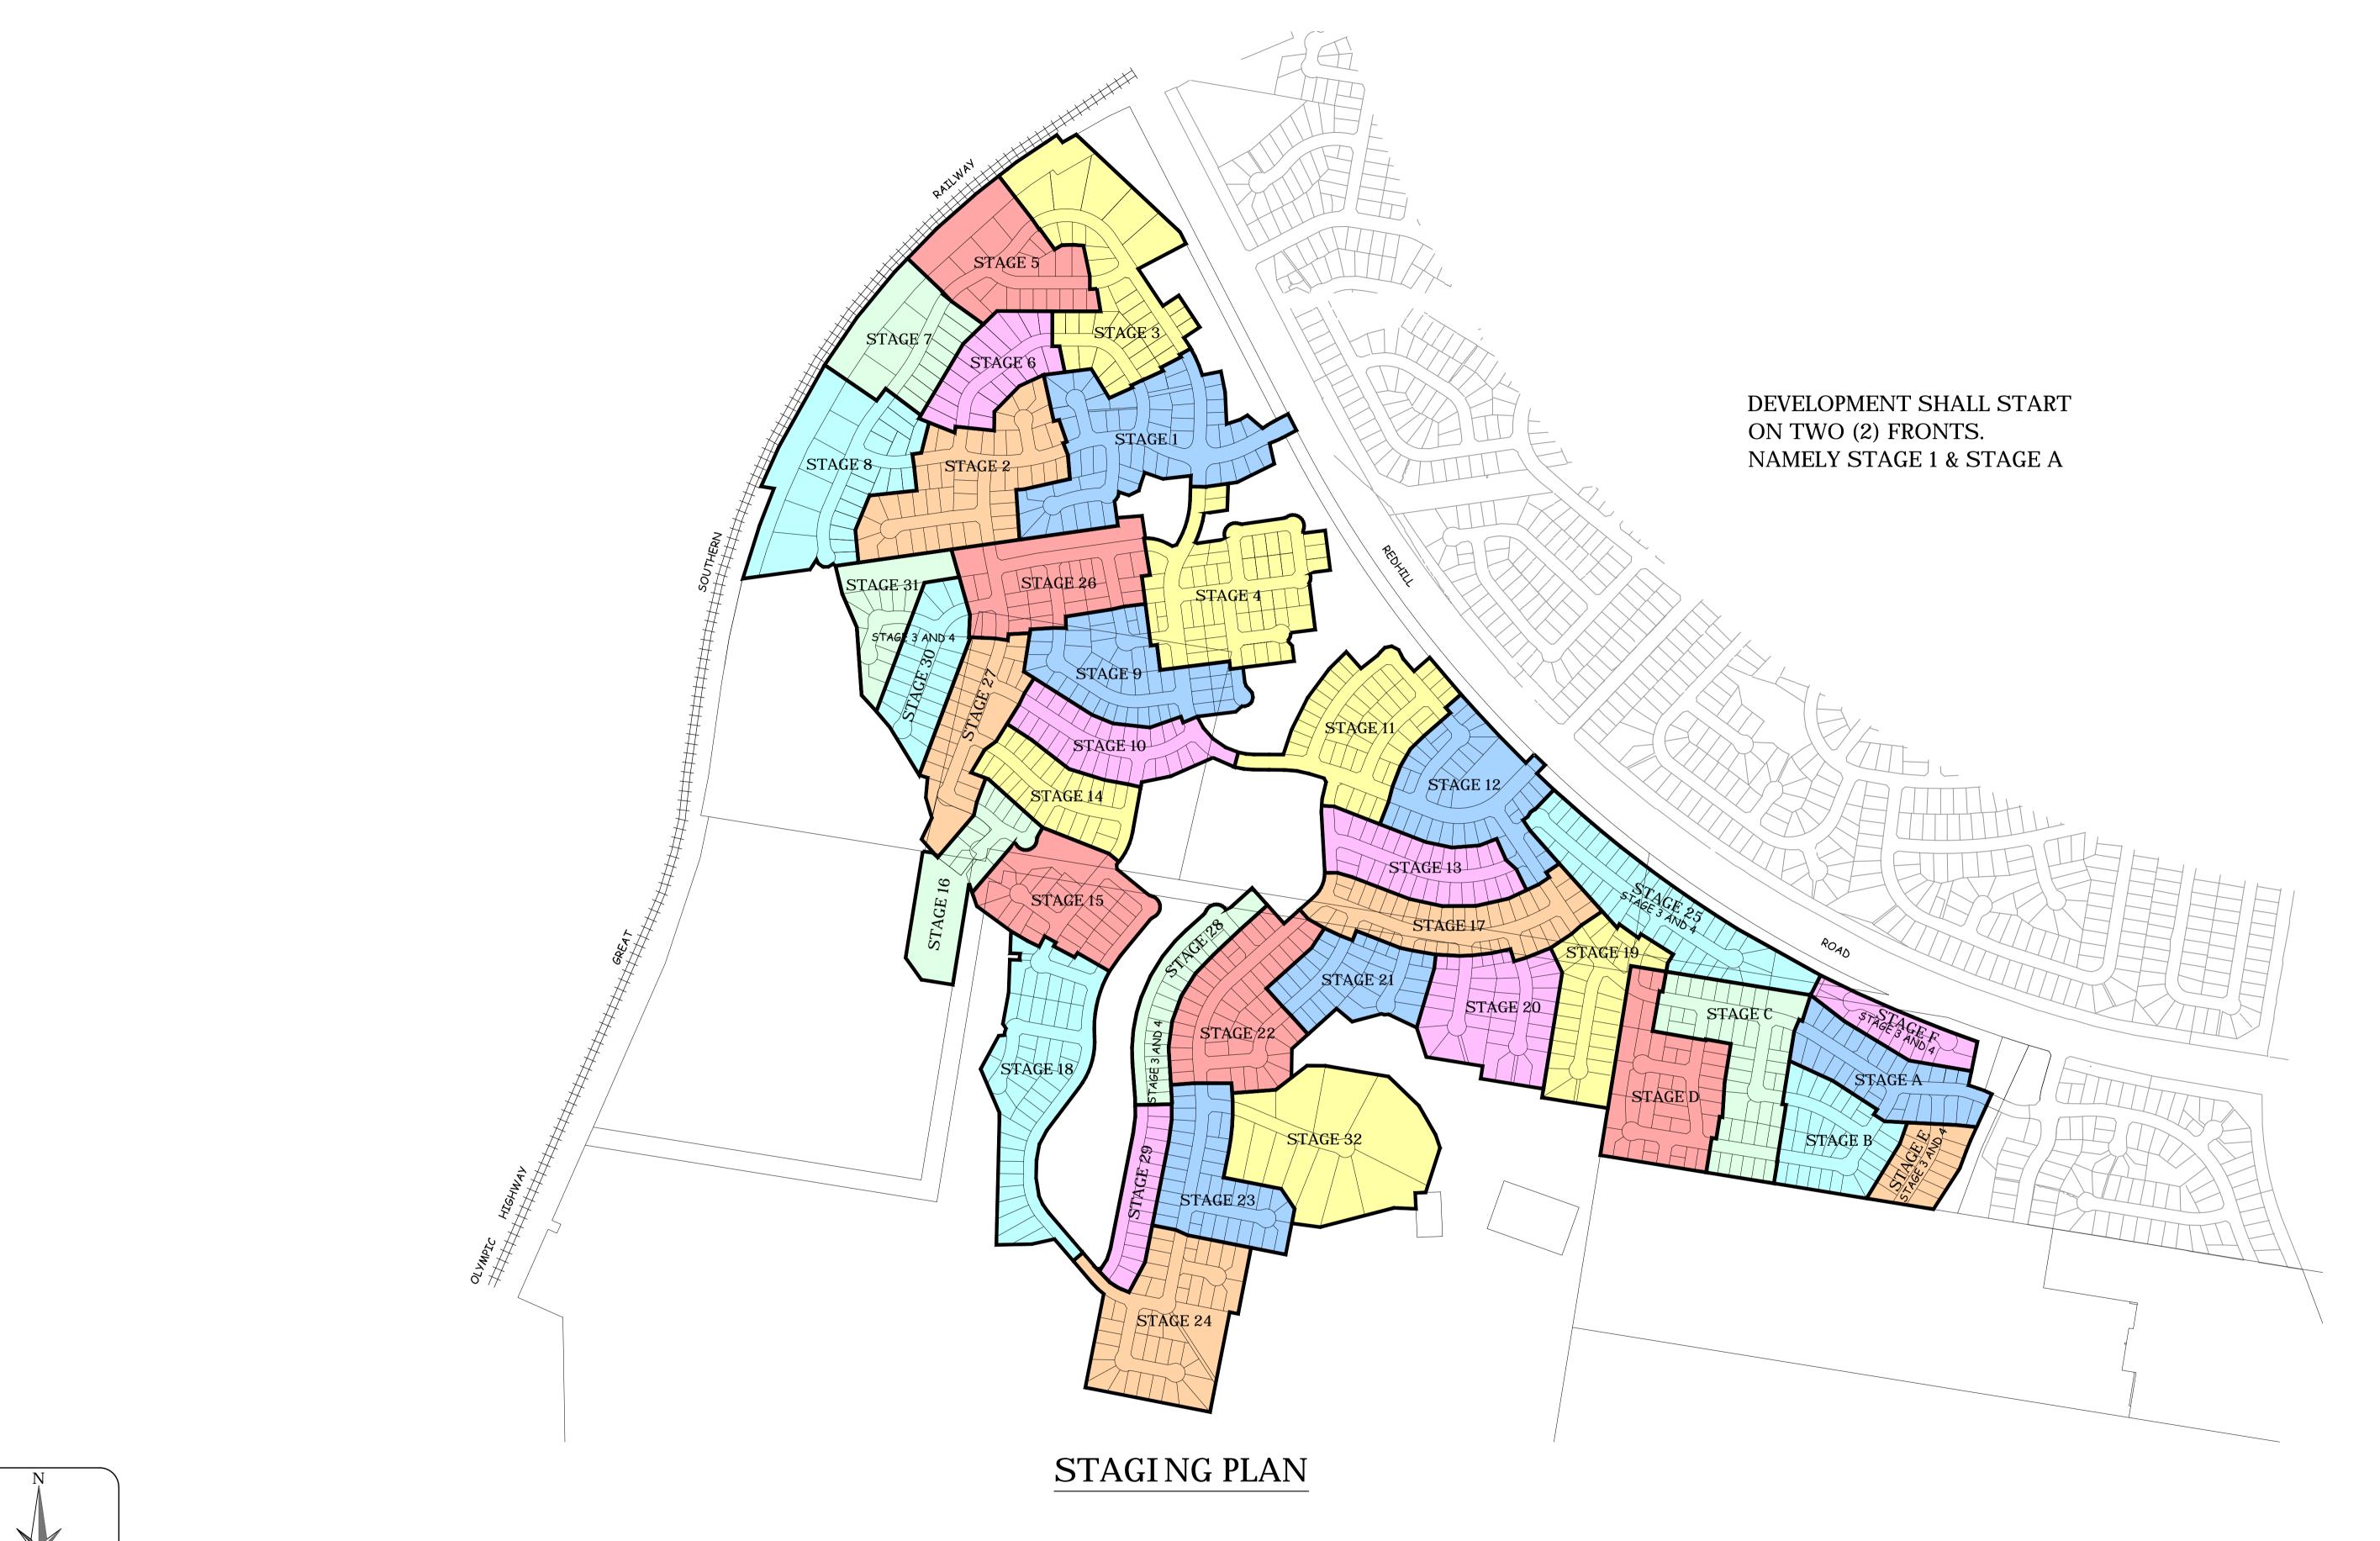

## Appendix 3 – Plans of western development area of Lloyd

- Staging Plan
- Bus route, walkways and cycleways plan
- Noise buffer plan
- Contour plan
- Open space plan
- Road hierarchy plan
- Proposed cycle paths and walkways plan
- Existing vegetation plan
- Catchment plan
- Sewer strategy plan
- Conservation plan
- Piezometer plan
- Solar orientation plan
- Footpath plan
- Salinity study plan
- Existing infiltration plan
- Quarry plan
- Land use plan

## DRAWING INDEX - 1

| DRAWING No.         | DRAWING TITLE                                    |
|---------------------|--------------------------------------------------|
| 070081 - STG1       | STAGING PLAN                                     |
| 070081 - B1         | BUS ROUTE PLAN                                   |
| 070081 - NB1        | NOISE BUFFER PLAN                                |
| 070081 - CP1        | CONTOUR PLAN                                     |
| 070081 - OS1        | OPEN SPACE PLAN                                  |
| 070081 - RH1        | ROAD HIERARCHY PLAN                              |
| 070081 - W1         | CYCLE PATH & WALKWAYS PLAN                       |
| 070081 - E1         | EXISTING VEGETATION PLAN                         |
| 070081 - <i>C</i> 1 | CATCHMENT PLAN                                   |
| 070081 - 51         | SEWER STRATEGY PLAN                              |
| 070081 - CN1        | CONSERVATION PLAN                                |
| 070081 - P1         | PIEZOMETER PLAN                                  |
| 070081 - 501        | SOLAR ORIENTATION PLAN                           |
| 070081 - F1         | FOOTPATH PLAN                                    |
| 070081 - SL1        | SALINITY STUDY PLAN                              |
| 070081 - IP1        | INFILTRATION PLAN                                |
| 070081 - DP1        | 80-20 DEVELOPMENT PLAN                           |
| 070081 - DP2        | 80-20 DEVELOPMENT PLAN DETAILS - STAGE 1         |
| 070081 - DP3        | TYPICAL 80-20 LOT LAYOUTS                        |
| 070081 - Q1         | QUARRY PLAN                                      |
| 070081              | SALINITY INFILTRATION CALCULATIONS - CATCHMENT 3 |
| 070081              | SALINITY INFILTRATION CALCULATIONS - CATCHMENT 4 |
| 070081              | SALINITY INFILTRATION CALCULATIONS - CATCHMENT 5 |
| 070081              | SALINITY INFILTRATION CALCULATIONS - CATCHMENT 6 |
| 070081 - LU1        | LAND USE PLAN                                    |

DATE **AMENDMENTS** A 17/04/2012 ISSUED FOR APPROVAL 03/07/12 STAGE 3 AND 4 ADDED

I HEREBY CERTIFY THAT ENGINEERING WORKS AS SHOWN ON THIS PLAN ARE WORK AS EXECUTED AND HAVE BEEN CONSTRUCTED GENERALLY IN ACCORDANCE WITH THE PLANS AND SPECIFICATIONS APPROVED BY THE DIRECTOR. IN ACCORDANCE WITH THE GENERAL REQUIREMENTS OF THE LOCAL COUNCIL

NAME: Michael J. McFeeters SIGNATURE ..

CAPACITY: Director

DATE:

LEVEL 1, 25 TOMPSON STREET WAGGA WAGGA NSW 2650

Telephone (02) 69 218 333 Facsimile (02) 69 218 179 admin@mjm-solutions.com STRUCTURAL • CIVIL • BUILDING DESIGN

A.C.N. 107 158 350

BOWTORT P/L TRADING AS MJM SOLUTIONS

PROJECT LLOYD URBAN RELEASE **AREA** 

| HEET SUBJECT |  |
|--------------|--|
| STAGING PLAN |  |
|              |  |

| SHEET SUBJECT                  | DESIGNED M.McFeeters | SCALE<br>1:5000(A1) |              | 1:10000(A3)   |           |
|--------------------------------|----------------------|---------------------|--------------|---------------|-----------|
| STAGING PLAN                   | CHECKED              | DRAWN  C. Butt      |              | DATE Apr 2012 |           |
| CLIENT EHKUK/HUDSON LAND GROUP | COUNCIL REF.         | ISSUE B             | ргоје<br>070 |               | SHEET NO. |
| <b>/ \</b>                     | 人 JOB LOCATION: Z:/J | obs/07008           | 1            |               |           |