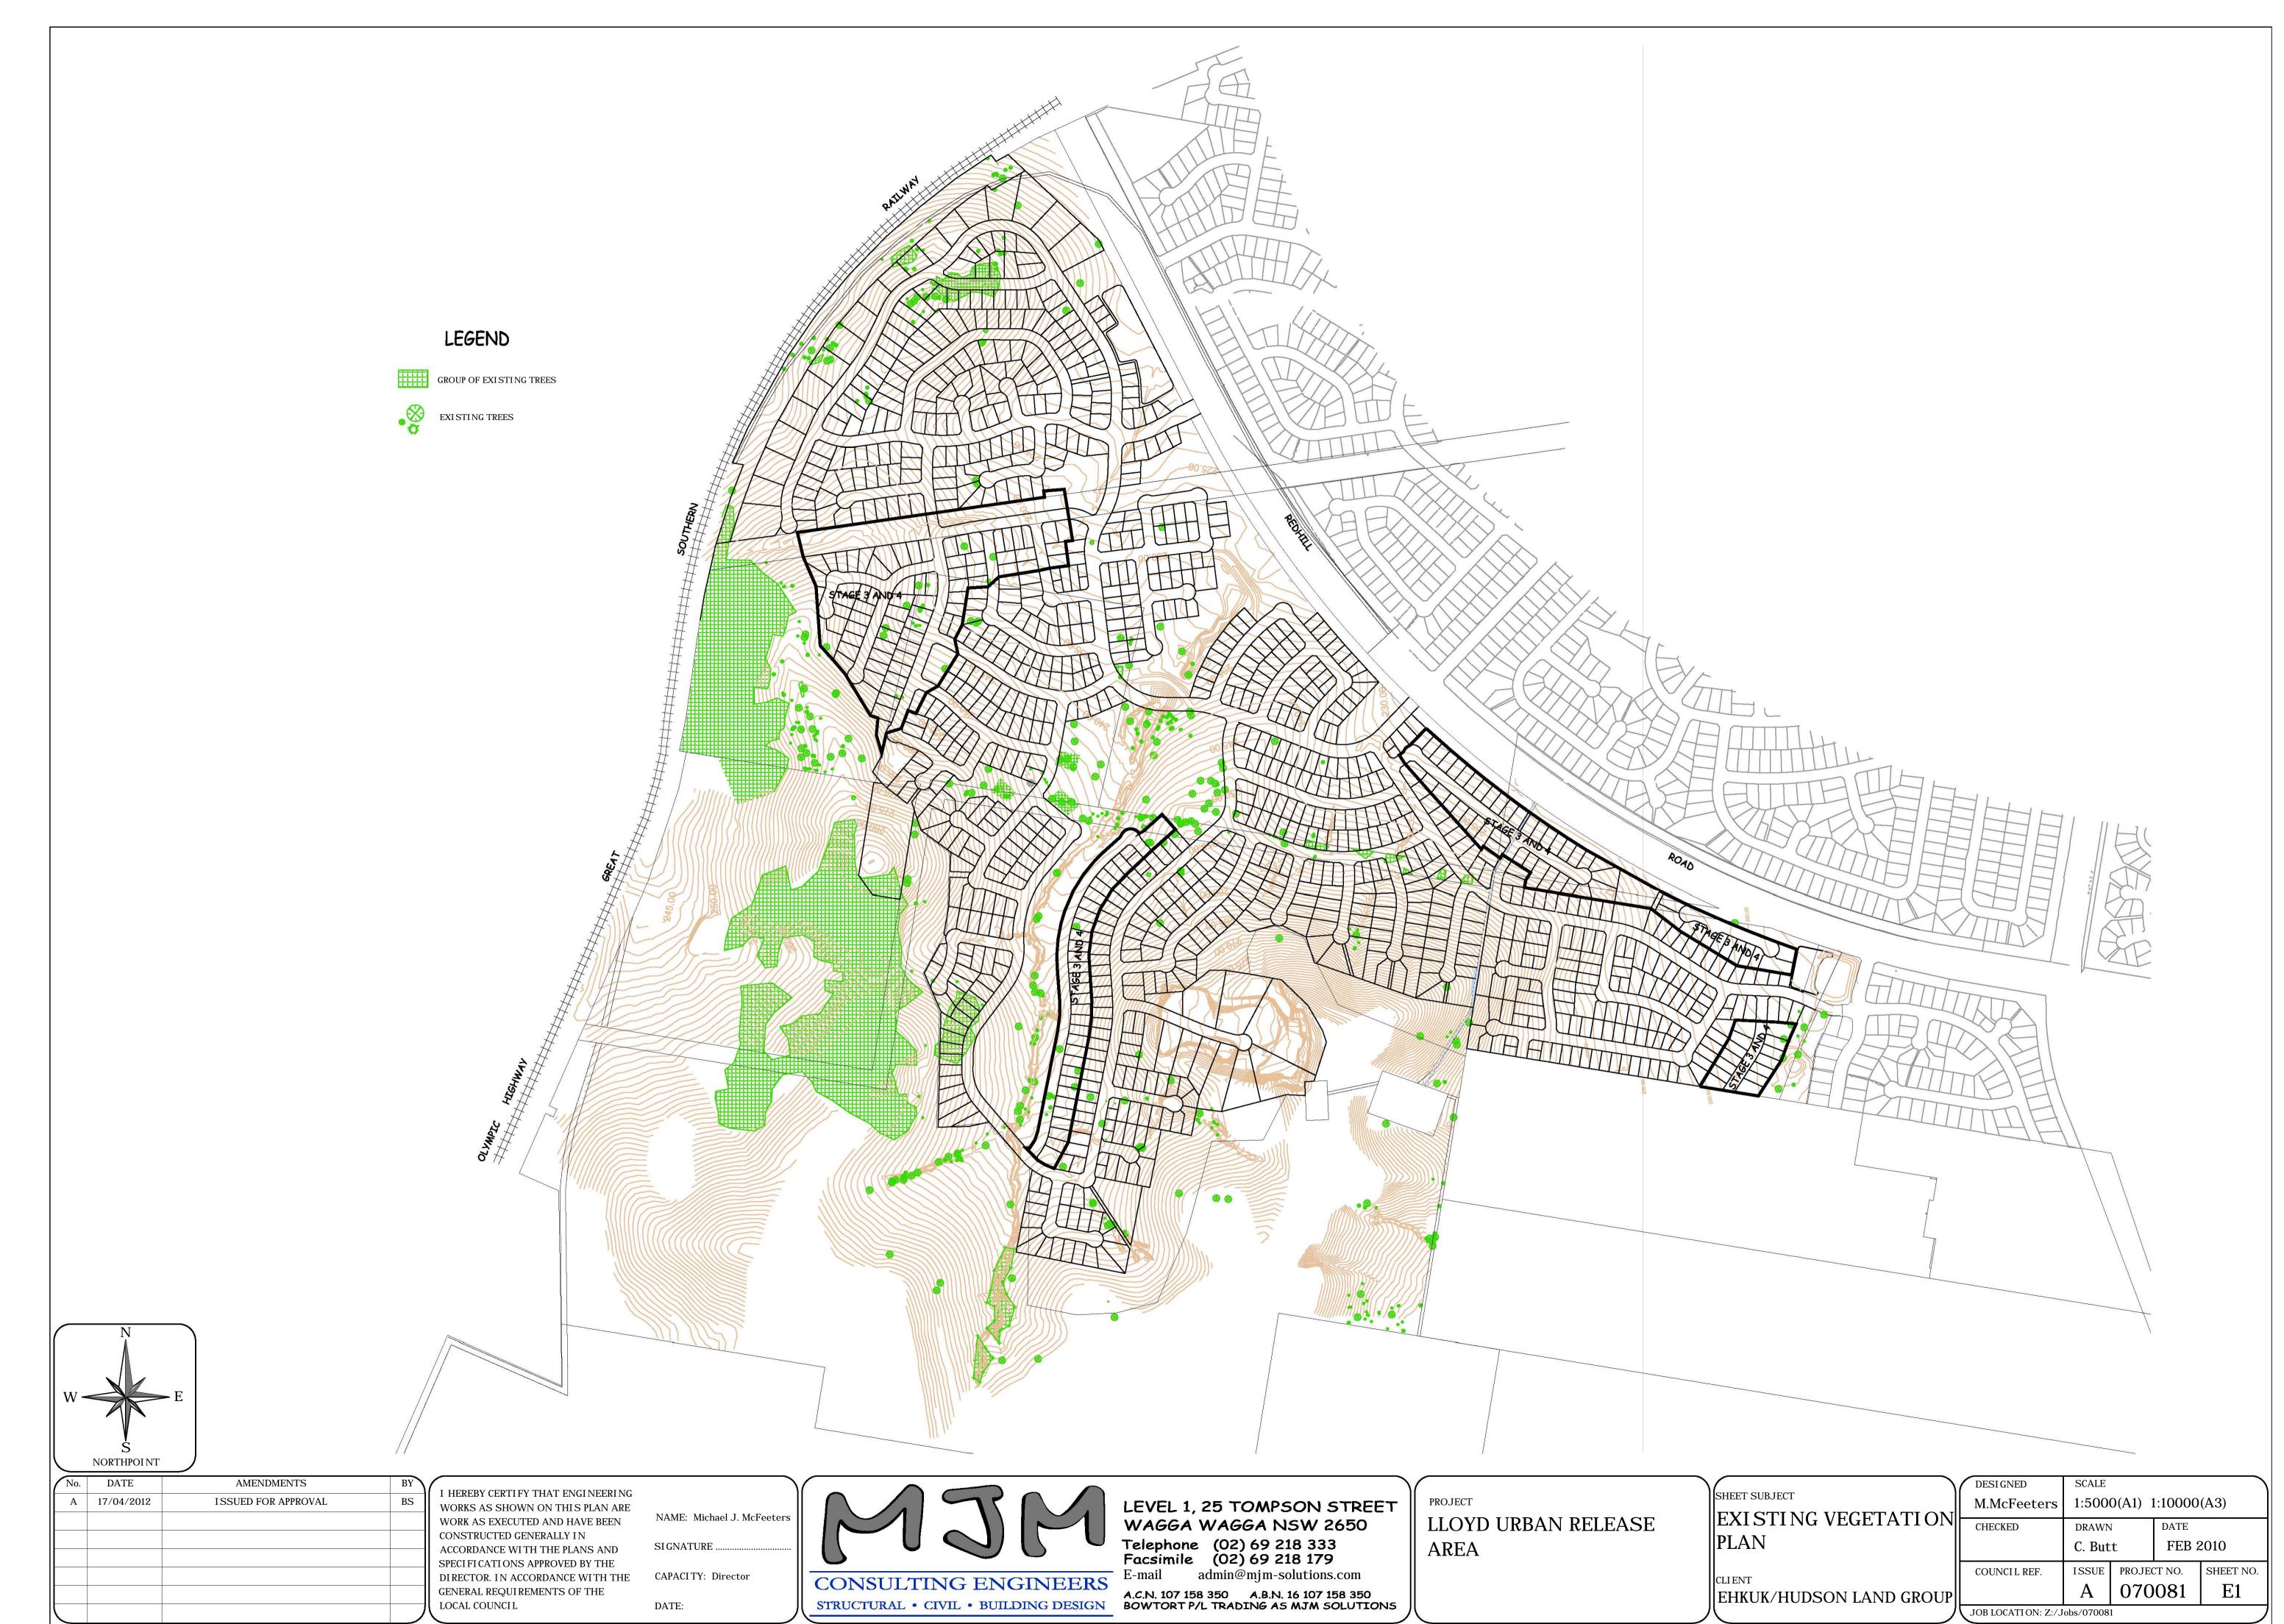

## Appendix 3 – Plans of western development area of Lloyd

- Staging Plan
- Bus route, walkways and cycleways plan
- Noise buffer plan
- Contour plan
- Open space plan
- Road hierarchy plan
- Proposed cycle paths and walkways plan
- Existing vegetation plan
- Catchment plan
- Sewer strategy plan
- Conservation plan
- Piezometer plan
- Solar orientation plan
- Footpath plan
- Salinity study plan
- Existing infiltration plan
- Quarry plan
- Land use plan

## DRAWING INDEX - 1

| DRAWING No.         | DRAWING TITLE                                    |
|---------------------|--------------------------------------------------|
| 070081 - STG1       | STAGING PLAN                                     |
| 070081 - B1         | BUS ROUTE PLAN                                   |
| 070081 - NB1        | NOISE BUFFER PLAN                                |
| 070081 - CP1        | CONTOUR PLAN                                     |
| 070081 - OS1        | OPEN SPACE PLAN                                  |
| 070081 - RH1        | ROAD HIERARCHY PLAN                              |
| 070081 - W1         | CYCLE PATH & WALKWAYS PLAN                       |
| 070081 - E1         | EXISTING VEGETATION PLAN                         |
| 070081 - <i>C</i> 1 | CATCHMENT PLAN                                   |
| 070081 - 51         | SEWER STRATEGY PLAN                              |
| 070081 - CN1        | CONSERVATION PLAN                                |
| 070081 - P1         | PIEZOMETER PLAN                                  |
| 070081 - 501        | SOLAR ORIENTATION PLAN                           |
| 070081 - F1         | FOOTPATH PLAN                                    |
| 070081 - SL1        | SALINITY STUDY PLAN                              |
| 070081 - IP1        | INFILTRATION PLAN                                |
| 070081 - DP1        | 80-20 DEVELOPMENT PLAN                           |
| 070081 - DP2        | 80-20 DEVELOPMENT PLAN DETAILS - STAGE 1         |
| 070081 - DP3        | TYPICAL 80-20 LOT LAYOUTS                        |
| 070081 - Q1         | QUARRY PLAN                                      |
| 070081              | SALINITY INFILTRATION CALCULATIONS - CATCHMENT 3 |
| 070081              | SALINITY INFILTRATION CALCULATIONS - CATCHMENT 4 |
| 070081              | SALINITY INFILTRATION CALCULATIONS - CATCHMENT 5 |
| 070081              | SALINITY INFILTRATION CALCULATIONS - CATCHMENT 6 |
| 070081 - LU1        | LAND USE PLAN                                    |