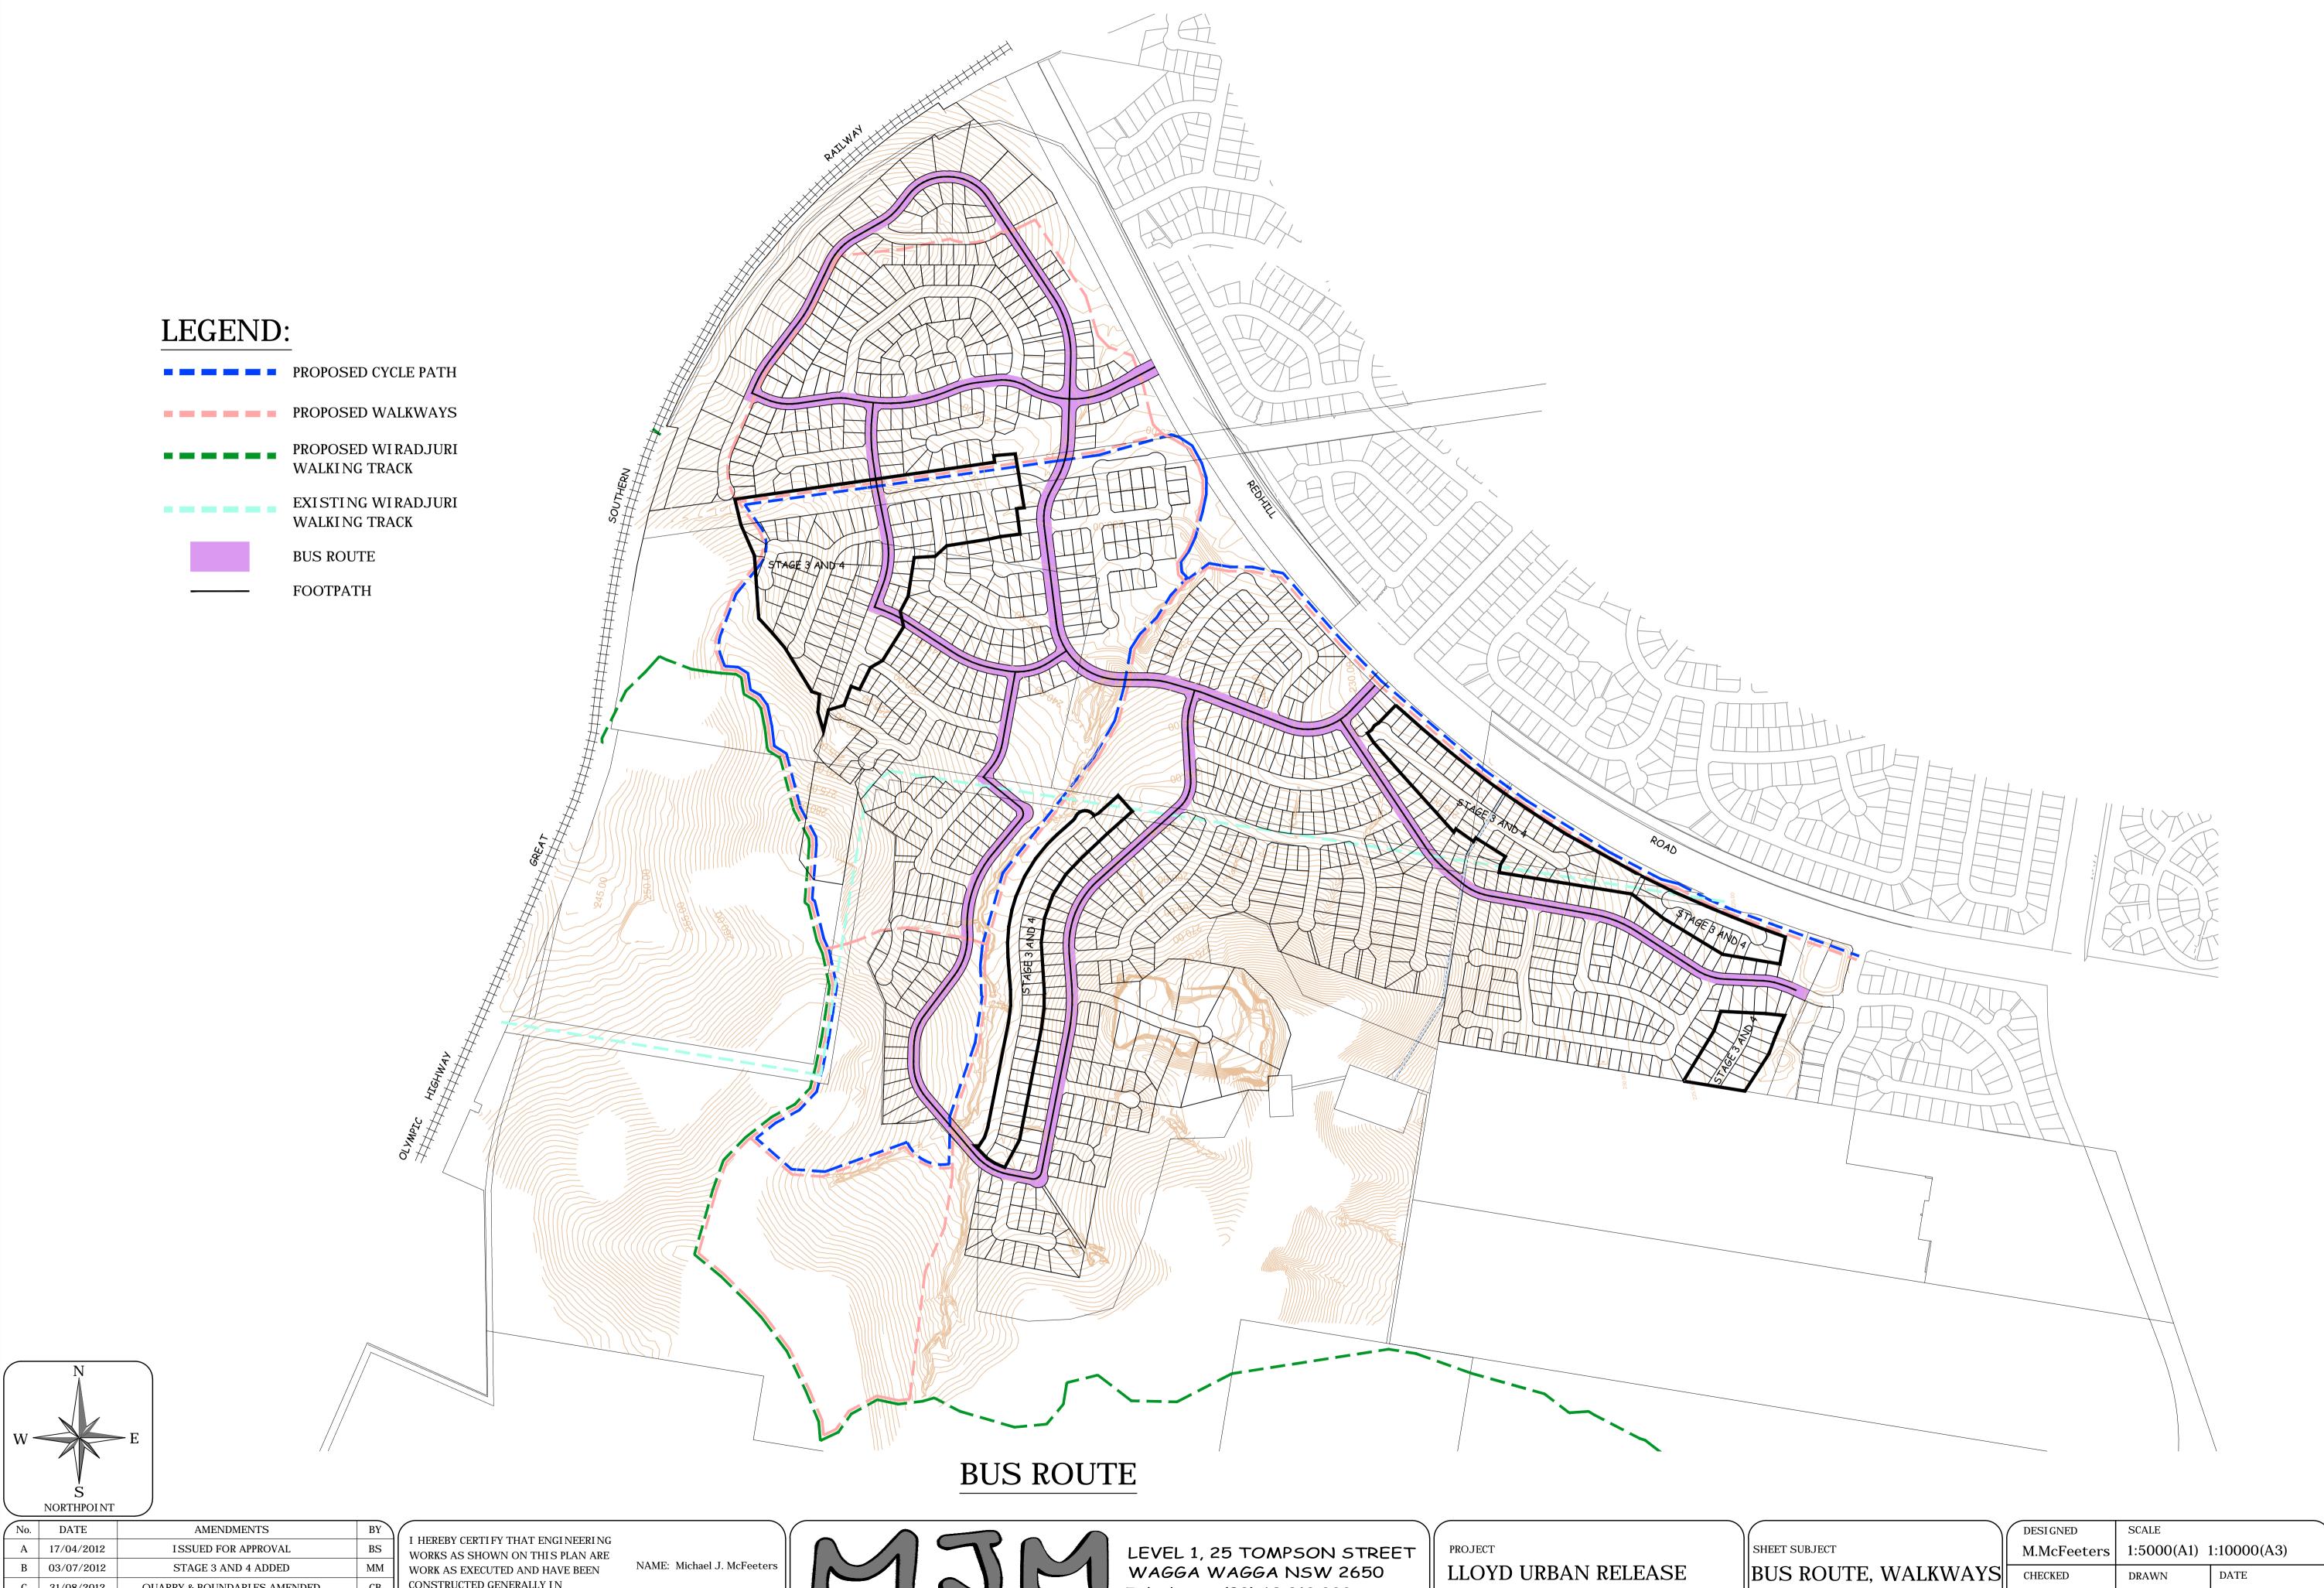

|     | SHEET SUBJECT                           | DESIGNED M.McFeeters | SCALE<br>1:500 | 0(A1)       | 1:10000    | (A3)      |
|-----|-----------------------------------------|----------------------|----------------|-------------|------------|-----------|
| - 1 | BUS ROUTE, WALKWAYS<br>& CYCLEWAYS PLAN | CHECKED              | DRAWN C. But   |             | DATE Apr 2 | 2012      |
|     | CLIENT EHKUK/HUDSON LAND GROUP          | COUNCIL REF.         | ISSUE C        | PROJECT 070 |            | SHEET NO. |
| )   |                                         | JOB LOCATION: Z:/J   | obs/07008      | 1           |            |           |