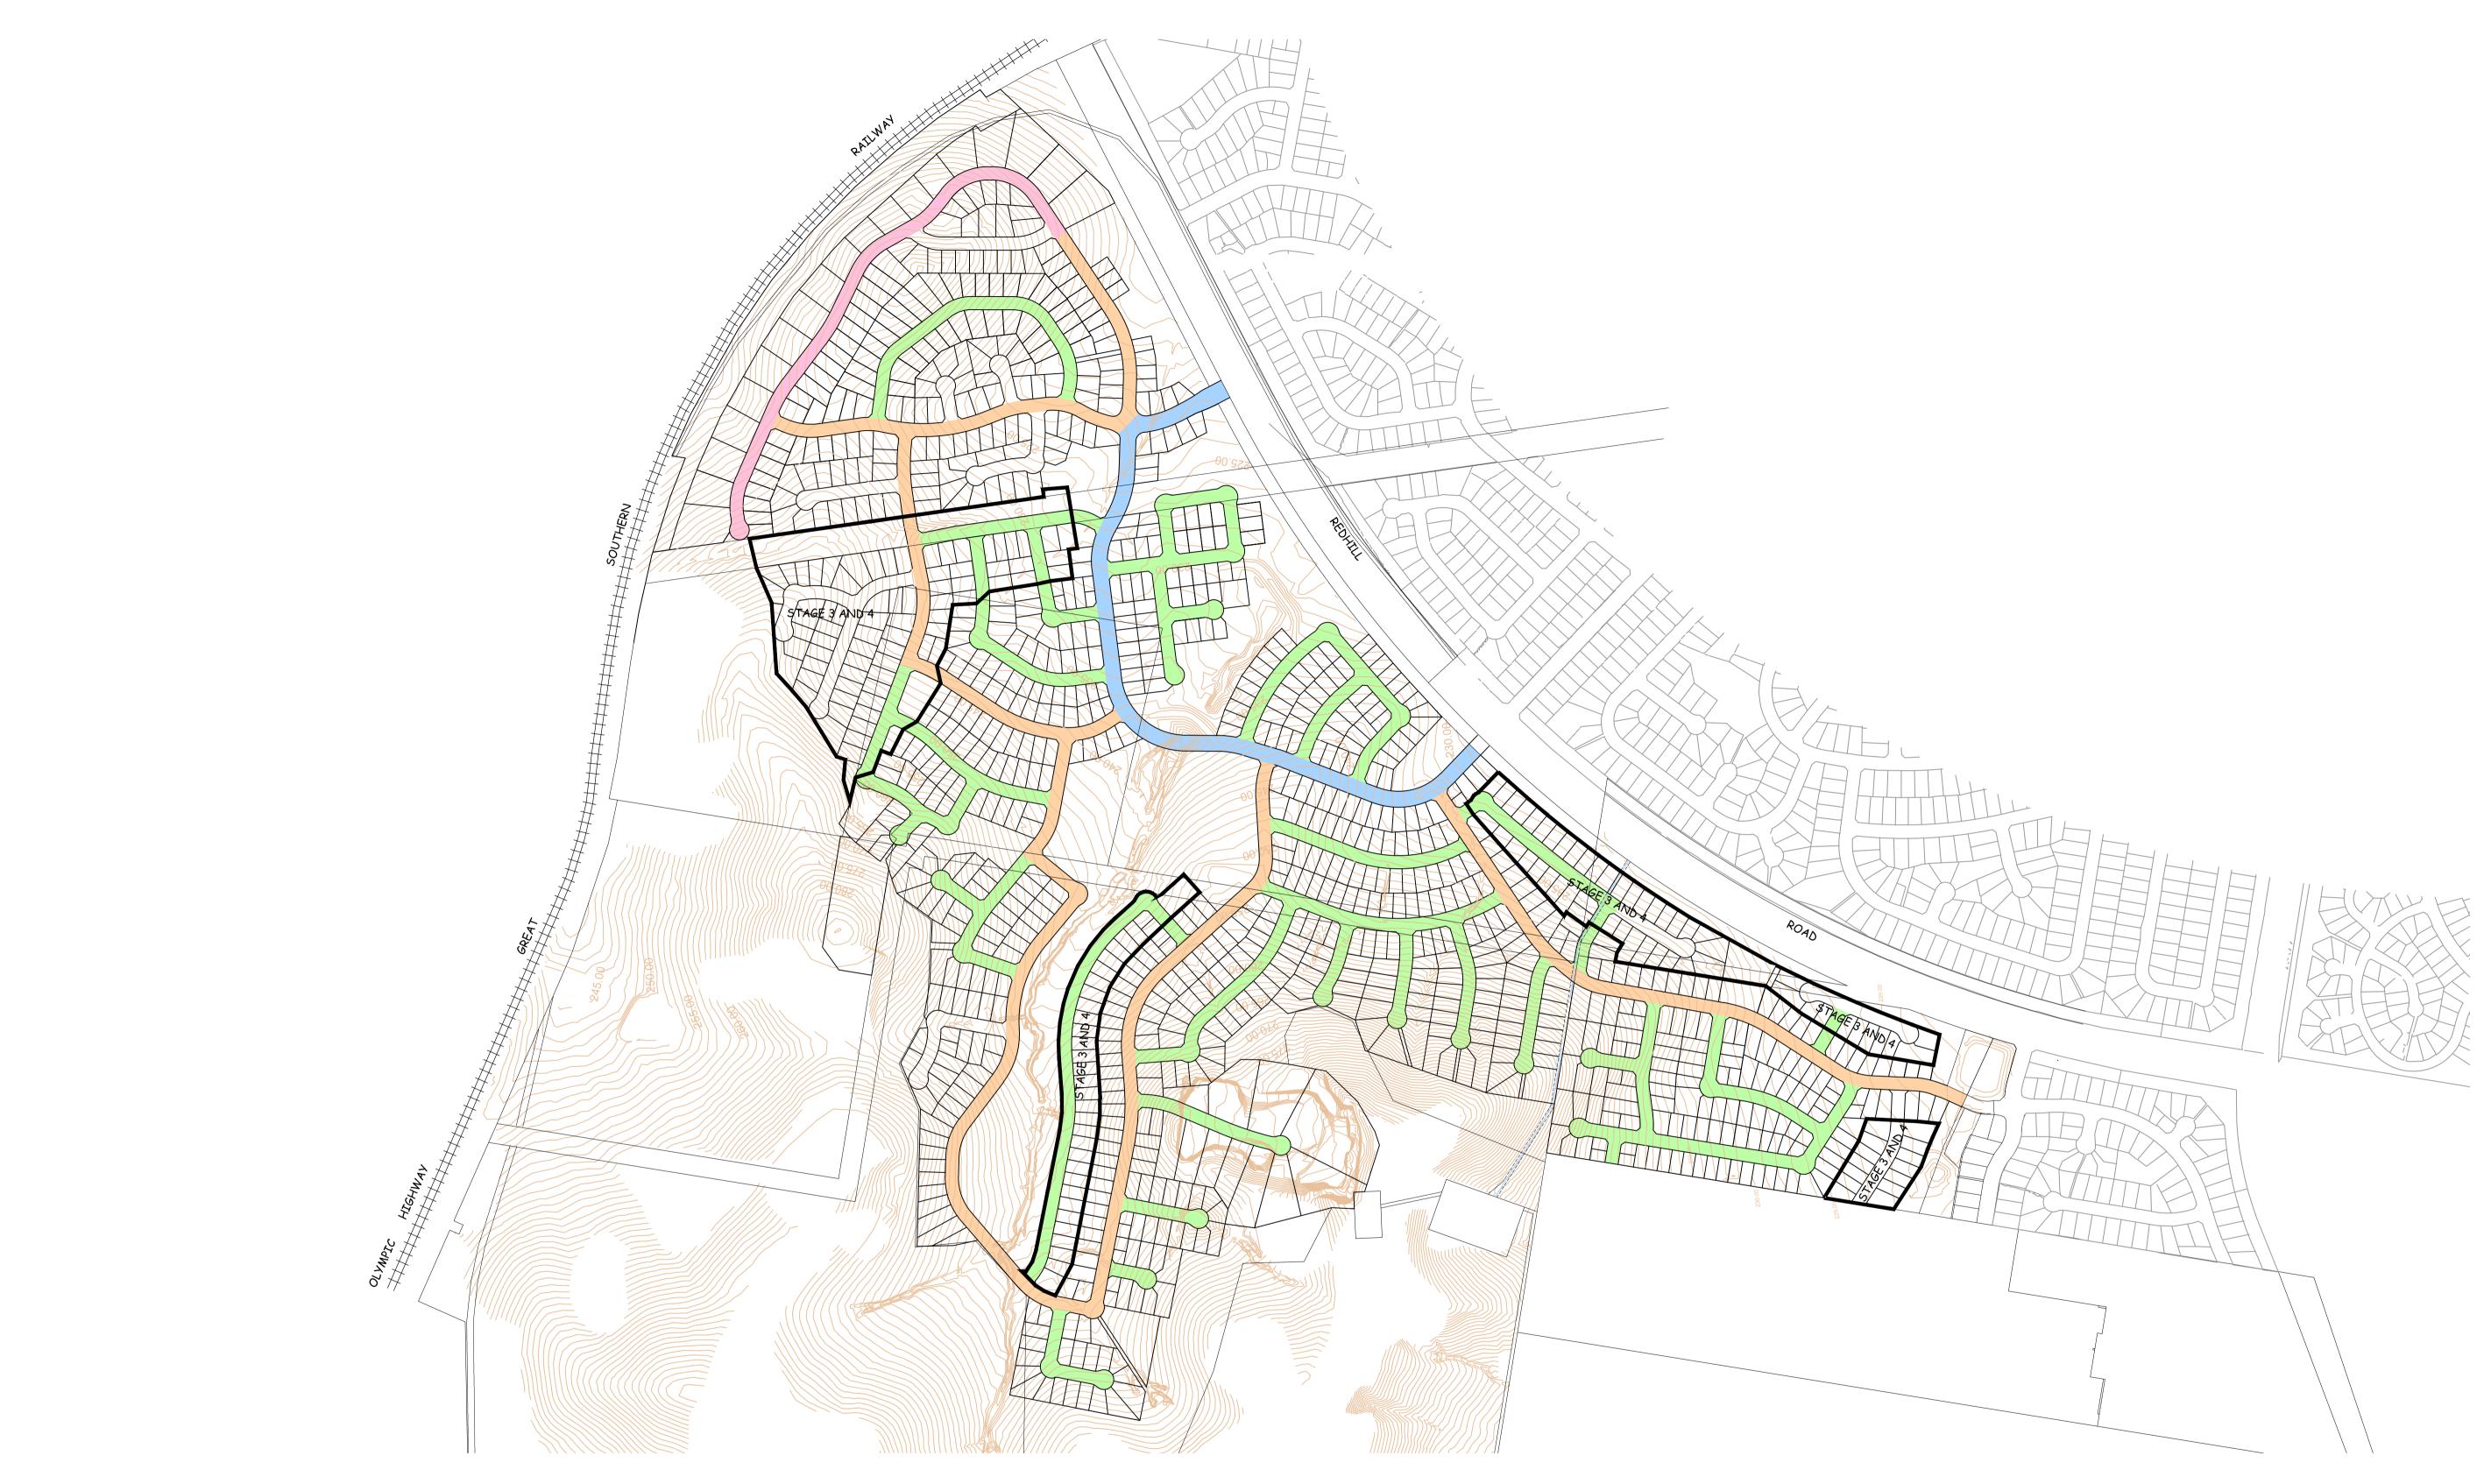

A.C.N. 107 158 350

BOWTORT P/L TRADING AS MJM SOLUTIONS

PROJECT LLOYD URBAN RELEASE **AREA** 

| HEET SUBJECT |  |
|--------------|--|
| STAGING PLAN |  |
|              |  |

| SHEET SUBJECT                  | DESIGNED M.McFeeters | SCALE<br>1:5000(A1) |              | 1:10000(A3)   |           |
|--------------------------------|----------------------|---------------------|--------------|---------------|-----------|
| STAGING PLAN                   | CHECKED              | DRAWN  C. Butt      |              | DATE Apr 2012 |           |
| CLIENT EHKUK/HUDSON LAND GROUP | COUNCIL REF.         | ISSUE B             | ргоје<br>070 |               | SHEET NO. |
| <b>/ \</b>                     | 人 JOB LOCATION: Z:/J | obs/07008           | 1            |               |           |

|     | SHEET SUBJECT                           | DESIGNED M.McFeeters | SCALE<br>1:500 | 0(A1)       | 1:10000    | (A3)      |
|-----|-----------------------------------------|----------------------|----------------|-------------|------------|-----------|
| - 1 | BUS ROUTE, WALKWAYS<br>& CYCLEWAYS PLAN | CHECKED              | DRAWN C. But   |             | DATE Apr 2 | 2012      |
|     | CLIENT EHKUK/HUDSON LAND GROUP          | COUNCIL REF.         | ISSUE C        | PROJECT 070 |            | SHEET NO. |
| )   |                                         | JOB LOCATION: Z:/J   | obs/07008      | 1           |            |           |