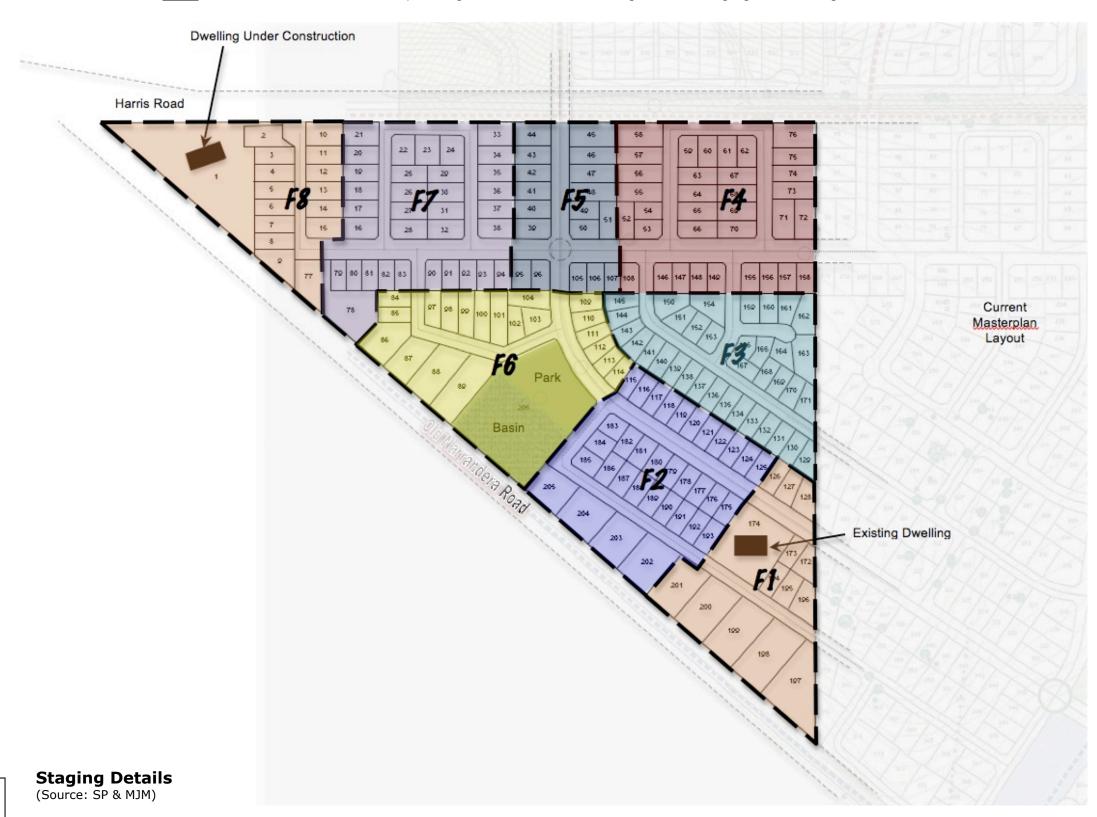

### **Road Hierarchy Details** (Source: SP & MJM)

Notes: 1 - All dimensions in metres

Legend:

Collector Road

Local Road

Minor Road

Minor Roundabout

- 2 All dimensions subject to survey 3 - Refer to attached letter for further details.
- 4 Subject Land highlighted

### Additional Detail For Road Hierarchy Plan 4.1

LOT 51, DP751422 GOBBAGOMBALIN R & M Dennis

Date: 17/09/13

Scale: Variable

**Attachment No: 4** 