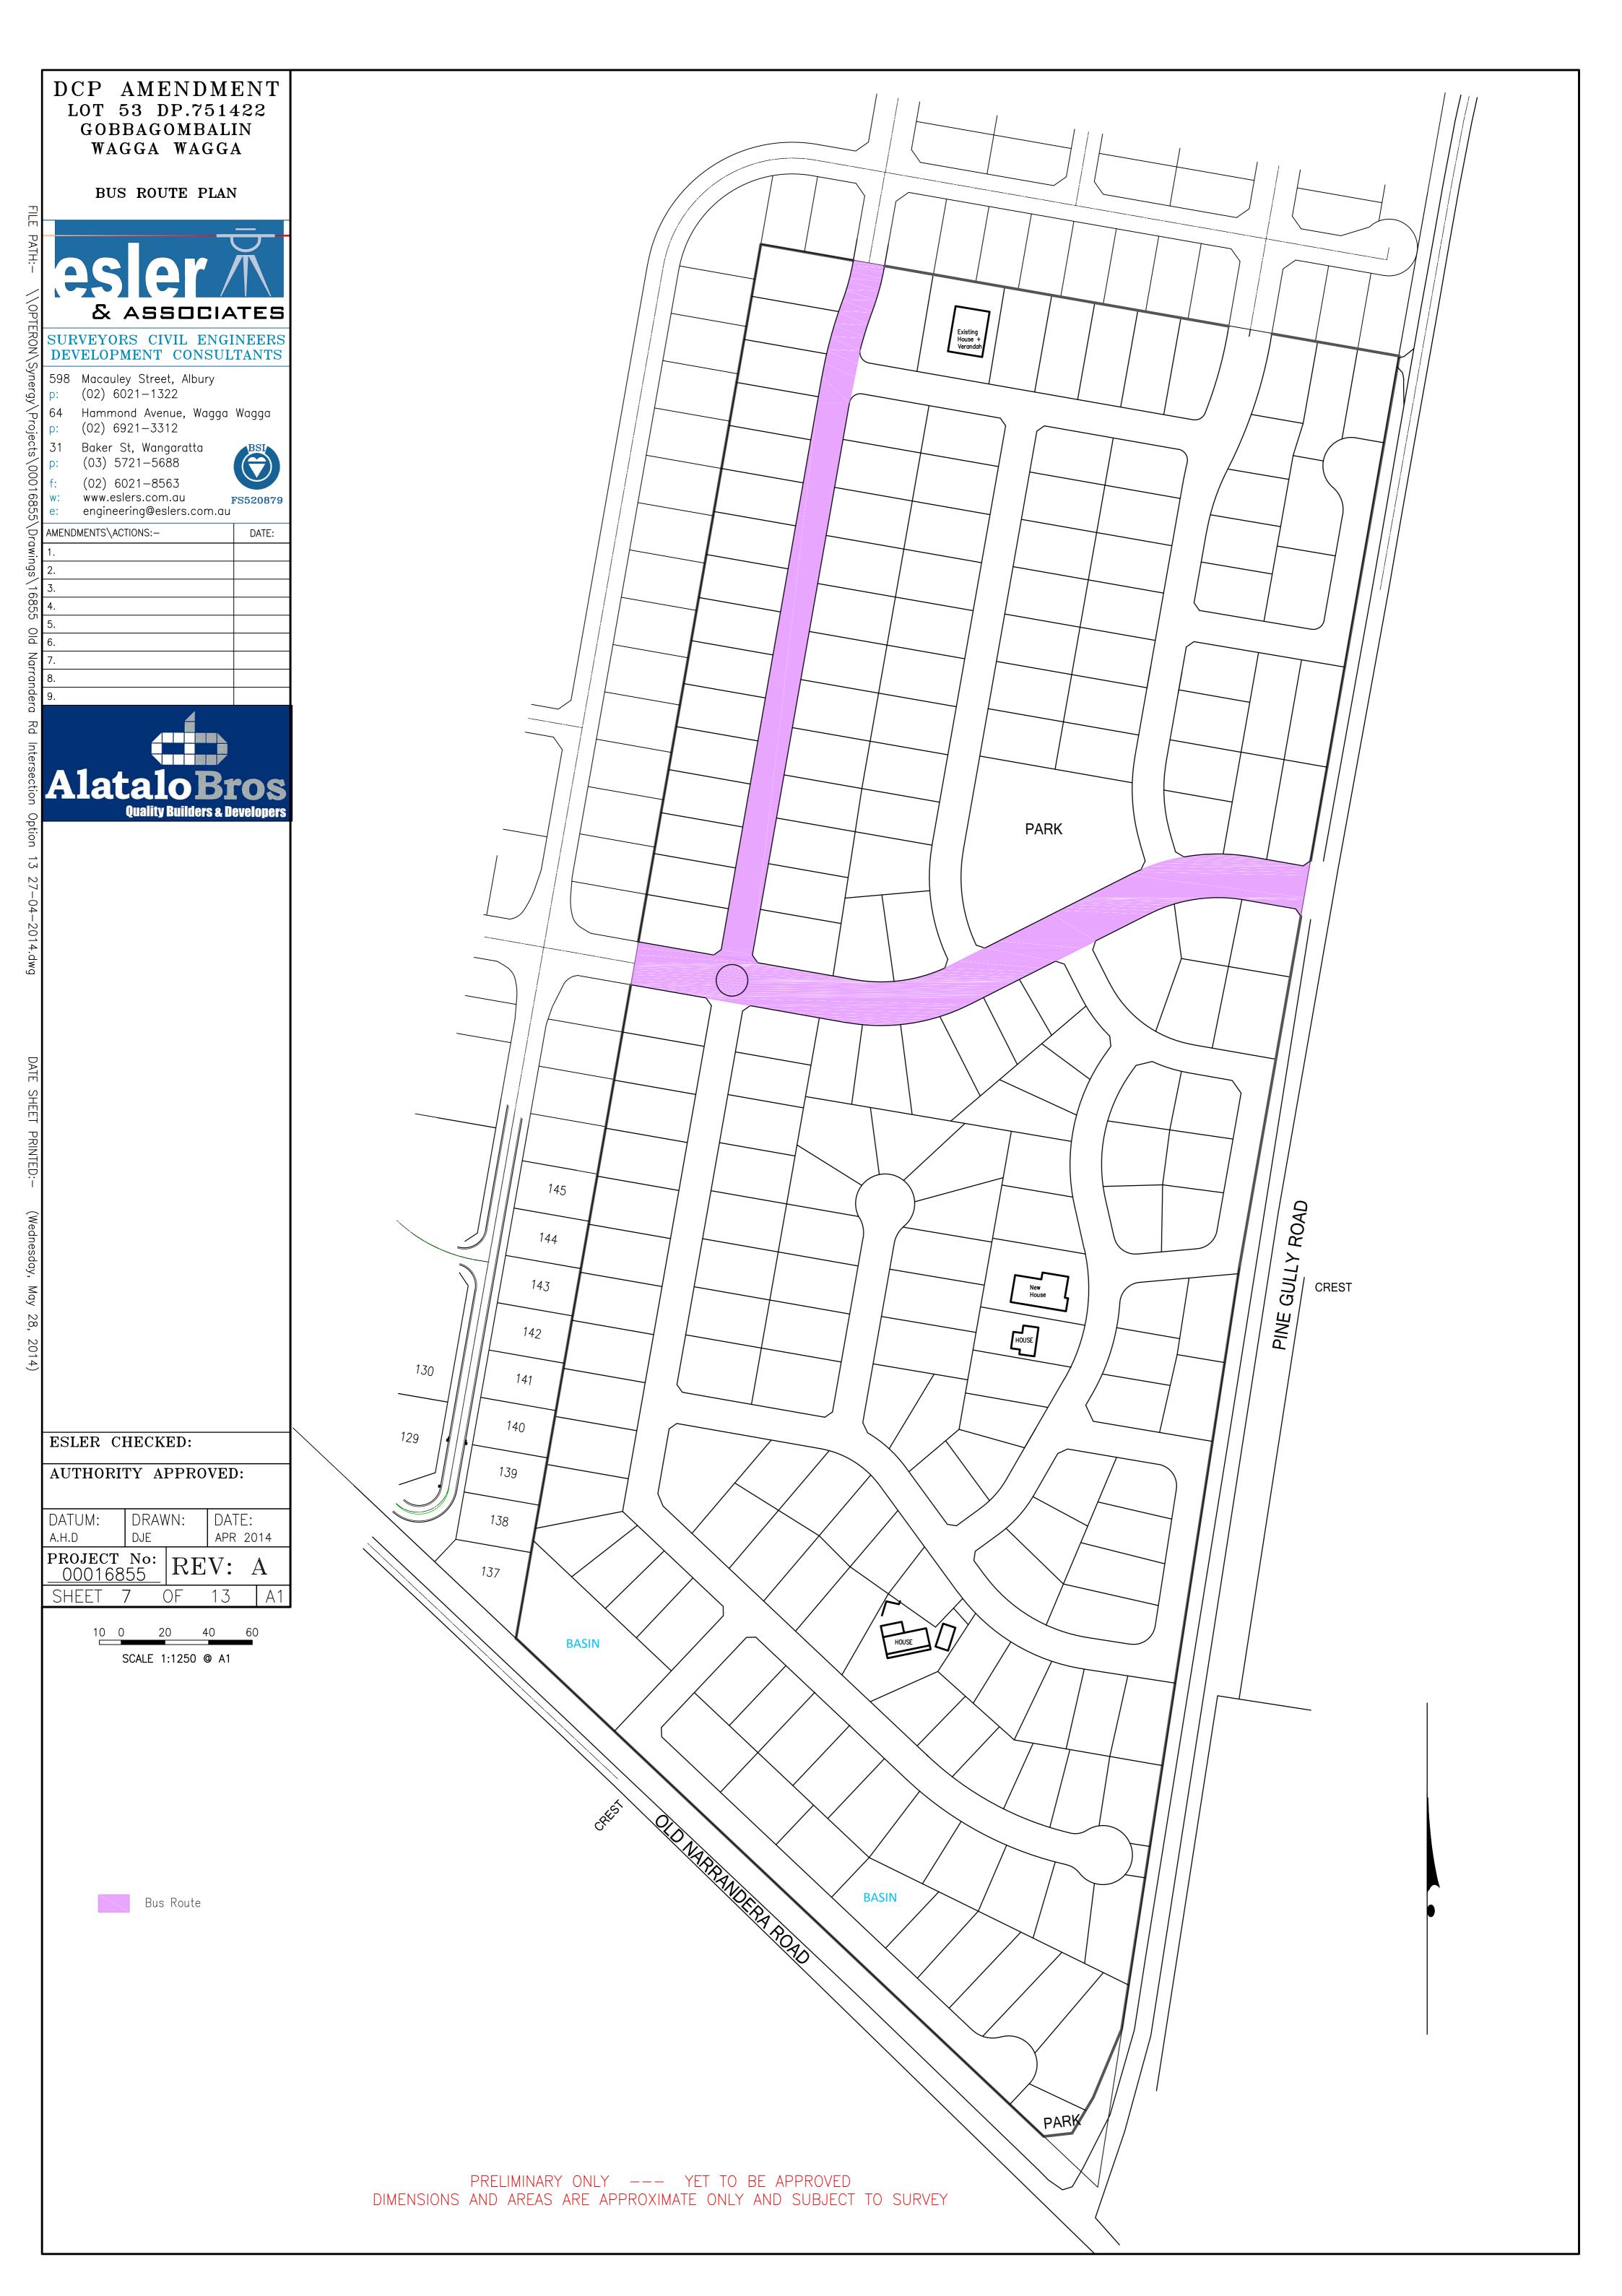

ce: SP & MJM)

Notes: 1 - All dimensions in metres

Legend:

Collector Road

Local Road

Minor Road

Minor Roundabout

- 2 All dimensions subject to survey 3 - Refer to attached letter for further details.
- 4 Subject Land highlighted



### Additional Detail For Road Hierarchy Plan 4.1

LOT 51, DP751422 GOBBAGOMBALIN R & M Dennis

Date: 17/09/13

Scale: Variable

**Attachment No: 4** 

## Note: Refer also to DCP2010-Chap 16 Figure 5 for overall Gobbagombalin Staging Plan – Stages A - G





- Notes:
  1 All dimensions in metres
- 2 All dimensions subject to survey 3 Refer to planning report for further
- 4 Subject Land highlighted



# Additional Detail Staging Plan - Sheet 5

LOT 51, DP751422 GOBBAGOMBALIN R & M Dennis

**Date:** 17/09/13 Scale: 1:4000 (A3) Attachment No: 5