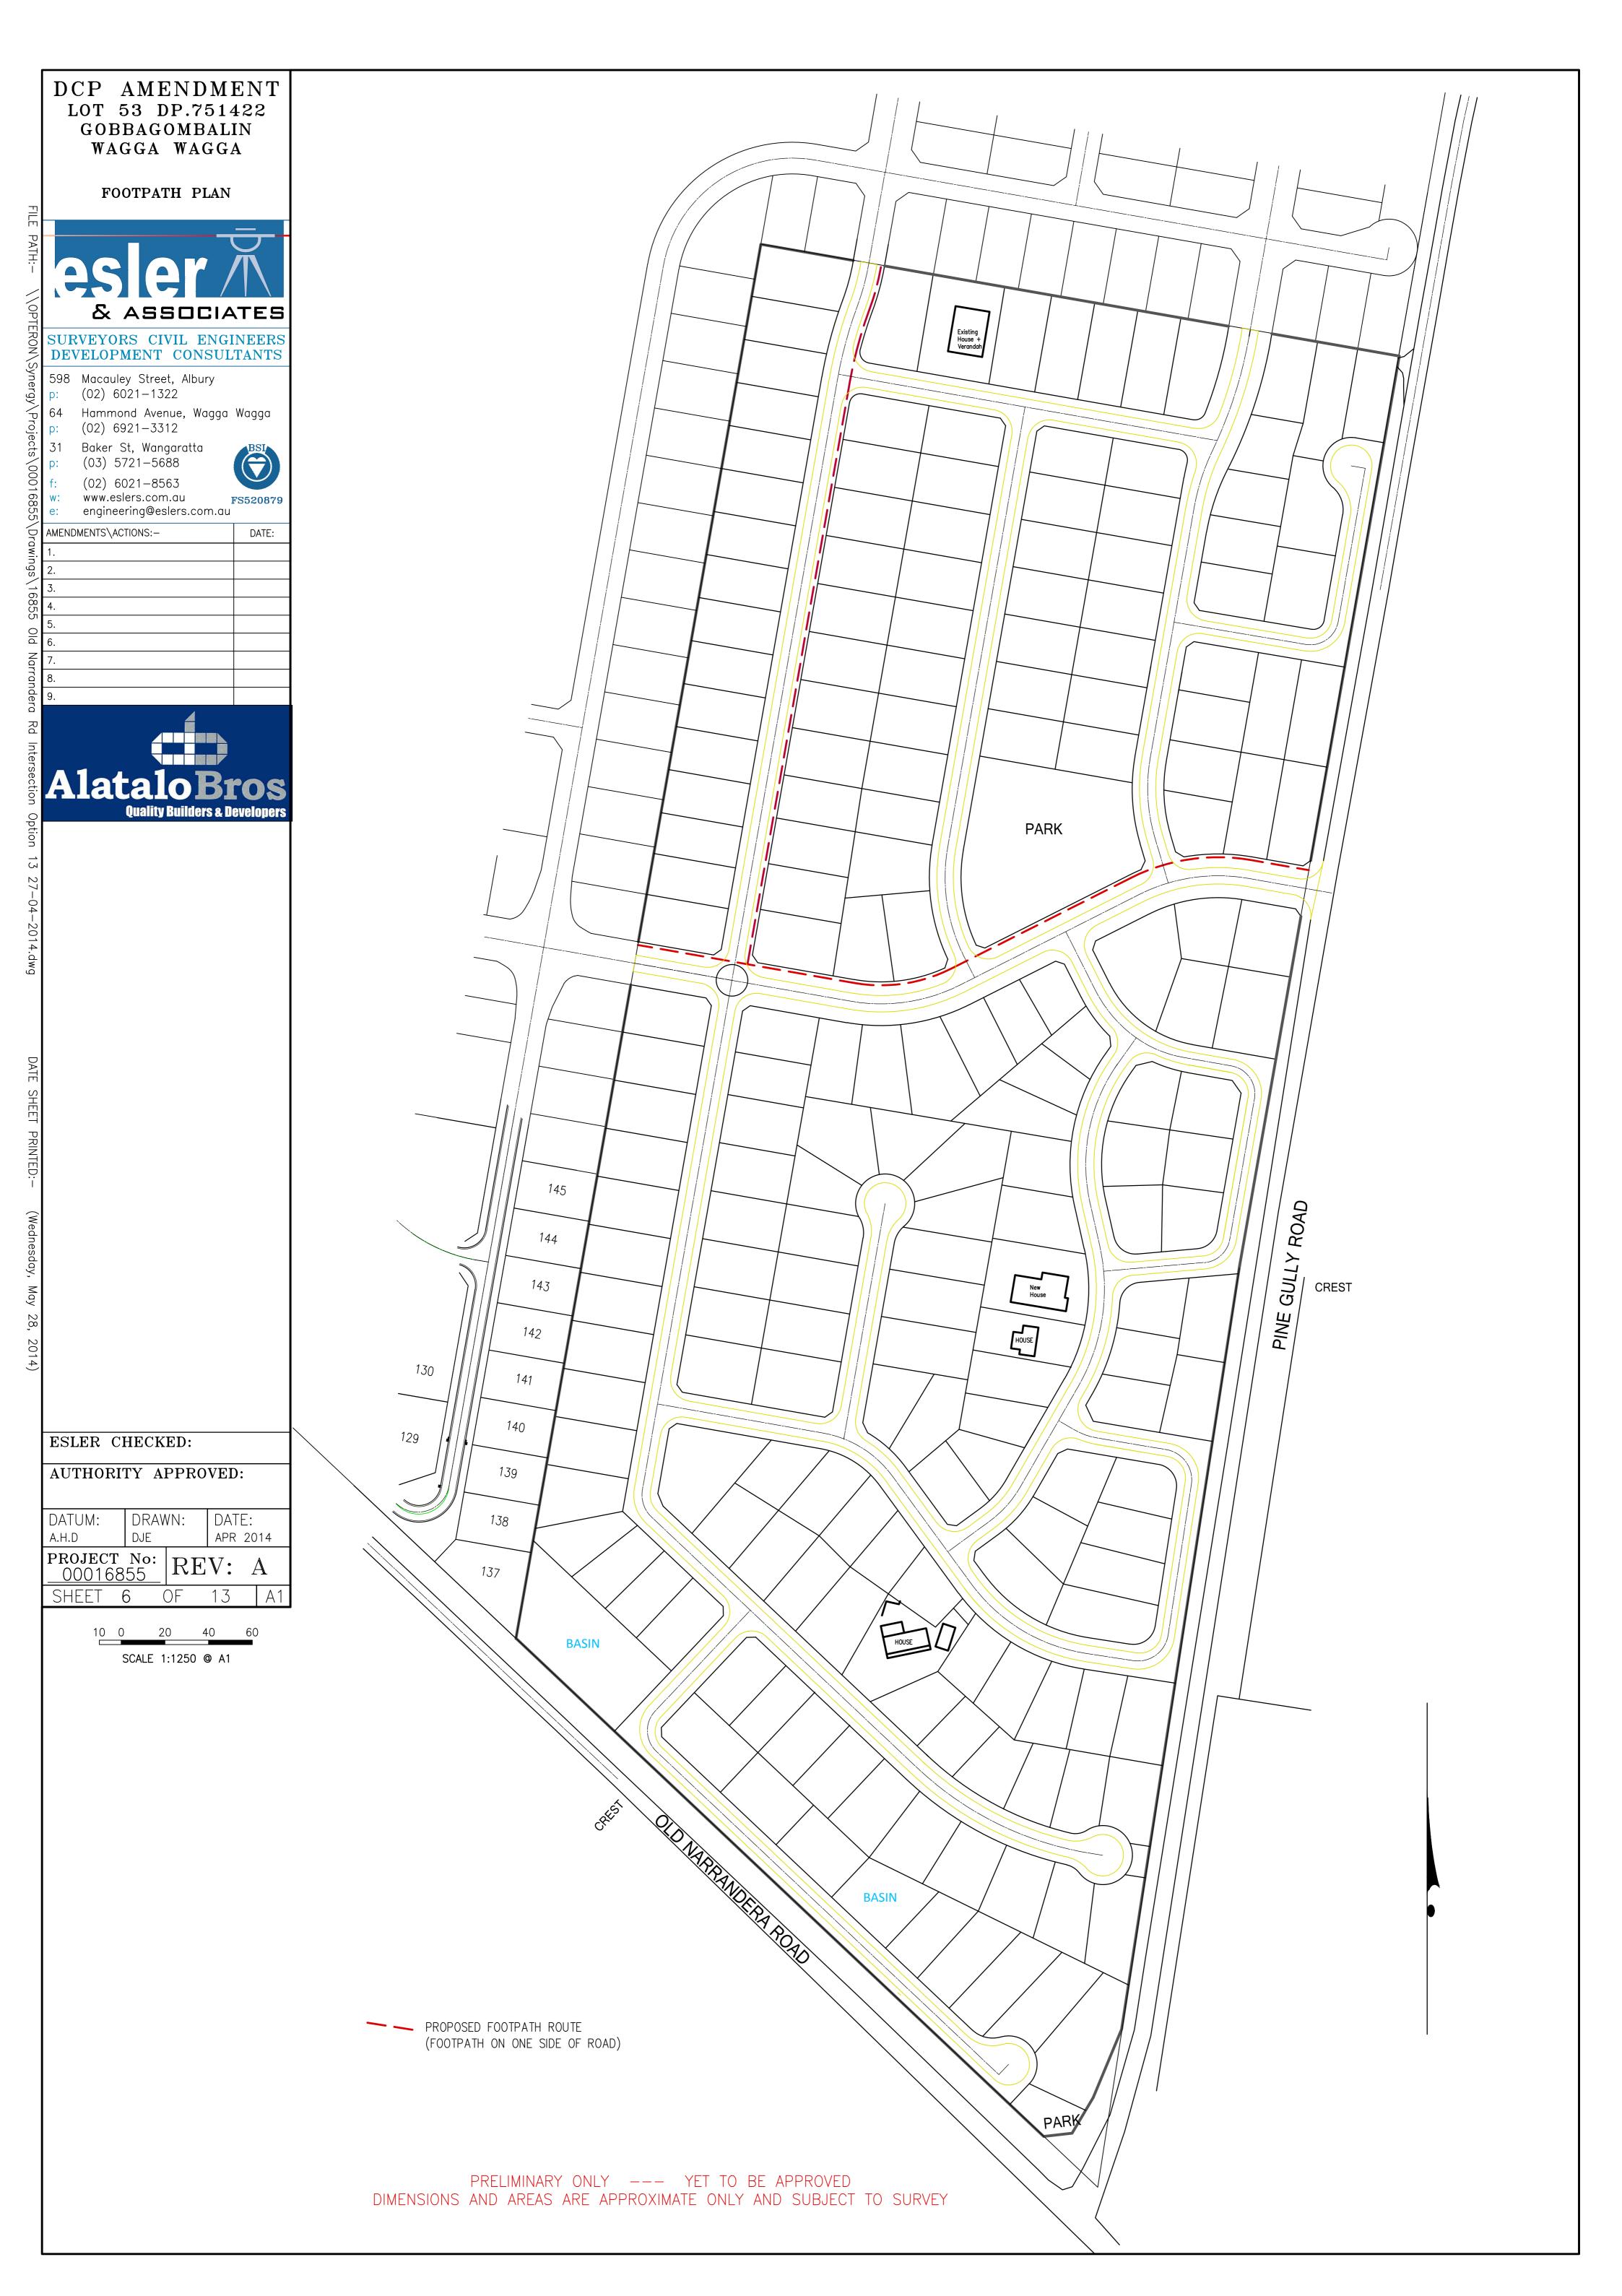

urce: SP & MJM)

Notes: 1 - All dimensions in metres

Legend:

Collector Road

Local Road

Minor Road

Minor Roundabout

- 2 All dimensions subject to survey 3 - Refer to attached letter for further details.
- 4 Subject Land highlighted



### Additional Detail For Road Hierarchy Plan 4.1

LOT 51, DP751422 GOBBAGOMBALIN R & M Dennis

Date: 17/09/13

Scale: Variable

**Attachment No: 4** 

## Note: Refer also to DCP2010-Chap 16 Figure 5 for overall Gobbagombalin Staging Plan – Stages A - G





- Notes:
  1 All dimensions in metres
- 2 All dimensions subject to survey 3 Refer to planning report for further
- 4 Subject Land highlighted



# Additional Detail Staging Plan - Sheet 5

LOT 51, DP751422 GOBBAGOMBALIN R & M Dennis

**Date:** 17/09/13 Scale: 1:4000 (A3) Attachment No: 5