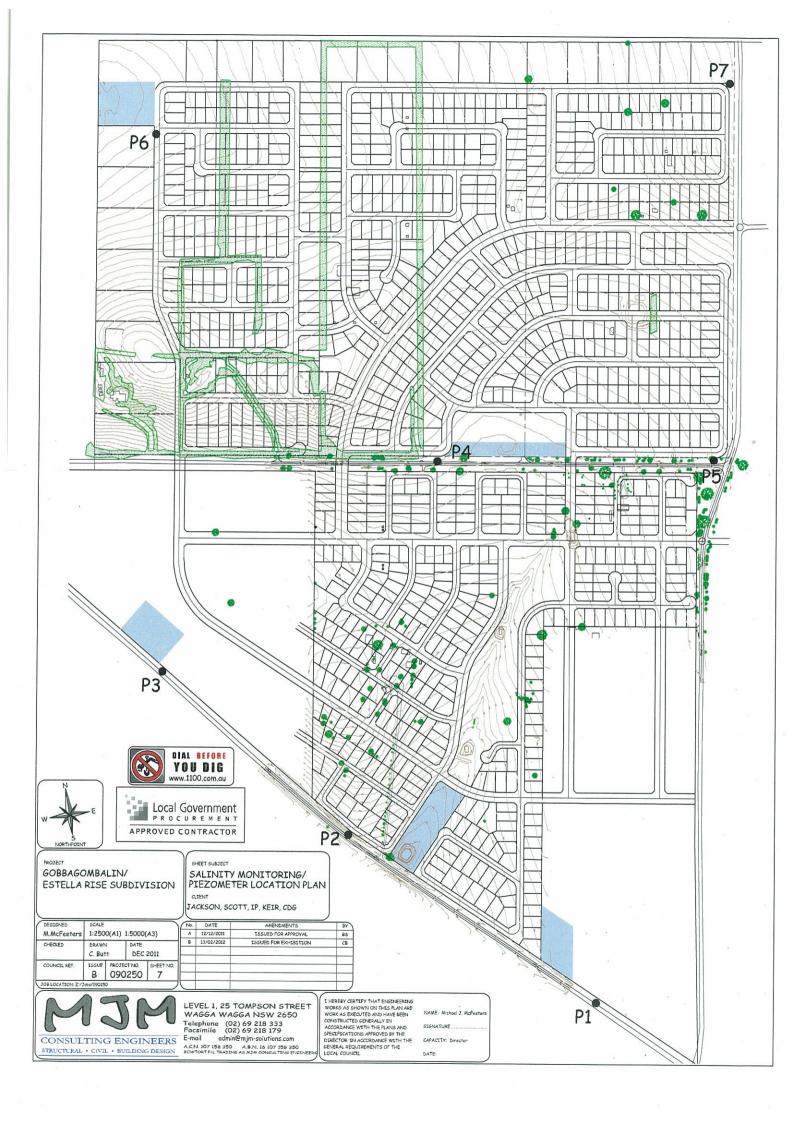

### **Road Hierarchy Details** (Source: SP & MJM)

Notes: 1 - All dimensions in metres

Legend:

Collector Road

Local Road

Minor Road

Minor Roundabout

- 2 All dimensions subject to survey 3 - Refer to attached letter for further details.
- 4 Subject Land highlighted