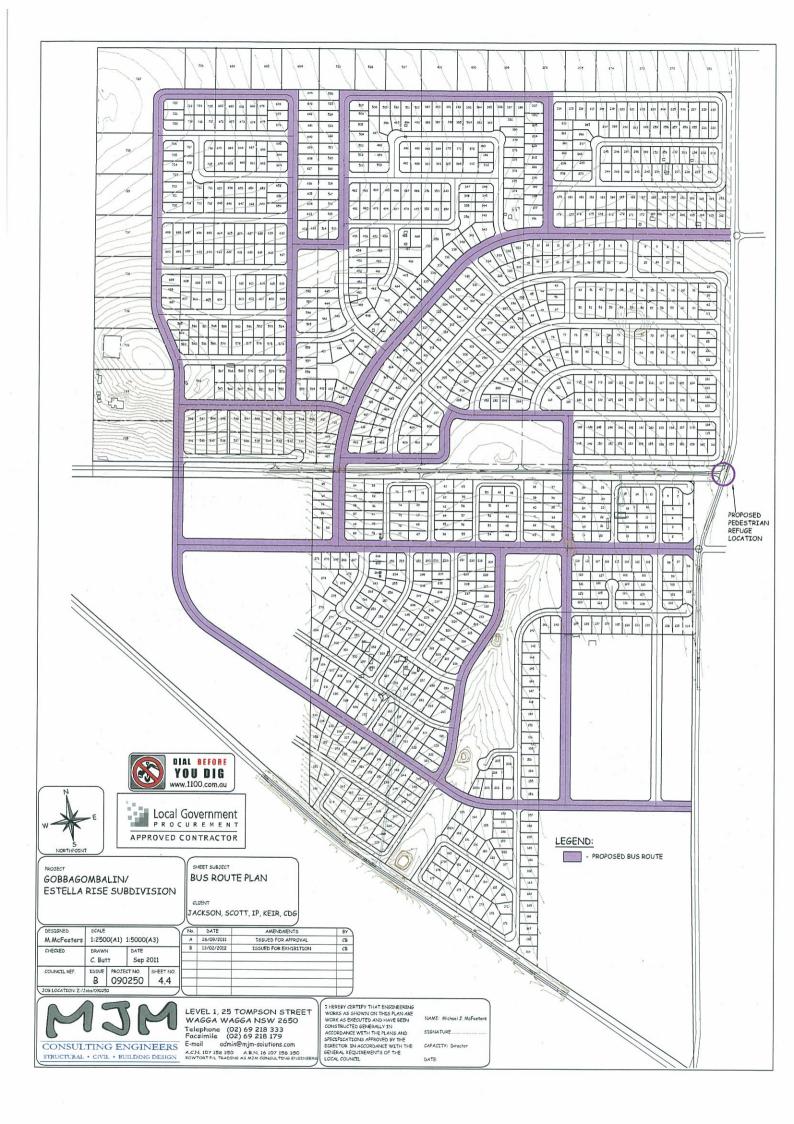

- 2 All dimensions subject to survey
- 3 Refer to planning report for further
- 4 Subject Land highlighted



# **Neighbourhood Layout Plan**

LOT 51, DP751422 **GOBBAGOMBALIN** R & M Dennis

**Date:** 17/09/13 Scale: 1:4000 (A3) Attachment No: 3





### **Road Hierarchy Details** (Source: SP & MJM)

Notes: 1 - All dimensions in metres

Legend:

Collector Road

Local Road

Minor Road

Minor Roundabout

- 2 All dimensions subject to survey 3 - Refer to attached letter for further details.
- 4 Subject Land highlighted



### Additional Detail For Road Hierarchy Plan 4.1

LOT 51, DP751422 GOBBAGOMBALIN R & M Dennis

Date: 17/09/13

Scale: Variable

**Attachment No: 4** 

## Note: Refer also to DCP2010-Chap 16 Figure 5 for overall Gobbagombalin Staging Plan – Stages A - G