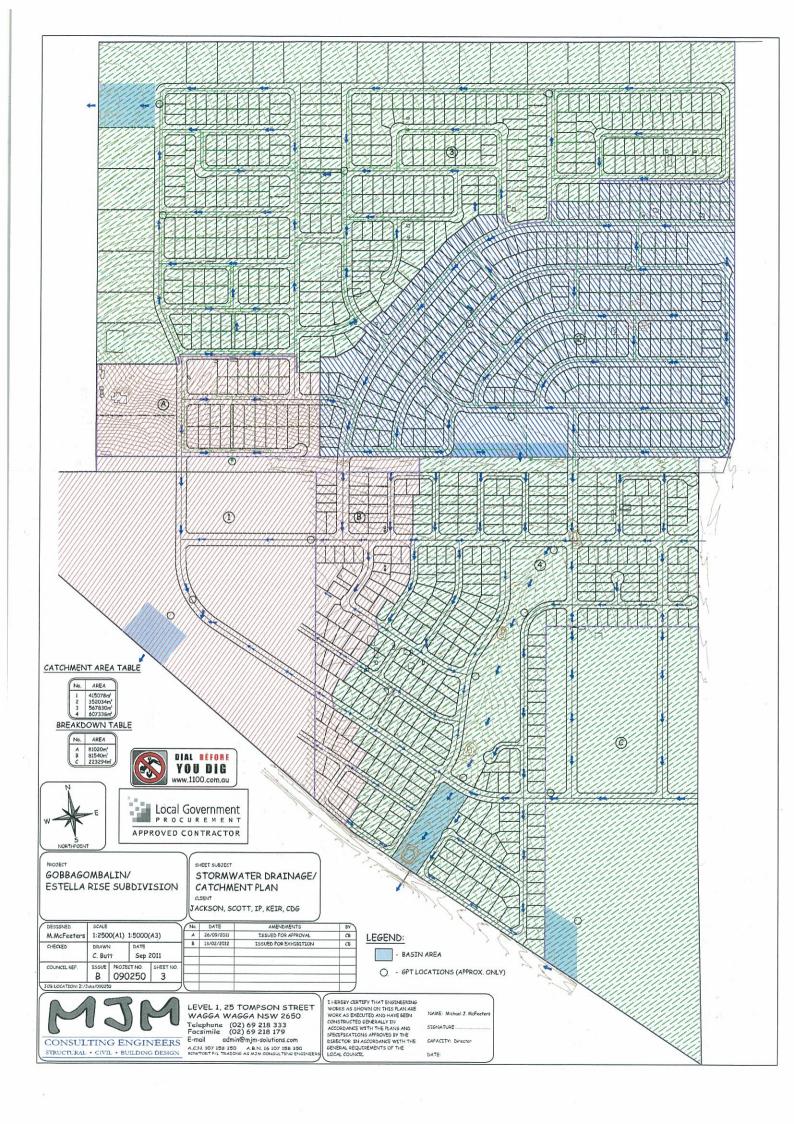

- 2 All dimensions subject to survey
- 3 Refer to planning report for further
- 4 Subject Land highlighted



# **Neighbourhood Layout Plan**

LOT 51, DP751422 **GOBBAGOMBALIN** R & M Dennis

**Date:** 17/09/13 Scale: 1:4000 (A3) Attachment No: 3





### **Road Hierarchy Details** (Source: SP & MJM)

Notes: 1 - All dimensions in metres

Legend:

Collector Road

Local Road

Minor Road

Minor Roundabout

- 2 All dimensions subject to survey 3 - Refer to attached letter for further details.
- 4 Subject Land highlighted



### Additional Detail For Road Hierarchy Plan 4.1

LOT 51, DP751422 GOBBAGOMBALIN R & M Dennis

Date: 17/09/13

Scale: Variable

**Attachment No: 4** 

## Note: Refer also to DCP2010-Chap 16 Figure 5 for overall Gobbagombalin Staging Plan – Stages