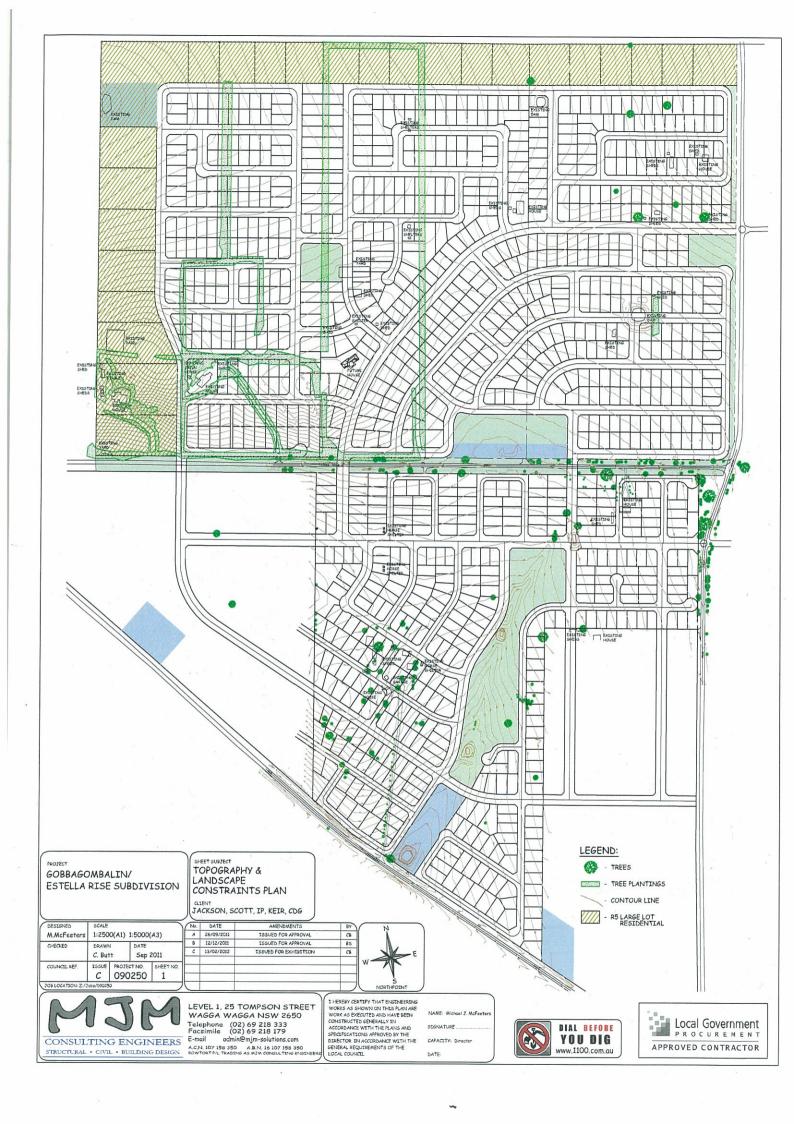

- 2 All dimensions subject to survey
- 3 Refer to planning report for further
- 4 Subject Land highlighted

# **Neighbourhood Layout Plan**

LOT 51, DP751422 **GOBBAGOMBALIN** R & M Dennis

**Date:** 17/09/13 Scale: 1:4000 (A3) Attachment No: 3