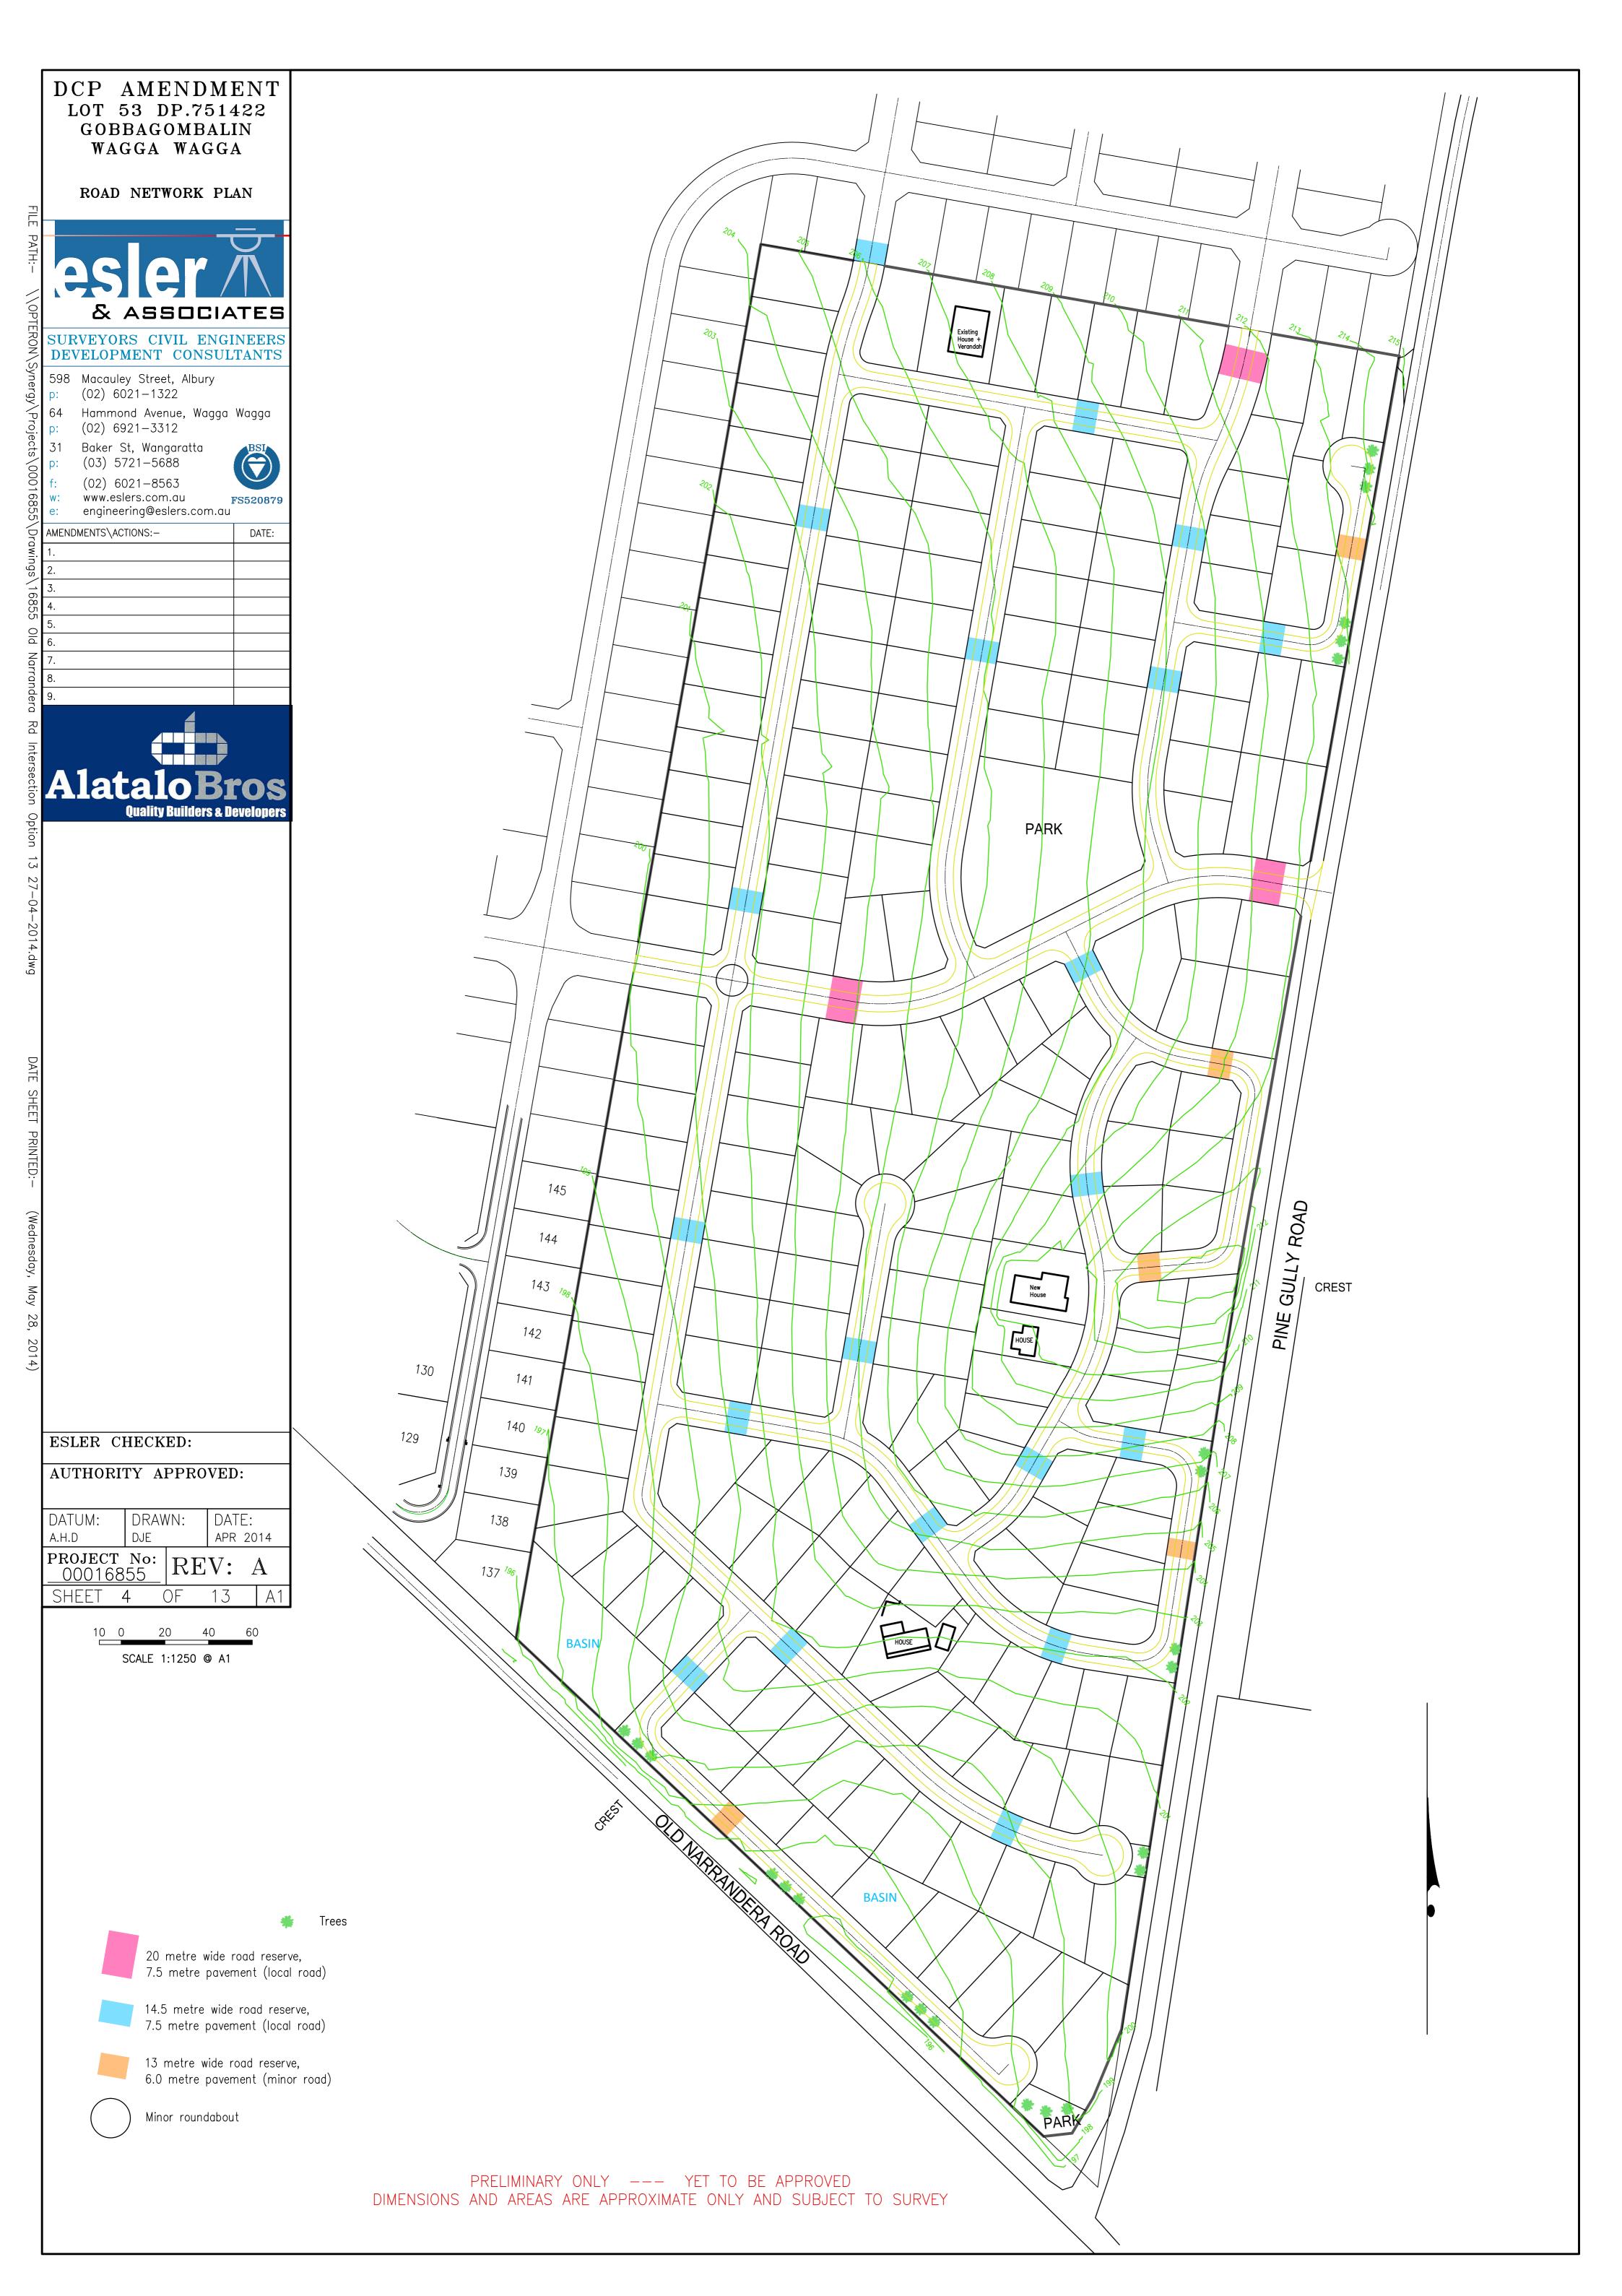

### **Road Hierarchy Details** (Source: SP & MJM)

Notes: 1 - All dimensions in metres

Legend:

Collector Road

Local Road

Minor Road

Minor Roundabout

- 2 All dimensions subject to survey 3 - Refer to attached letter for further details.
- 4 Subject Land highlighted

### Additional Detail For Road Hierarchy Plan 4.1

LOT 51, DP751422 GOBBAGOMBALIN R & M Dennis

Date: 17/09/13

Scale: Variable

**Attachment No: 4** 