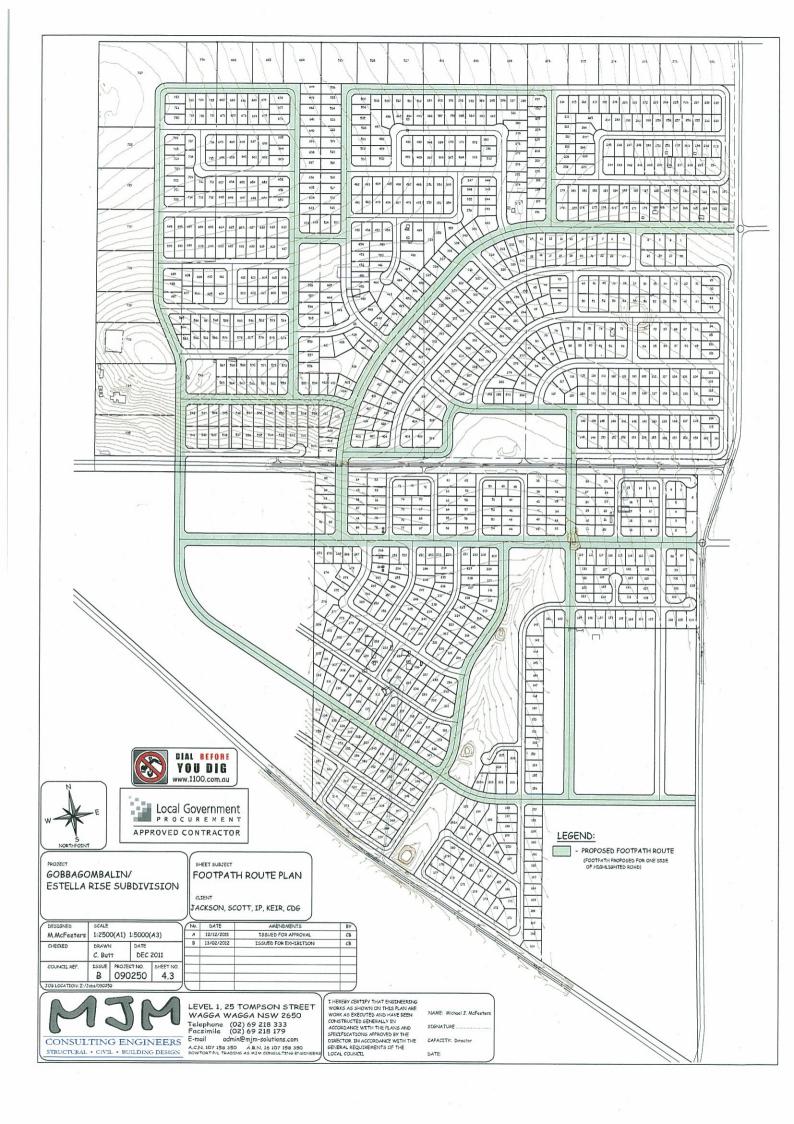

- 2 All dimensions subject to survey
- 3 Refer to planning report for further
- 4 Subject Land highlighted



# **Neighbourhood Layout Plan**

LOT 51, DP751422 **GOBBAGOMBALIN** R & M Dennis

**Date:** 17/09/13 Scale: 1:4000 (A3) Attachment No: 3





### **Road Hierarchy Details** (Source: SP & MJM)

Notes: 1 - All dimensions in metres

Legend:

Collector Road

Local Road

Minor Road

Minor Roundabout

- 2 All dimensions subject to survey 3 - Refer to attached letter for further details.
- 4 Subject Land highlighted



### Additional Detail For Road Hierarchy Plan 4.1

LOT 51, DP751422 GOBBAGOMBALIN R & M Dennis

Date: 17/09/13

Scale: Variable

**Attachment No: 4** 

## Note: Refer also to DCP2010-Chap 16 Figure 5 for overall Gobbagombalin Staging Plan – Stages A - G