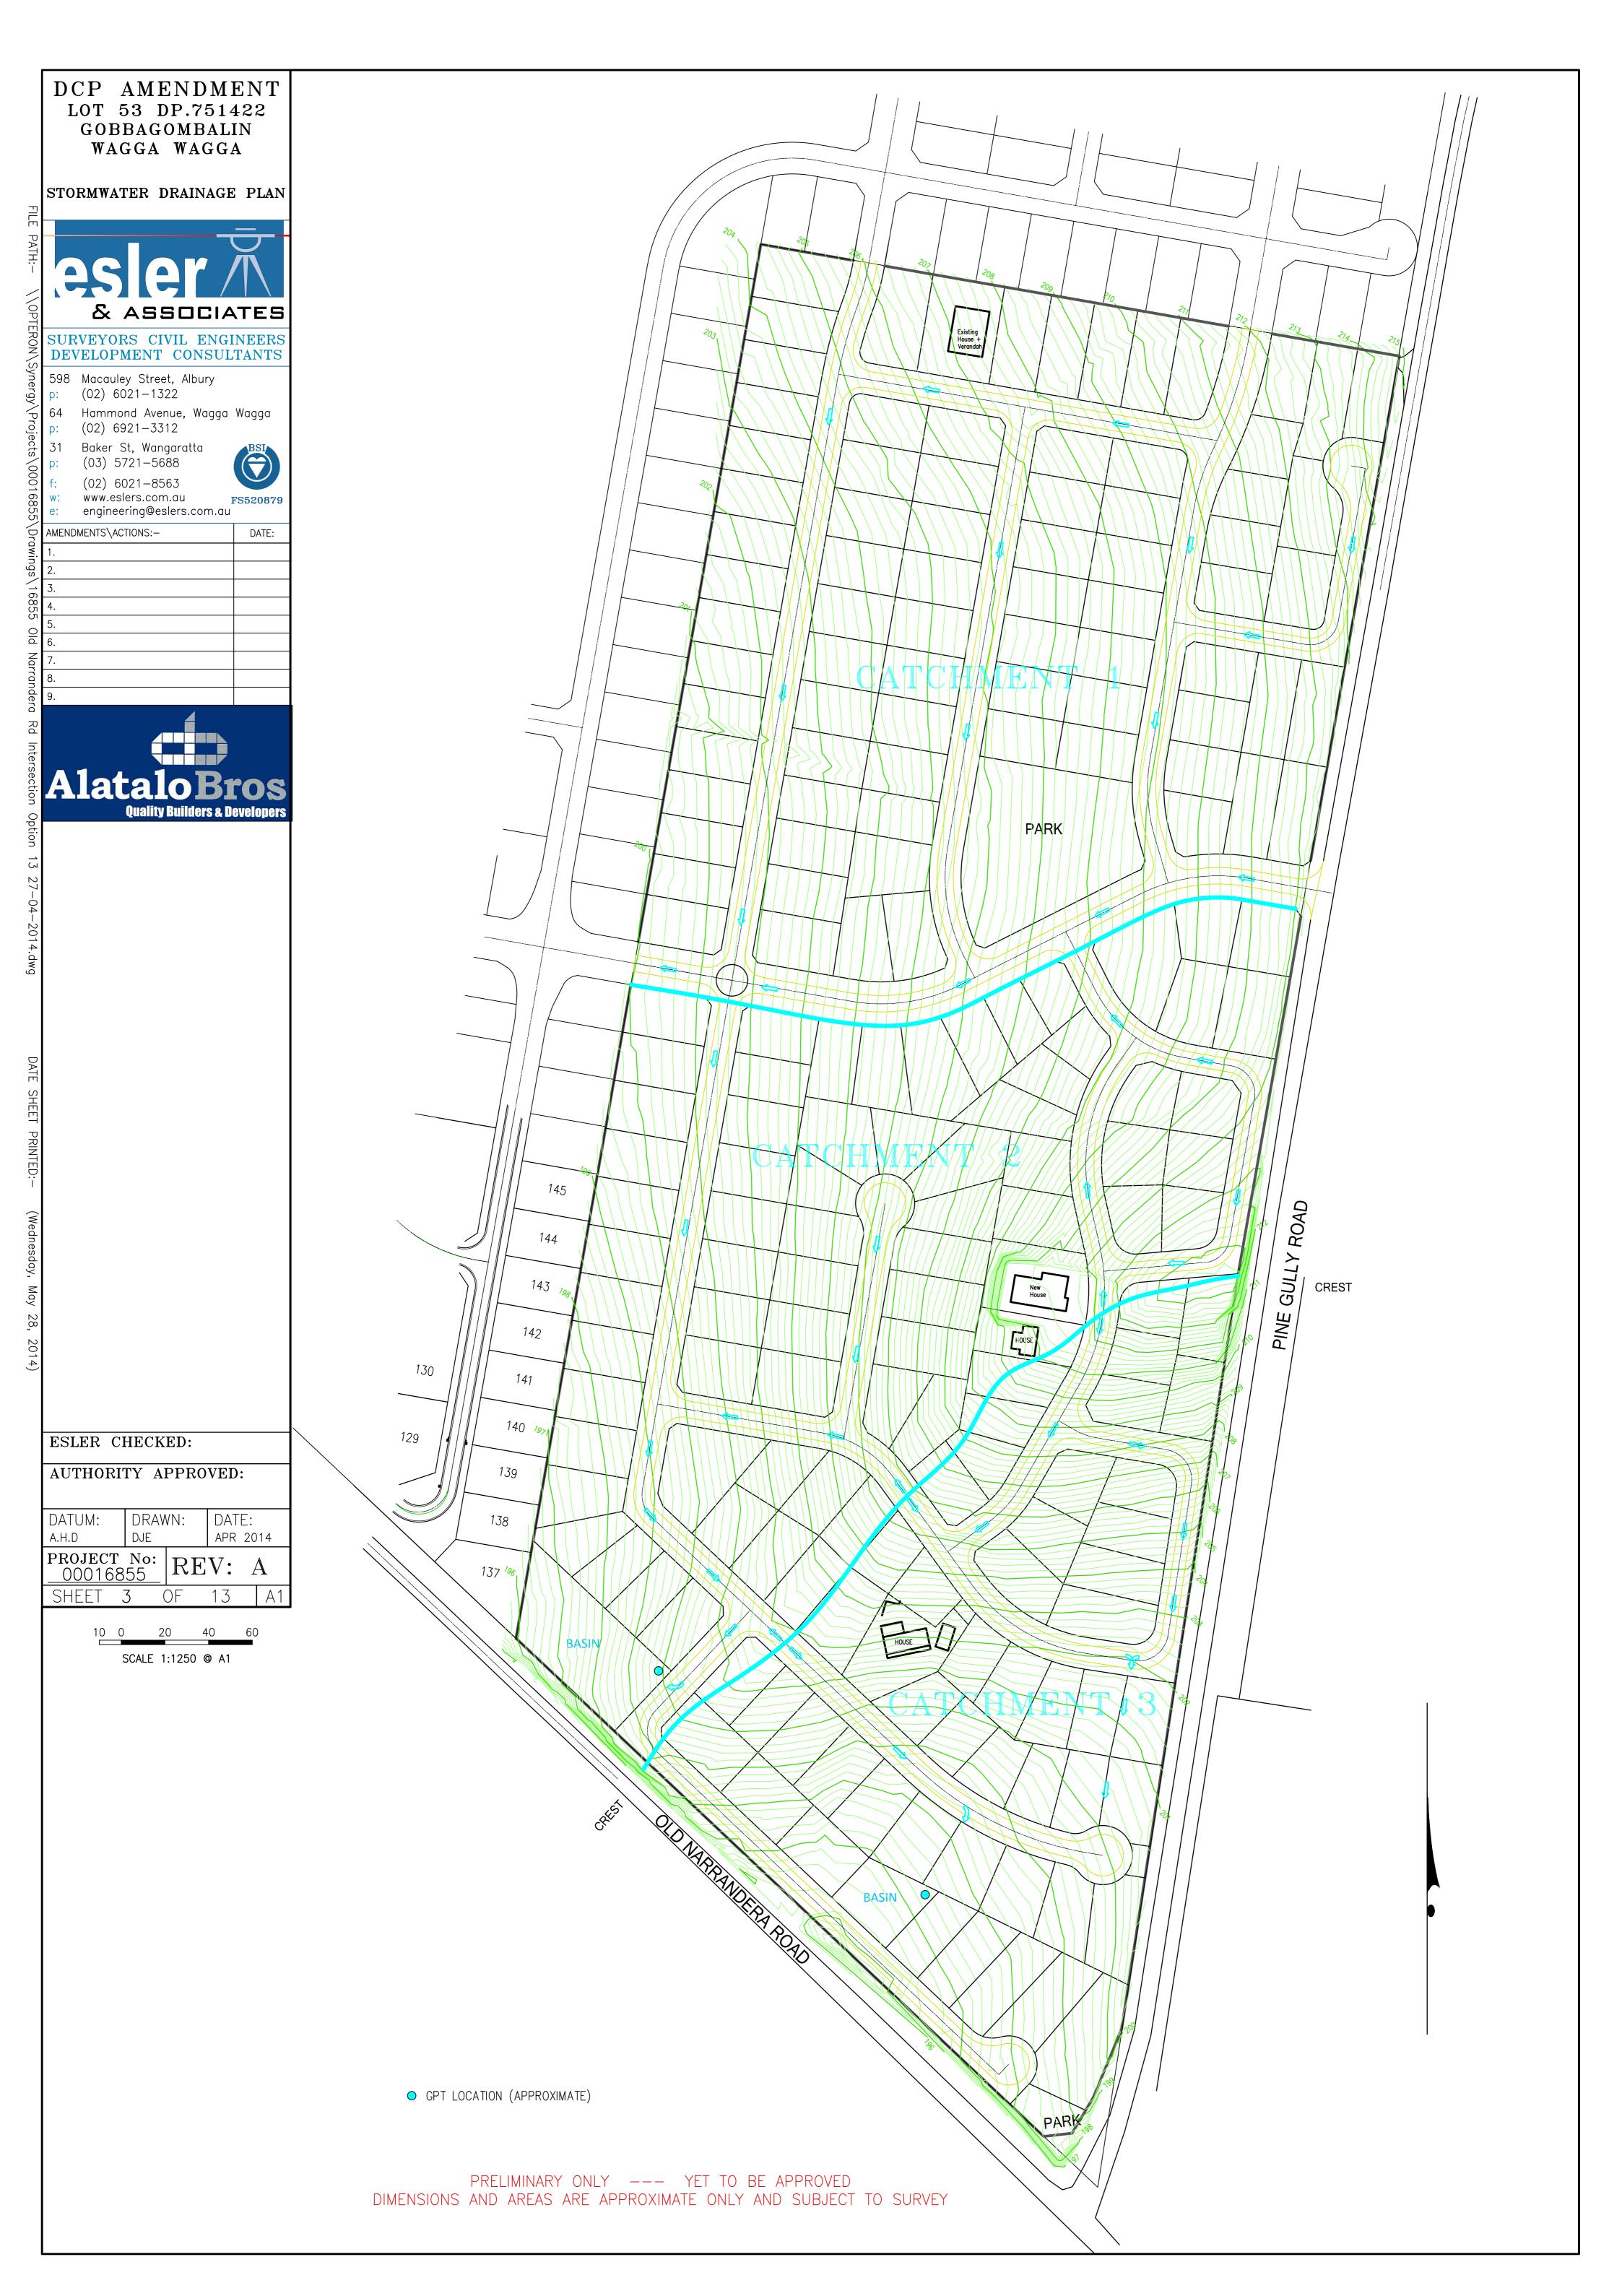

### **Road Hierarchy Details** (Source: SP & MJM)

Notes: 1 - All dimensions in metres

Legend:

Collector Road

Local Road

Minor Road

Minor Roundabout

- 2 All dimensions subject to survey 3 - Refer to attached letter for further details.
- 4 Subject Land highlighted

### Additional Detail For Road Hierarchy Plan 4.1

LOT 51, DP751422 GOBBAGOMBALIN R & M Dennis

Date: 17/09/13

Scale: Variable

**Attachment No: 4** 