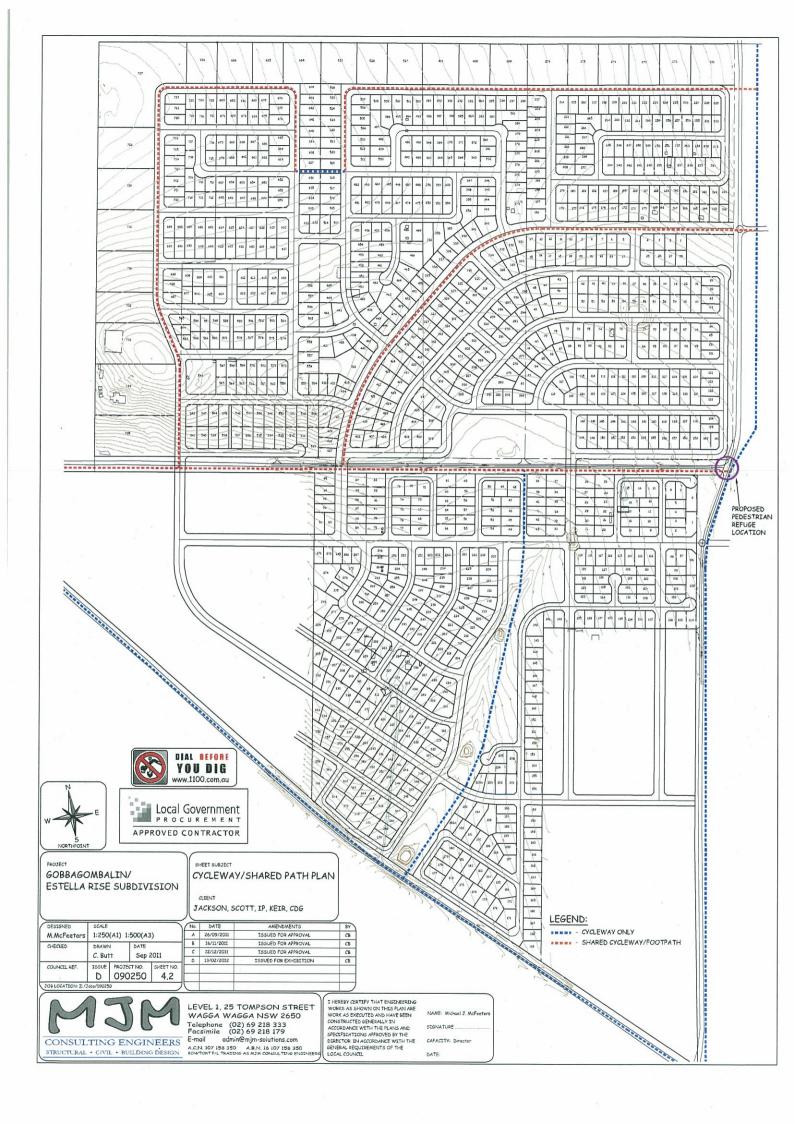

- 2 All dimensions subject to survey
- 3 Refer to planning report for further
- 4 Subject Land highlighted



# **Neighbourhood Layout Plan**

LOT 51, DP751422 **GOBBAGOMBALIN** R & M Dennis

**Date:** 17/09/13 Scale: 1:4000 (A3) Attachment No: 3





### **Road Hierarchy Details** (Source: SP & MJM)

Notes: 1 - All dimensions in metres

Legend:

Collector Road

Local Road

Minor Road

Minor Roundabout

- 2 All dimensions subject to survey 3 - Refer to attached letter for further details.
- 4 Subject Land highlighted



### Additional Detail For Road Hierarchy Plan 4.1

LOT 51, DP751422 GOBBAGOMBALIN R & M Dennis

Date: 17/09/13

Scale: Variable

**Attachment No: 4** 

## Note: Refer also to DCP2010-Chap 16 Figure 5 for overall Gobbagombalin Staging Plan – Stages A -