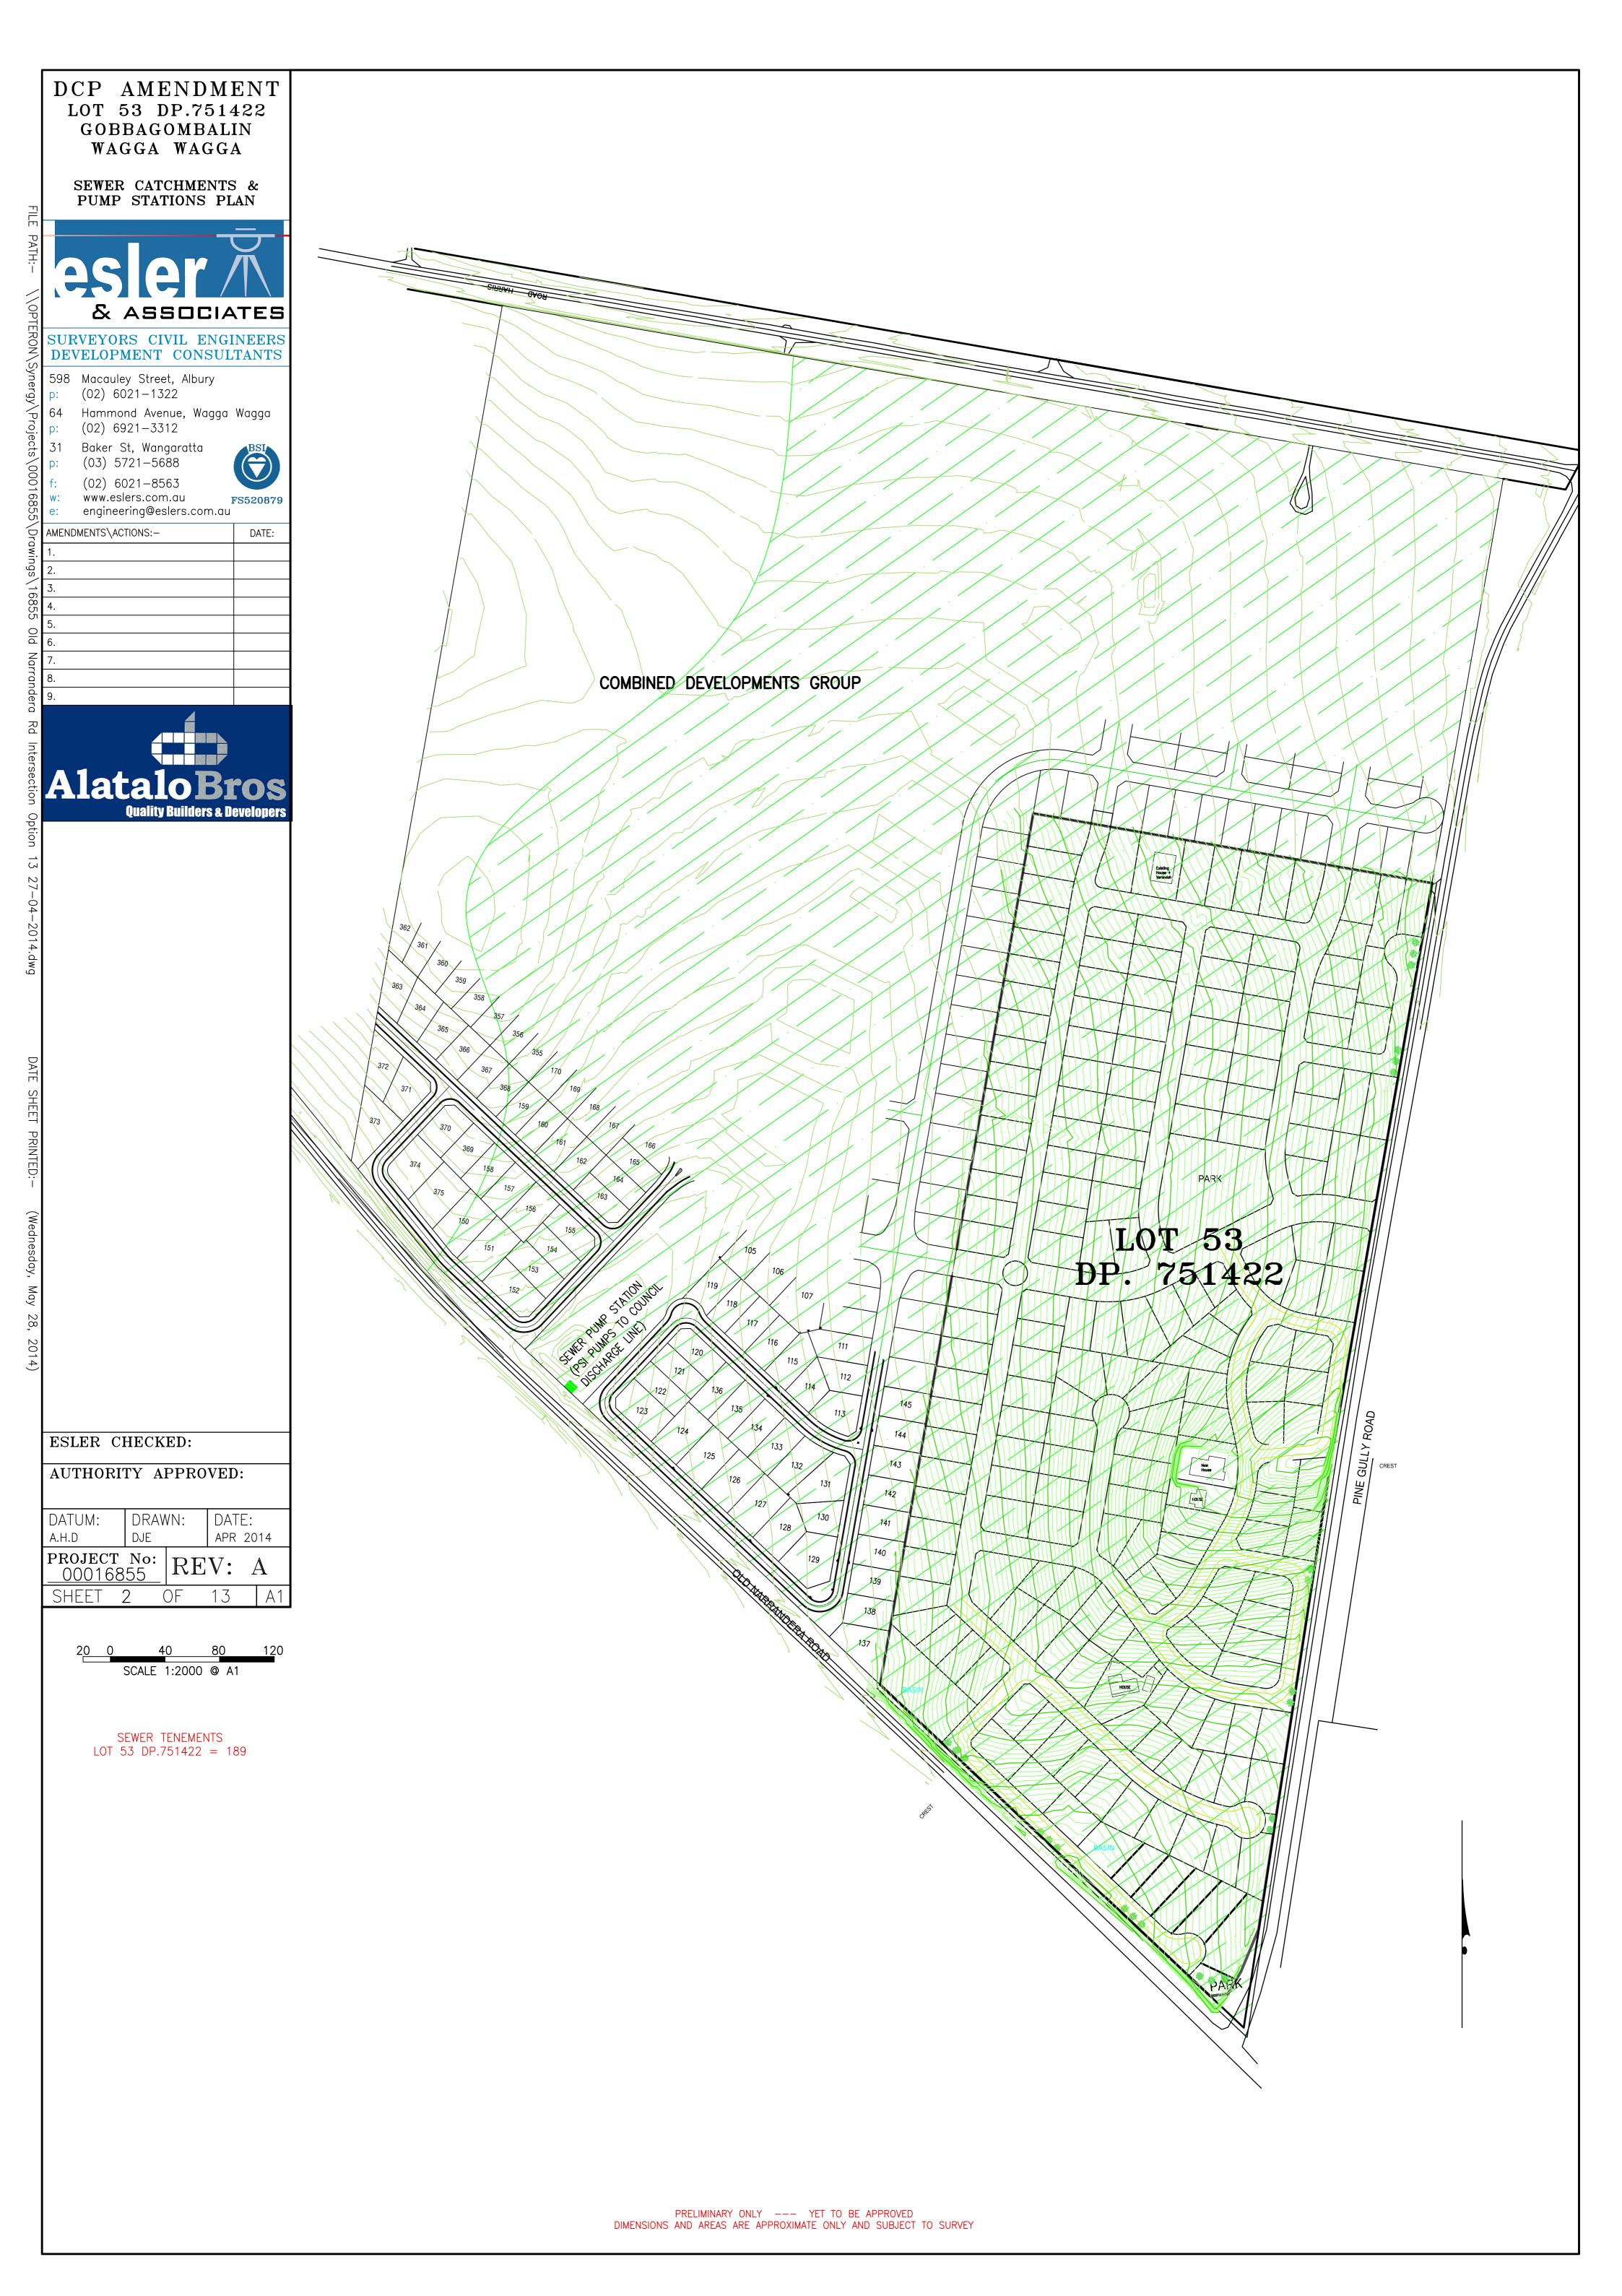

- 2 All dimensions subject to survey
- 3 Refer to planning report for further
- 4 Subject Land highlighted

# **Neighbourhood Layout Plan**

LOT 51, DP751422 **GOBBAGOMBALIN** R & M Dennis

**Date:** 17/09/13 Scale: 1:4000 (A3) Attachment No: 3