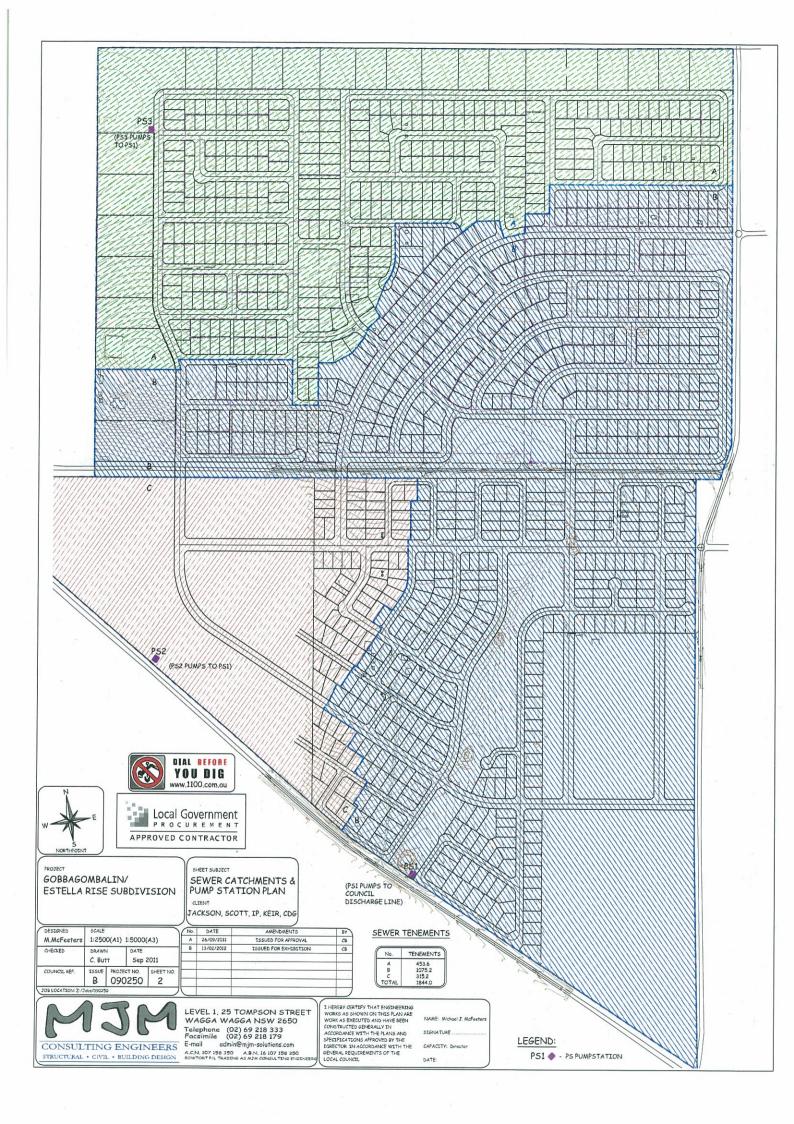

- 2 All dimensions subject to survey
- 3 Refer to planning report for further
- 4 Subject Land highlighted



# **Neighbourhood Layout Plan**

LOT 51, DP751422 **GOBBAGOMBALIN** R & M Dennis

**Date:** 17/09/13 Scale: 1:4000 (A3) Attachment No: 3





### **Road Hierarchy Details** (Source: SP & MJM)

Notes: 1 - All dimensions in metres

Legend:

Collector Road

Local Road

Minor Road

Minor Roundabout

- 2 All dimensions subject to survey 3 - Refer to attached letter for further details.
- 4 Subject Land highlighted



### Additional Detail For Road Hierarchy Plan 4.1

LOT 51, DP751422 GOBBAGOMBALIN R & M Dennis

Date: 17/09/13

Scale: Variable

**Attachment No: 4** 

## Note: Refer also to DCP2010-Chap 16 Figure 5 for overall Gobbagombalin Staging Plan – Stage