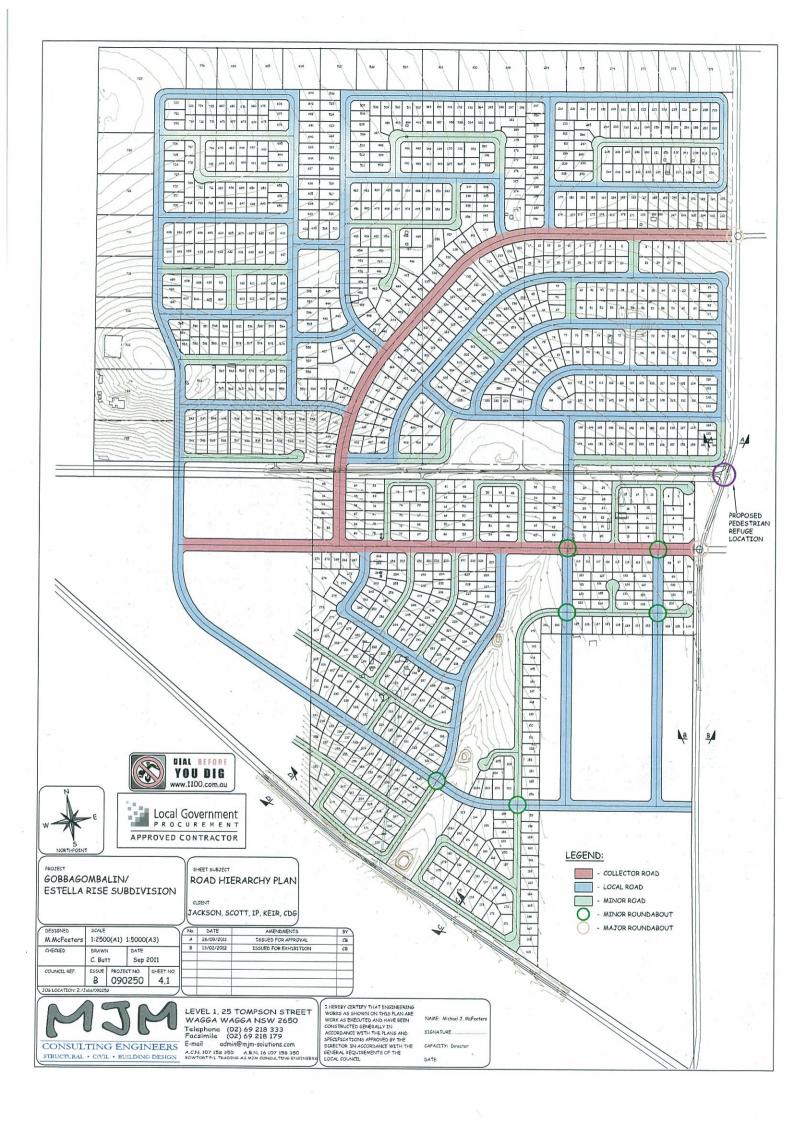

### **Road Hierarchy Details** (Source: SP & MJM)

Notes: 1 - All dimensions in metres

Legend:

Collector Road

Local Road

Minor Road

Minor Roundabout

- 2 All dimensions subject to survey 3 - Refer to attached letter for further details.
- 4 Subject Land highlighted

### Additional Detail For Road Hierarchy Plan 4.1

LOT 51, DP751422 GOBBAGOMBALIN R & M Dennis

Date: 17/09/13

Scale: Variable

**Attachment No: 4** 

## Note: Refer also to DCP2010-Chap 16 Figure 5 for overall Gobbagombalin Staging Plan – Stages A - G

- Notes:
  1 All dimensions in metres
- 2 All dimensions subject to survey 3 Refer to planning report for further
- 4 Subject Land highlighted