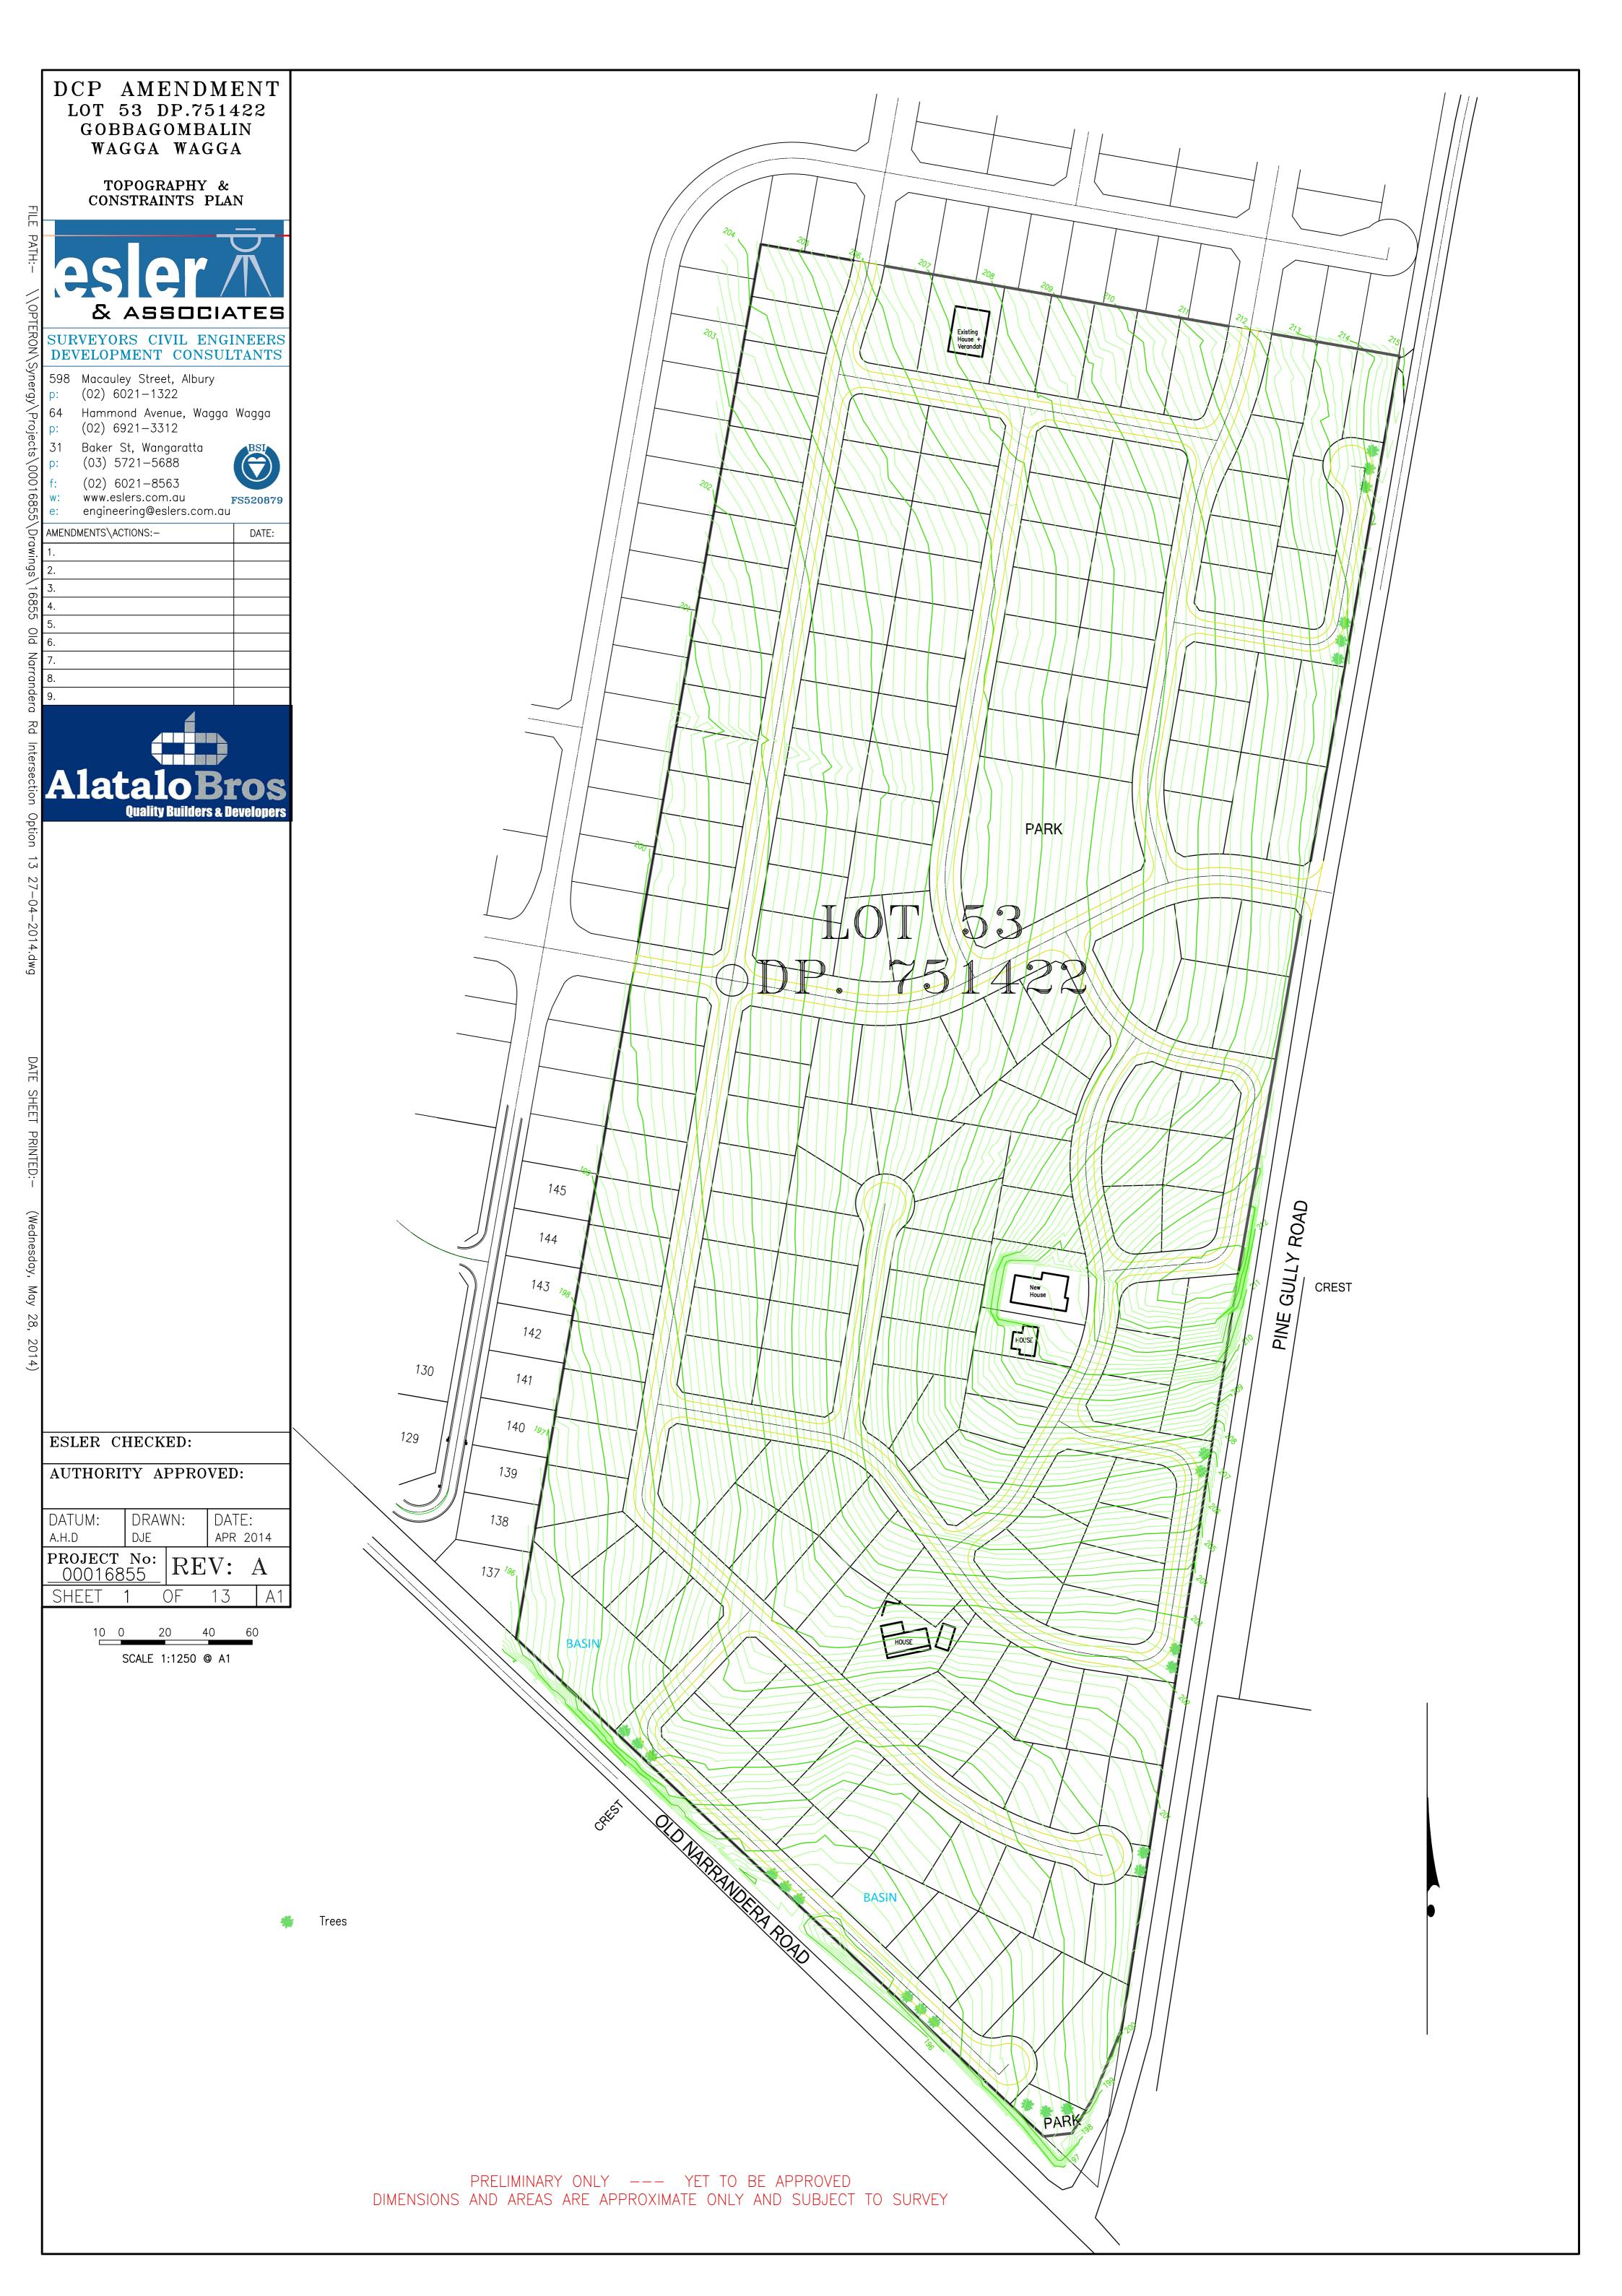

ails** (Source: SP & MJM)

Notes: 1 - All dimensions in metres

Legend:

Collector Road

Local Road

Minor Road

Minor Roundabout

- 2 All dimensions subject to survey 3 - Refer to attached letter for further details.
- 4 Subject Land highlighted



### Additional Detail For Road Hierarchy Plan 4.1

LOT 51, DP751422 GOBBAGOMBALIN R & M Dennis

Date: 17/09/13

Scale: Variable

**Attachment No: 4** 

## Note: Refer also to DCP2010-Chap 16 Figure 5 for overall Gobbagombalin Staging Plan – Stages A - G





- Notes:
  1 All dimensions in metres
- 2 All dimensions subject to survey 3 Refer to planning report for further
- 4 Subject Land highlighted



# Additional Detail Staging Plan - Sheet 5

LOT 51, DP751422 GOBBAGOMBALIN R & M Dennis

**Date:** 17/09/13 Scale: 1:4000 (A3) Attachment No: 5